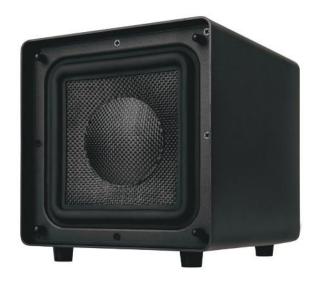

# Overview

The Sonance D8 features two powerful opposable 8" square drivers, wireless connectivity and our SONARC DSP technology all within a sleek ultra-compact cabinet.

**D8** 

The 8" opposable drivers allow the small form factor to make a big impression. With built-in Counter Vibration Control maximum bass is achieved without the risk of movement from the D8.

#### **Aesthetics**

- Extruded Aluminum enclosure
- Smallest dual 8" subwoofer
- Matte black finish
- · Cloth grille