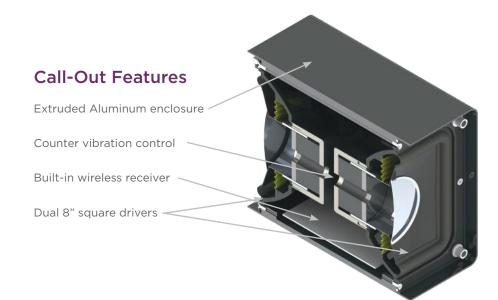

# D8 Subwoofer Key Features

#### **Aesthetics**

- Extruded Aluminum enclosure
- Smallest dual 8" subwoofer
- Matte black finish
- · Cloth grille

### **Performance**

- Made to deliver a powerful sound in a small space
- Counter vibration control
- Built-in wireless receiver
- 16 bands of adjustable EQ