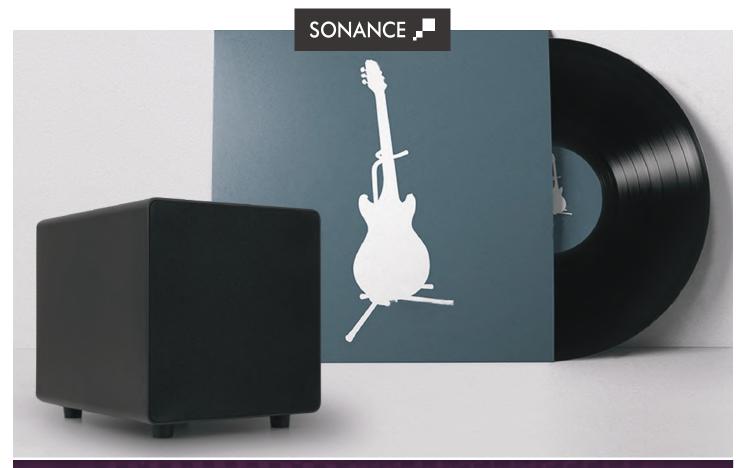

# COMPACT CABINET SUBWOOFER D8

# Overview

The Sonance D8 features two powerful opposable 8" square drivers, wireless connectivity and our SONARC DSP technology all within a sleek ultra-compact cabinet.

**D8** 

The 8" opposable drivers allow the small form factor to make a big impression. With built-in Counter Vibration Control maximum bass is achieved without the risk of movement from the D8.