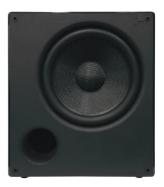

IMPACT

i8

New Sonance Impact Subwoofers are engineered for maximum performance. Featuring a new laminar flow port design and Sonance Laser Measure Technology (SLMT), Impact subwoofers have precise linear excursion, allowing pure low-end bass without distortion.

#### Installation

- Easy set up
- Three connection options
- App driven room correction software

**i12** SKU 93358 MSRP \$1,250

**i10** SKU 93357 MSRP \$1,000

**i8** SKU 93356 MSRP \$750