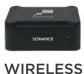

## TRANSMITTER

With the addition of the optional Sonance Wireless Transmitter, the D8 placement becomes totally flexible. The transmitter range is 30' allowing the D8 to live anywhere in the room.

Download the SONARC App from the iOS App Store to enable a custom sound. Follow the simple step-by-step configuration to unlock 16 variable bands of equalization and enjoy the full potential of the D8 subwoofer.

#### Performance

- Sealed amp plate
- Wide bandwidth low distortion amplifier
- Built-in wireless receiver
- 16 bands of adjustable EQ
- High excursion driver