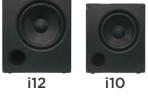

## SONANCE 📕 i12 · i10 · i8

### Aesthetics

- Available in three sizes to accommodate any room size
- Elegant piano-black finish

#### Installation

- Easy set up
- Three connection options
- App driven room correction software

**i12** SKU 93358 MSRP \$1,250

**i10** SKU 93357 MSRP \$1,000

**i8** SKU 93356 MSRP \$750