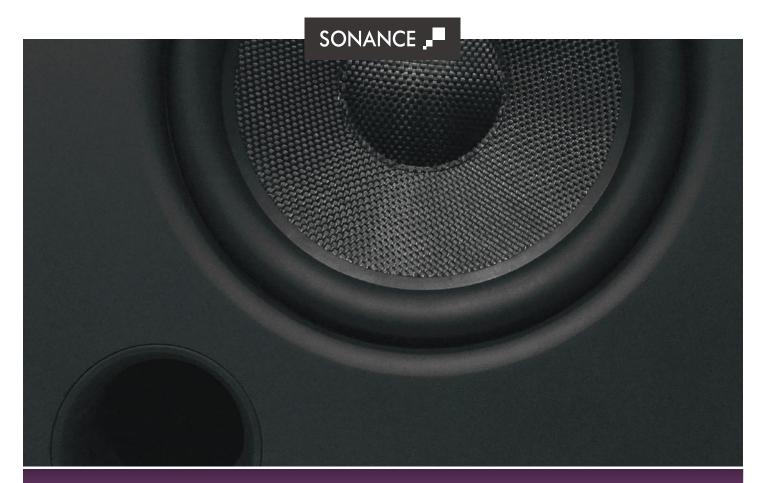

IMPACT

i8

New Sonance Impact Subwoofers are engineered for maximum performance. Featuring a new laminar flow port design and Sonance Laser Measure Technology (SLMT), Impact subwoofers have precise linear excursion, allowing pure low-end bass without distortion.