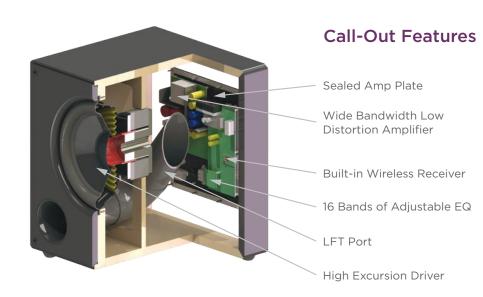

#### Performance

- Sealed amp plate
- Wide bandwidth low distortion amplifier
- Built-in wireless receiver
- 16 bands of adjustable EQ
- High excursion driver