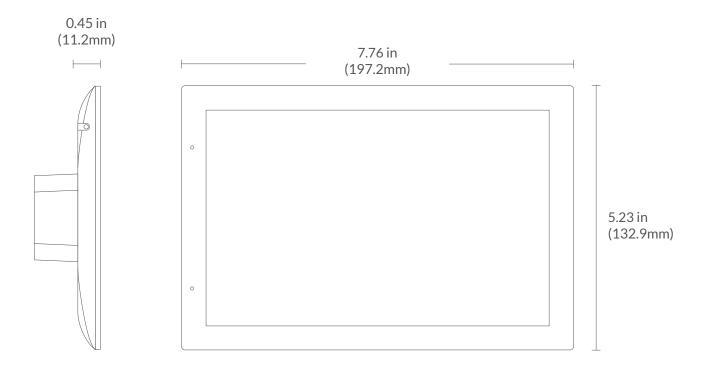

## **Dimensions**

Diagonal: 8 in (203 mm) Width: 7.76 in (197.2mm) Height: 5.23 in (132.9mm) Depth (Outside): .45 in (11.5mm)

Depth (Outside): .45 in (11.5mm)

Depth (Inside Wall): .88 in (22.3mm)

Weight: 2.2 lbs (1 kg)