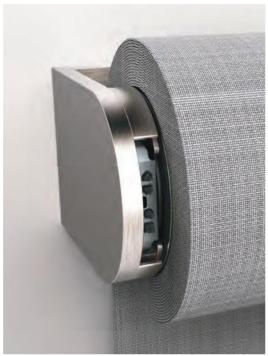

## Technology that's **forward-thinking.**

The brackets combine superior workmanship with ingeniously hidden electronics. They have been machined into an aluminum unibody structure that honors the integrity of pure architectural form across a range of mounting conditions—ceiling, wall or jamb. Moreover, within the brackets, the bracket rings can slide open to reveal the programming buttons and indicator LEDs. The design is utterly seamless.

#### PALLADIOM

Sleek and sophisticated, the PALLADIOM design fits anywhere. It blends into any architectural style seamlessly-particularly when the jamb bracket is integrated into a frame or window recess. Our handsome circular bracket visually extends the structural tube outward and into the wall: the shade appears to float in midair.