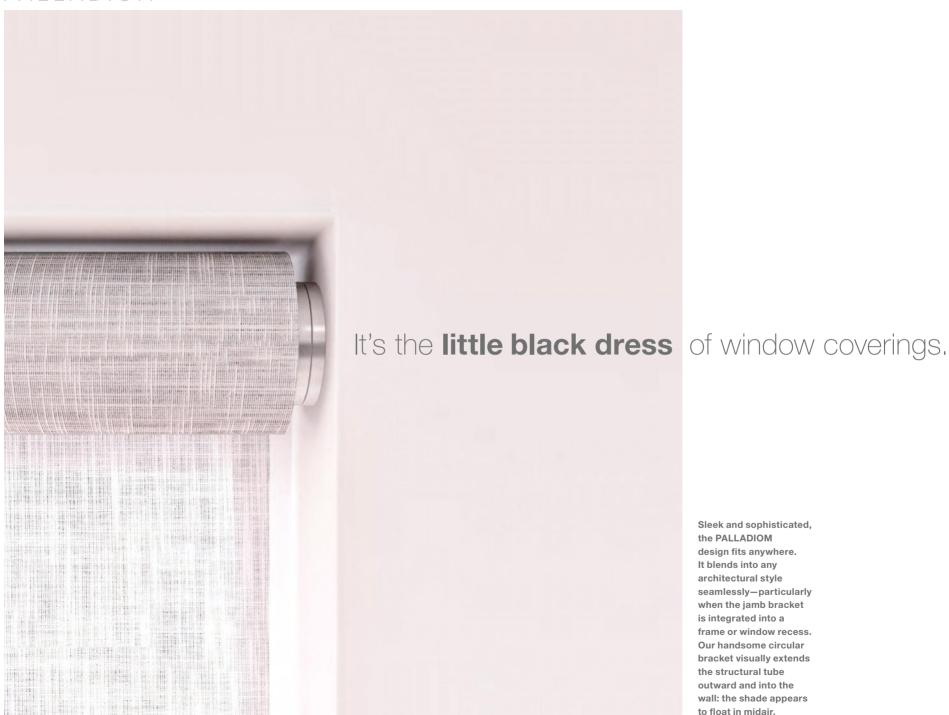

#### PALLADIOM

Sleek and sophisticated, the PALLADIOM design fits anywhere. It blends into any architectural style seamlessly-particularly when the jamb bracket is integrated into a frame or window recess. Our handsome circular bracket visually extends the structural tube outward and into the wall: the shade appears to float in midair.