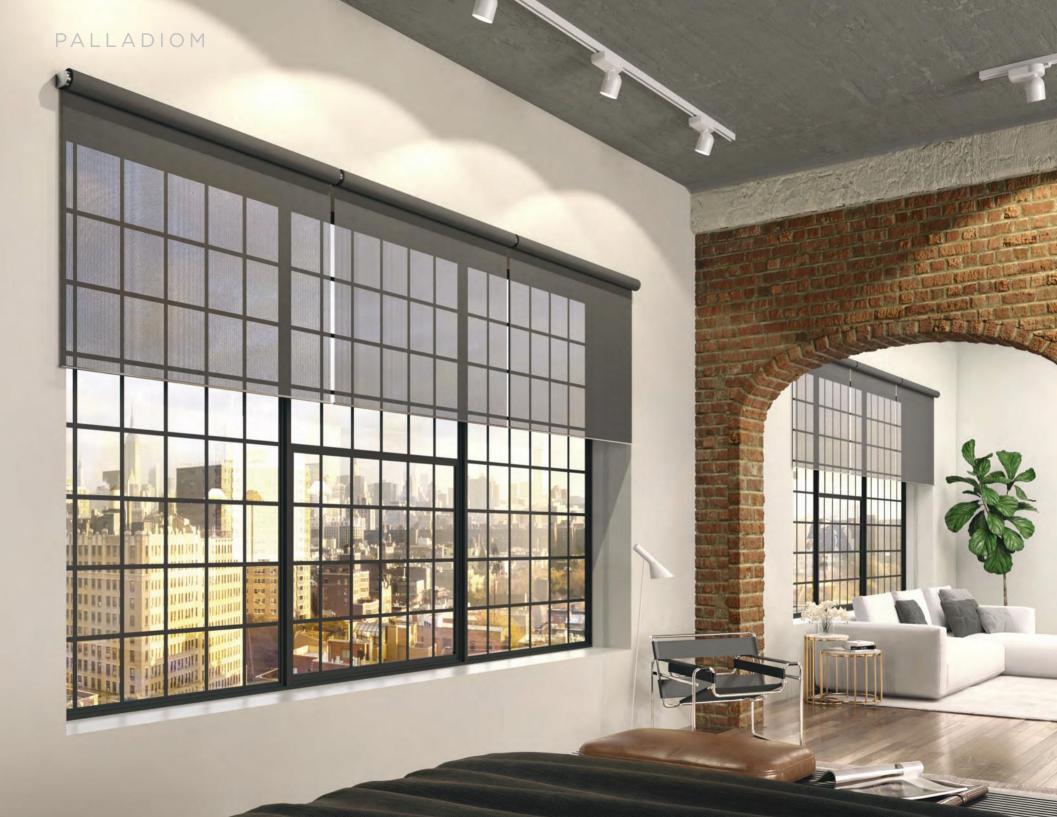

#### PALLADIOM

# It starts with a **single line.**

The lines of PALLADIOM are level, graceful. Beginning with our slender, carefully balanced bottom rail, PALLADIOM ensures a balanced aestheticfrom roller to window sill. PALLADIOM also features Lutron patented Intelligent Hembar Alignment, designed to synchronize all automated shades in a single room-or in an entire home. IHA uses a two-part electronic control system to maintain hembar alignment within one-eighth of an inch during motion, and at all resting positions. The movement is effortless; balance is maintained.

It's strong, too.

Our roller shade can handle a 12-by-12-foot window opening— and the fabric required to cover it—with a startlingly slim tube. Barely 2 inches in diameter, this high-tech carbon fiber wonder is remarkably rigid, yet light as a feather. The result: maximum strength, minimum profile.

#### PALLADIOM

Sleek and sophisticated, the PALLADIOM design fits anywhere. It blends into any architectural style seamlessly-particularly when the jamb bracket is integrated into a frame or window recess. Our handsome circular bracket visually extends the structural tube outward and into the wall: the shade appears to float in midair.