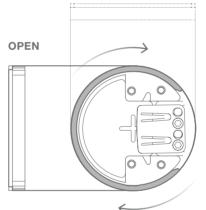

## Technology that's **forward-thinking.**

The brackets combine superior workmanship with ingeniously hidden electronics. They have been machined into an aluminum unibody structure that honors the integrity of pure architectural form across a range of mounting conditions—ceiling, wall or jamb. Moreover, within the brackets, the bracket rings can slide open to reveal the programming buttons and indicator LEDs. The design is utterly seamless.