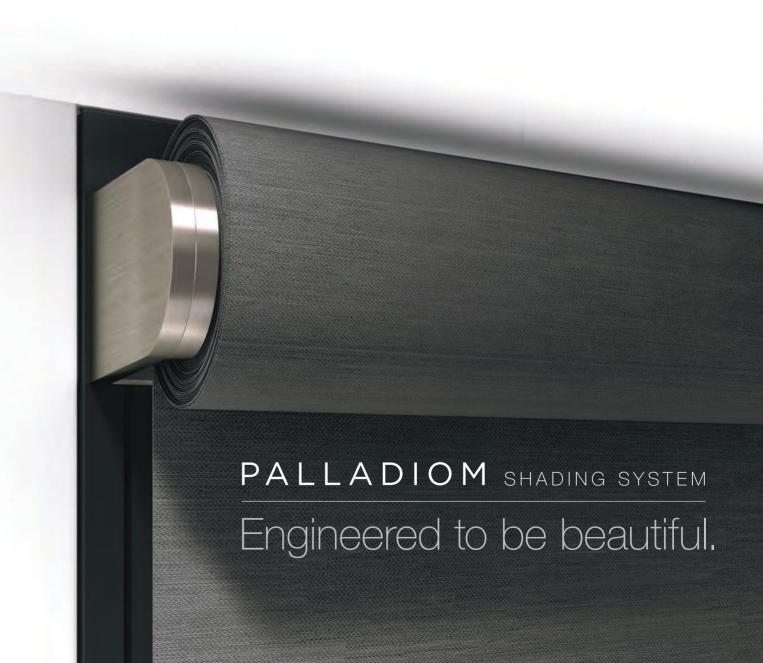

# It starts with a **single line.**

The lines of PALLADIOM are level, graceful. Beginning with our slender, carefully balanced bottom rail, PALLADIOM ensures a balanced aestheticfrom roller to window sill. PALLADIOM also features Lutron patented Intelligent Hembar Alignment, designed to synchronize all automated shades in a single room-or in an entire home. IHA uses a two-part electronic control system to maintain hembar alignment within one-eighth of an inch during motion, and at all resting positions. The movement is effortless; balance is maintained.

It's strong, too.

Our roller shade can handle a 12-by-12-foot window opening— and the fabric required to cover it—with a startlingly slim tube. Barely 2 inches in diameter, this high-tech carbon fiber wonder is remarkably rigid, yet light as a feather. The result: maximum strength, minimum profile.

#### PALLADIOM

Sleek and sophisticated, the PALLADIOM design fits anywhere. It blends into any architectural style seamlessly-particularly when the jamb bracket is integrated into a frame or window recess. Our handsome circular bracket visually extends the structural tube outward and into the wall: the shade appears to float in midair.