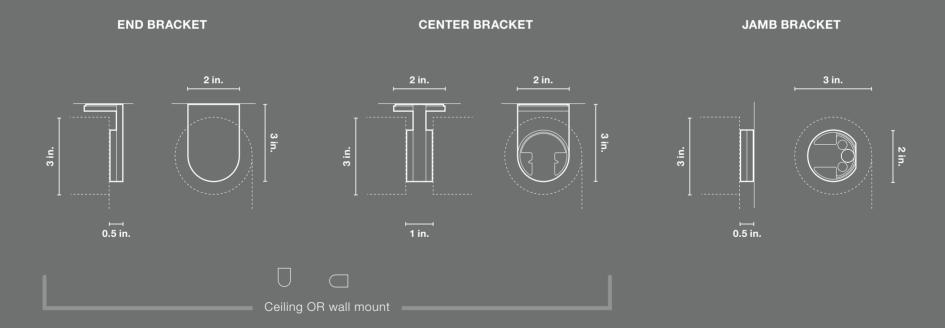

## Technology that's **forward-thinking.**

The brackets combine superior workmanship with ingeniously hidden electronics. They have been machined into an aluminum unibody structure that honors the integrity of pure architectural form across a range of mounting conditions—ceiling, wall or jamb. Moreover, within the brackets, the bracket rings can slide open to reveal the programming buttons and indicator LEDs. The design is utterly seamless.

#### **FEATURES**

- Unibody structure
- Integrated wiring
- Concealed but accessible programming
- Concealed fasteners
- Engineeredwire management
- Symmetrical ½" light gaps