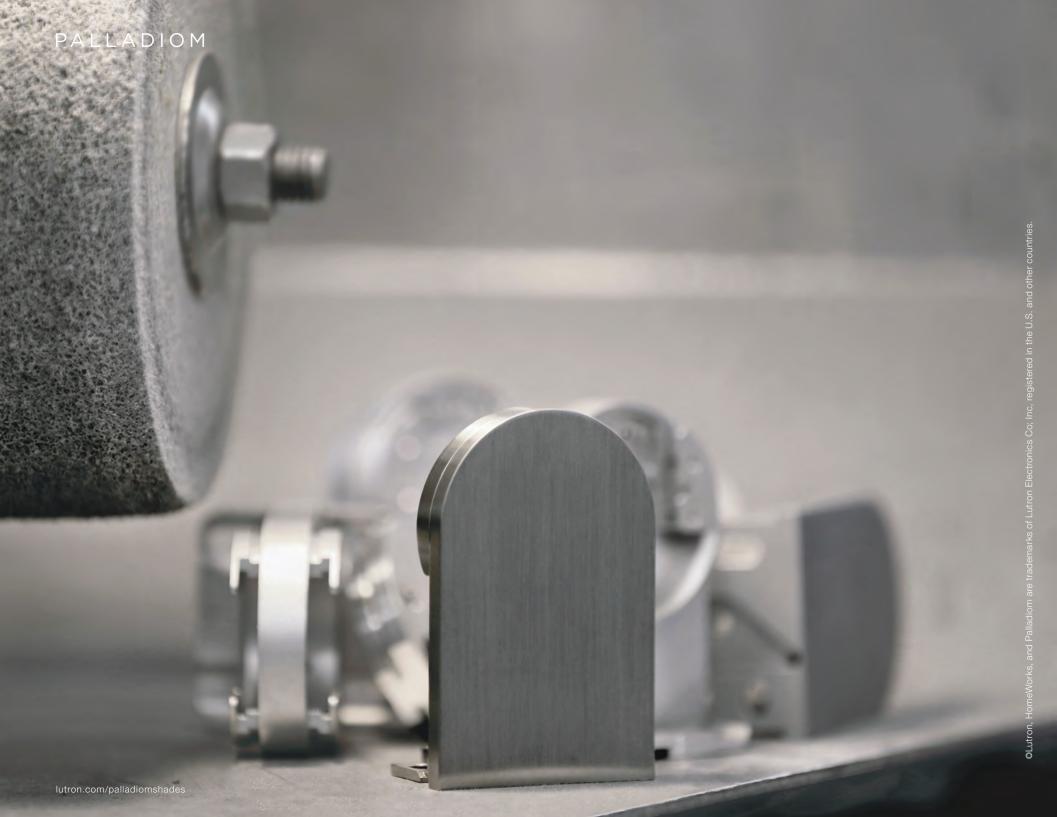

# It starts with a **single line.**

The lines of PALLADIOM are level, graceful. Beginning with our slender, carefully balanced bottom rail, PALLADIOM ensures a balanced aestheticfrom roller to window sill. PALLADIOM also features Lutron patented Intelligent Hembar Alignment, designed to synchronize all automated shades in a single room-or in an entire home. IHA uses a two-part electronic control system to maintain hembar alignment within one-eighth of an inch during motion, and at all resting positions. The movement is effortless; balance is maintained.

It's strong, too.

Our roller shade can handle a 12-by-12-foot window opening— and the fabric required to cover it—with a startlingly slim tube. Barely 2 inches in diameter, this high-tech carbon fiber wonder is remarkably rigid, yet light as a feather. The result: maximum strength, minimum profile.

## Technology that's **forward-thinking.**

The brackets combine superior workmanship with ingeniously hidden electronics. They have been machined into an aluminum unibody structure that honors the integrity of pure architectural form across a range of mounting conditions—ceiling, wall or jamb. Moreover, within the brackets, the bracket rings can slide open to reveal the programming buttons and indicator LEDs. The design is utterly seamless.