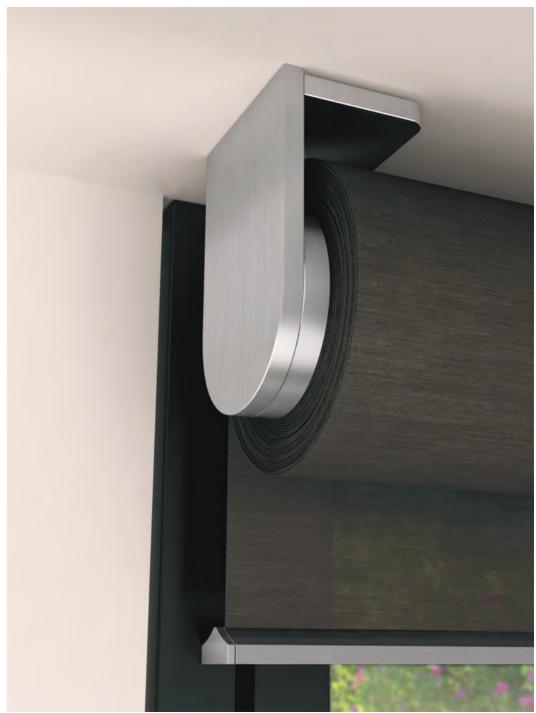

#### PALLADIOM

Sleek and sophisticated, the PALLADIOM design fits anywhere. It blends into any architectural style seamlessly-particularly when the jamb bracket is integrated into a frame or window recess. Our handsome circular bracket visually extends the structural tube outward and into the wall: the shade appears to float in midair.

## Technology that's **forward-thinking.**

The brackets combine superior workmanship with ingeniously hidden electronics. They have been machined into an aluminum unibody structure that honors the integrity of pure architectural form across a range of mounting conditions—ceiling, wall or jamb. Moreover, within the brackets, the bracket rings can slide open to reveal the programming buttons and indicator LEDs. The design is utterly seamless.