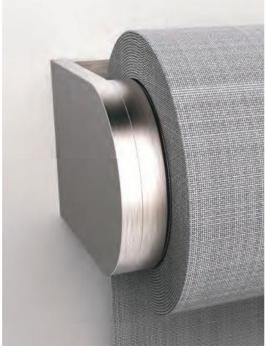

#### PALLADIOM

Sleek and sophisticated, the PALLADIOM design fits anywhere. It blends into any architectural style seamlessly-particularly when the jamb bracket is integrated into a frame or window recess. Our handsome circular bracket visually extends the structural tube outward and into the wall: the shade appears to float in midair.