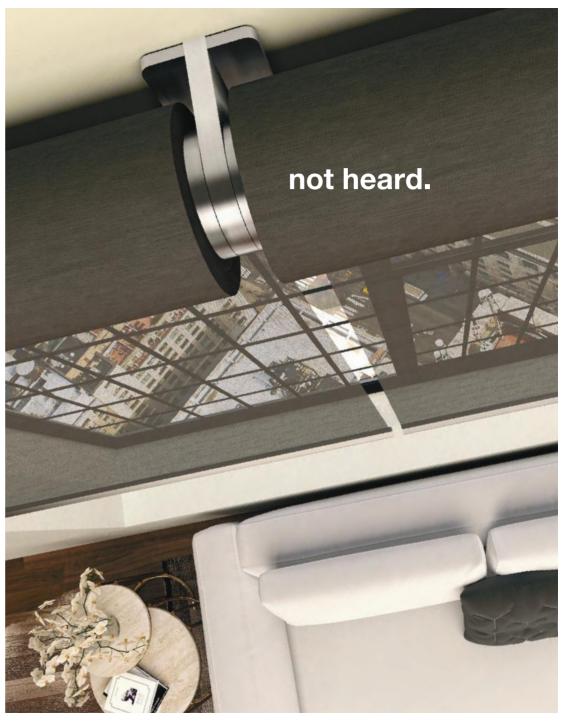

## Technology that's **forward-thinking.**

The brackets combine superior workmanship with ingeniously hidden electronics. They have been machined into an aluminum unibody structure that honors the integrity of pure architectural form across a range of mounting conditions—ceiling, wall or jamb. Moreover, within the brackets, the bracket rings can slide open to reveal the programming buttons and indicator LEDs. The design is utterly seamless.