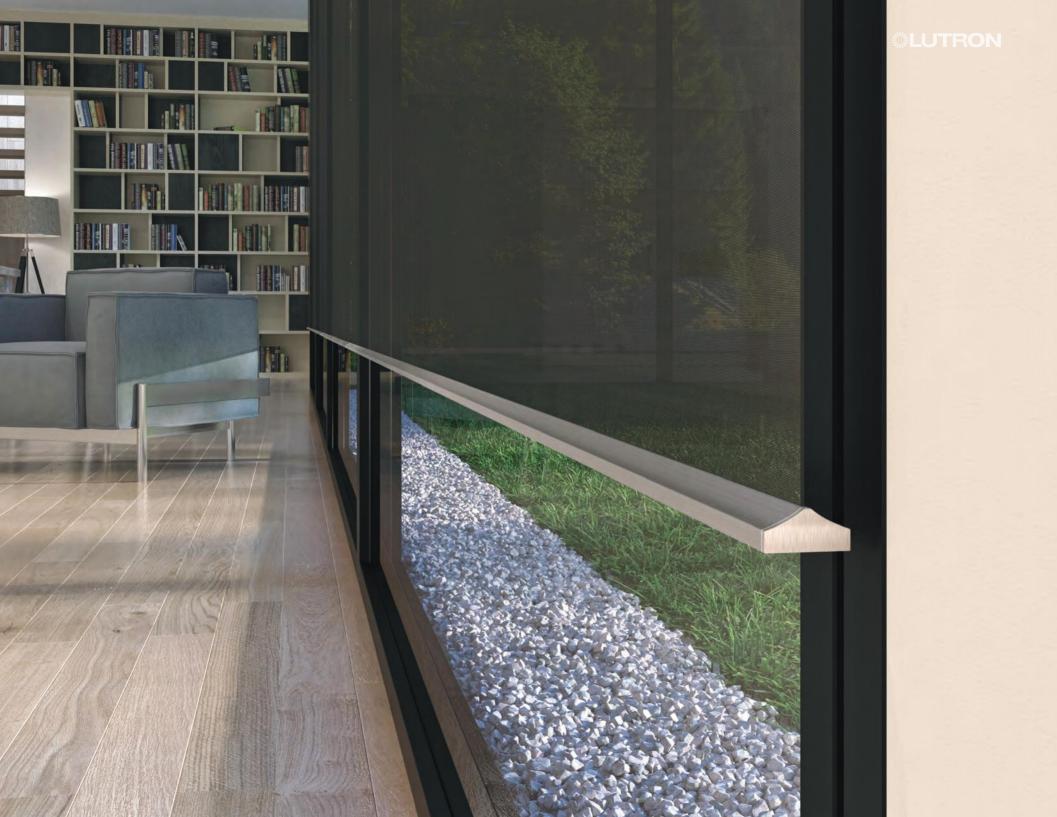

# It starts with a **single line.**

The lines of PALLADIOM are level, graceful. Beginning with our slender, carefully balanced bottom rail, PALLADIOM ensures a balanced aestheticfrom roller to window sill. PALLADIOM also features Lutron patented Intelligent Hembar Alignment, designed to synchronize all automated shades in a single room-or in an entire home. IHA uses a two-part electronic control system to maintain hembar alignment within one-eighth of an inch during motion, and at all resting positions. The movement is effortless; balance is maintained.

#### PALLADIOM

Sleek and sophisticated, the PALLADIOM design fits anywhere. It blends into any architectural style seamlessly-particularly when the jamb bracket is integrated into a frame or window recess. Our handsome circular bracket visually extends the structural tube outward and into the wall: the shade appears to float in midair.