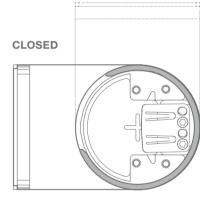

## Technology that's **forward-thinking.**

The brackets combine superior workmanship with ingeniously hidden electronics. They have been machined into an aluminum unibody structure that honors the integrity of pure architectural form across a range of mounting conditions—ceiling, wall or jamb. Moreover, within the brackets, the bracket rings can slide open to reveal the programming buttons and indicator LEDs. The design is utterly seamless.

#### PALLADIOM

Sleek and sophisticated, the PALLADIOM design fits anywhere. It blends into any architectural style seamlessly-particularly when the jamb bracket is integrated into a frame or window recess. Our handsome circular bracket visually extends the structural tube outward and into the wall: the shade appears to float in midair.