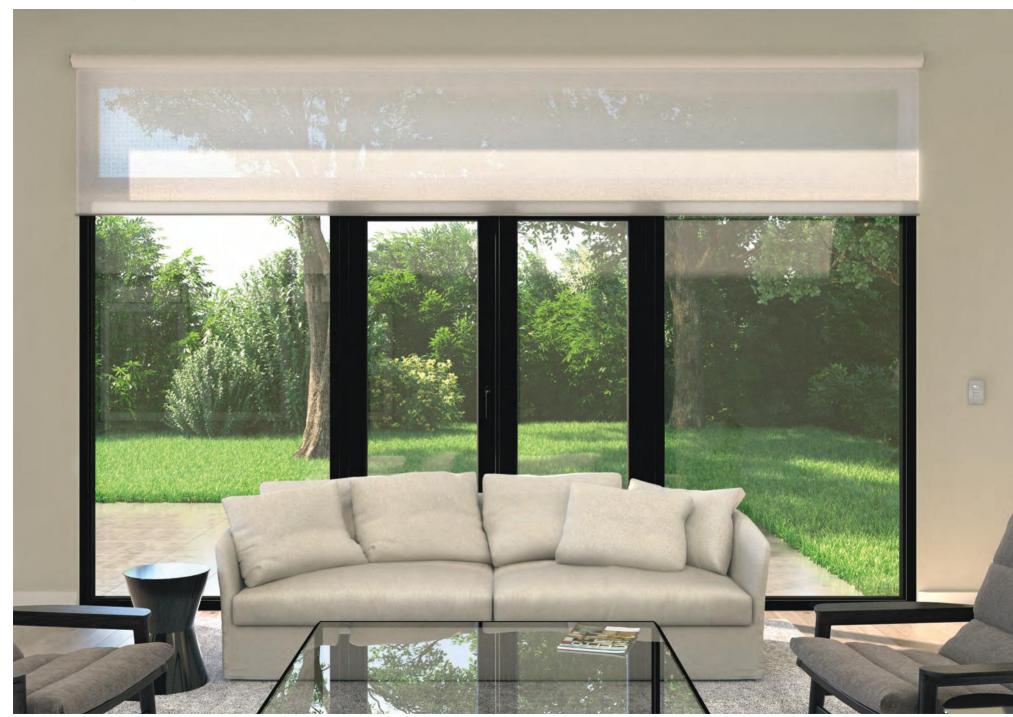

# It starts with a **single line.**

The lines of PALLADIOM are level, graceful. Beginning with our slender, carefully balanced bottom rail, PALLADIOM ensures a balanced aestheticfrom roller to window sill. PALLADIOM also features Lutron patented Intelligent Hembar Alignment, designed to synchronize all automated shades in a single room-or in an entire home. IHA uses a two-part electronic control system to maintain hembar alignment within one-eighth of an inch during motion, and at all resting positions. The movement is effortless; balance is maintained.

It's strong, too.

Our roller shade can handle a 12-by-12-foot window opening— and the fabric required to cover it—with a startlingly slim tube. Barely 2 inches in diameter, this high-tech carbon fiber wonder is remarkably rigid, yet light as a feather. The result: maximum strength, minimum profile.