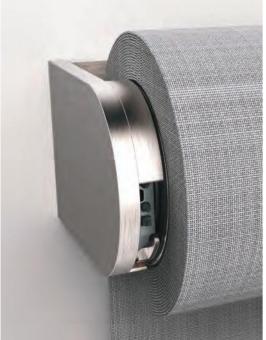

## Technology that's **forward-thinking.**

The brackets combine superior workmanship with ingeniously hidden electronics. They have been machined into an aluminum unibody structure that honors the integrity of pure architectural form across a range of mounting conditions—ceiling, wall or jamb. Moreover, within the brackets, the bracket rings can slide open to reveal the programming buttons and indicator LEDs. The design is utterly seamless.

#### PALLADIOM

Sleek and sophisticated, the PALLADIOM design fits anywhere. It blends into any architectural style seamlessly-particularly when the jamb bracket is integrated into a frame or window recess. Our handsome circular bracket visually extends the structural tube outward and into the wall: the shade appears to float in midair.