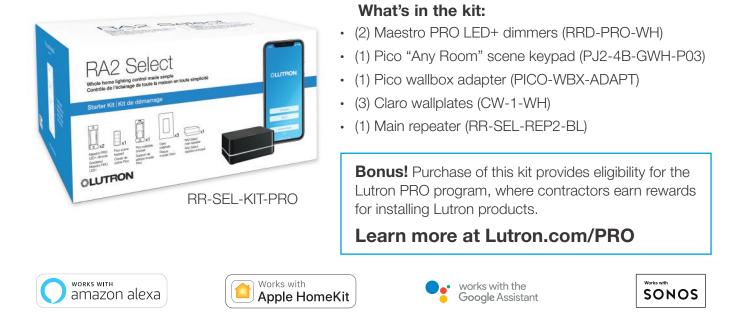

## RA2 Select PRO Starter Kit

## Getting started with pro-grade smart lighting control is now easier than ever.

Main repeater — Schedule lights to automatically adjust at set times throughout the day. Easily sets up from a smart phone or tablet, using the Lutron app.

**Pico scene keypad and in-wall controls**—Set lighting levels for typical activities in a room with a dimmer and keypad.

En.

Available through participating local distributors, this smart home product can be added to every job to boost your bottom line.