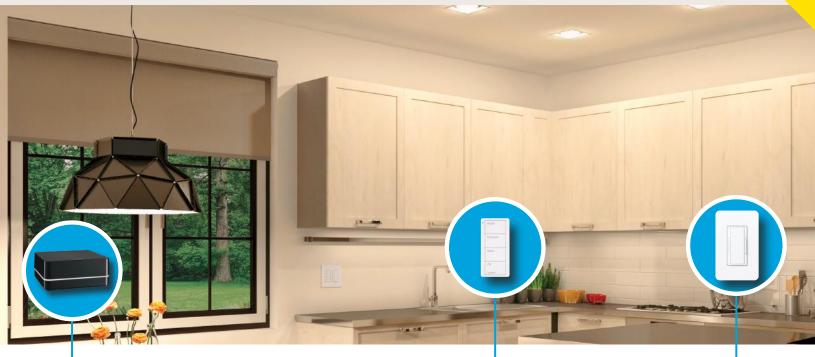

## Getting started with pro-grade smart lighting control is now easier than ever.

Main repeater — Schedule lights to automatically adjust at set times throughout the day. Easily sets up from a smart phone or tablet, using the Lutron app.

**Pico scene keypad and in-wall controls**—Set lighting levels for typical activities in a room with a dimmer and keypad.

En.

Available through participating local distributors, this smart home product can be added to every job to boost your bottom line.