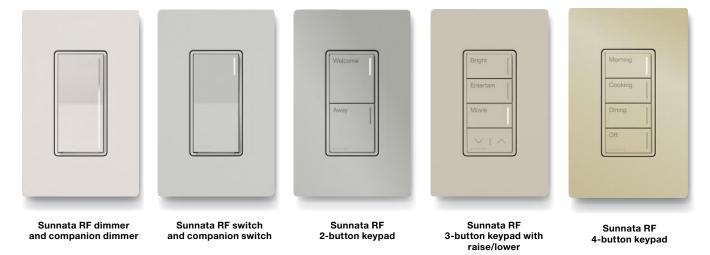

### **Colors**

Available in a range of new contemporary colors with an understated satin finish

Also available in a range of traditional colors in a crisp, reflective, gloss finish

| Item                                                                                           | Model #    |
|------------------------------------------------------------------------------------------------|------------|
| Sunnata RF Dimmers                                                                             |            |
| 250W (LED/CFL) or 500W Incandescent/Halogen/ELV or 400 VA MLV Phase Selectable, Neutral Dimmer | RRST-PRO-N |
| Companion Dimmer (120V~)                                                                       | RRST-RD    |
| Sunnata RF Switches                                                                            |            |
| 8 A Light, ¼ HP 5.8 A Motor Neutral Wire Electronic Switch                                     | RRST-8ANS  |
| Companion Switch (120V~)                                                                       | RRST-RS    |
| RadioRA 3 Keypads                                                                              |            |
| 2-button keypad                                                                                | RRST-W2B   |
| 3-button keypad with raise/lower                                                               | RRST-W3RL  |
| 4-button keypad                                                                                | RRST-W4B   |

### The first keypads with the elegance of the SUNNATA light bar.

Keypads available in 2-, 3-, and 4-button configurations

One keypad can control groups of devices such as dimmers, light switches, ceiling fans, automated shades and other integrated devices like audio systems