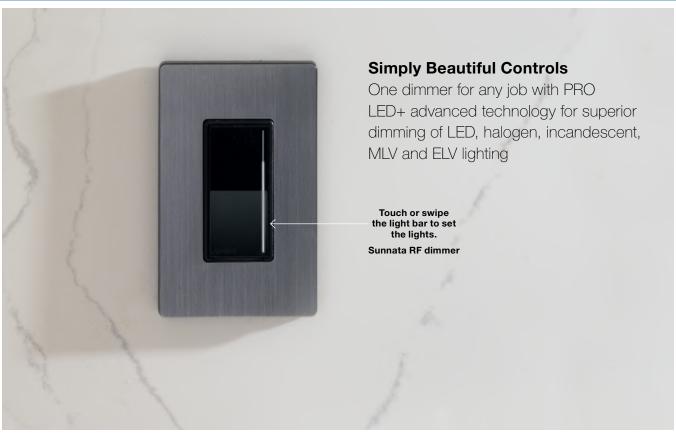

# RadioR43 | Sunnata RF Controls

**The new RA3 lighting control system** brings the contemporary lightbar design to a full range of beautifully designed products—dimmers with capacitive touch technology, switches and keypads. The light bar also acts as a locator light to help homeowners find the switch in the dark, and the light level can be customized, including to off if clients prefer no light in places like the bedroom.