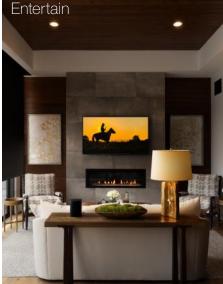

### The first keypads with the elegance of the SUNNATA light bar.

Keypads available in 2-, 3-, and 4-button configurations

One keypad can control groups of devices such as dimmers, light switches, ceiling fans, automated shades and other integrated devices like audio systems