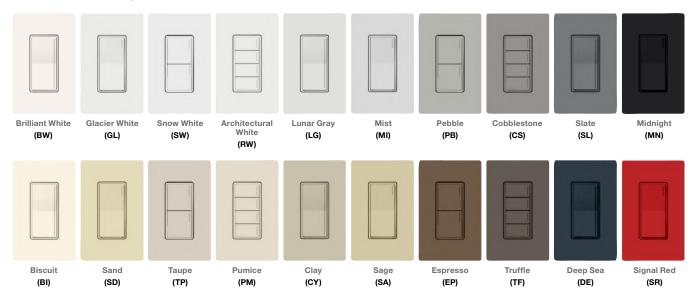

### **Colors**

Available in a range of new contemporary colors with an understated satin finish

Also available in a range of traditional colors in a crisp, reflective, gloss finish

| Item                                                                                           | Model #    |
|------------------------------------------------------------------------------------------------|------------|
| Sunnata RF Dimmers                                                                             |            |
| 250W (LED/CFL) or 500W Incandescent/Halogen/ELV or 400 VA MLV Phase Selectable, Neutral Dimmer | RRST-PRO-N |
| Companion Dimmer (120V~)                                                                       | RRST-RD    |
| Sunnata RF Switches                                                                            |            |
| 8 A Light, ¼ HP 5.8 A Motor Neutral Wire Electronic Switch                                     | RRST-8ANS  |
| Companion Switch (120V~)                                                                       | RRST-RS    |
| RadioRA 3 Keypads                                                                              |            |
| 2-button keypad                                                                                | RRST-W2B   |
| 3-button keypad with raise/lower                                                               | RRST-W3RL  |
| 4-button keypad                                                                                | RRST-W4B   |