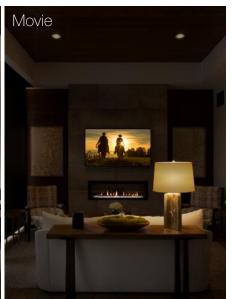

### The first keypads with the elegance of the SUNNATA light bar.

Keypads available in 2-, 3-, and 4-button configurations

One keypad can control groups of devices such as dimmers, light switches, ceiling fans, automated shades and other integrated devices like audio systems