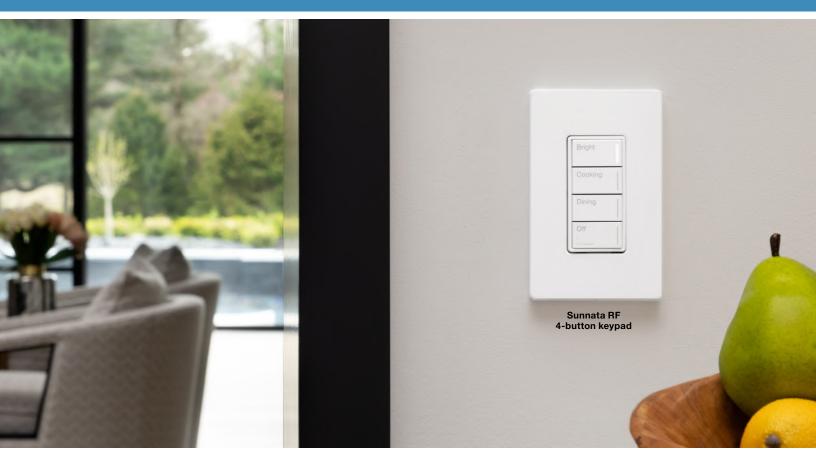

## Radio RA3 | Sunnata RF Keypads

### The first keypads with the elegance of the SUNNATA light bar.

Keypads available in 2-, 3-, and 4-button configurations

One keypad can control groups of devices such as dimmers, light switches, ceiling fans, automated shades and other integrated devices like audio systems