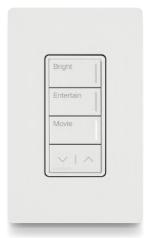

## Radio RA3 | Sunnata RF Keypads

### The first keypads with the elegance of the SUNNATA light bar.

Keypads available in 2-, 3-, and 4-button configurations

One keypad can control groups of devices such as dimmers, light switches, ceiling fans, automated shades and other integrated devices like audio systems