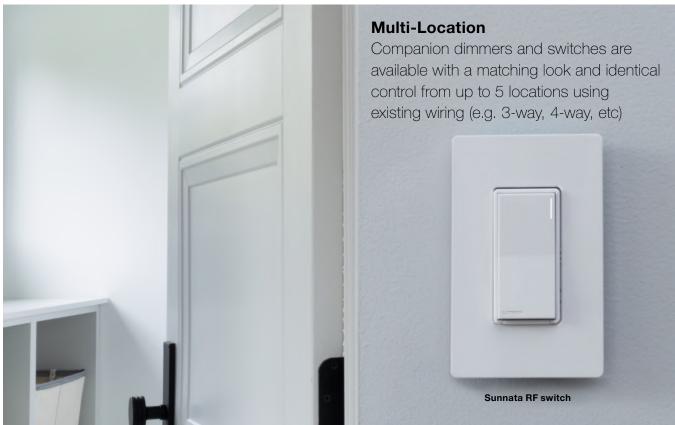

### **Colors**

Available in a range of new contemporary colors with an understated satin finish

Also available in a range of traditional colors in a crisp, reflective, gloss finish

| Item                                                                                           | Model #    |
|------------------------------------------------------------------------------------------------|------------|
| Sunnata RF Dimmers                                                                             |            |
| 250W (LED/CFL) or 500W Incandescent/Halogen/ELV or 400 VA MLV Phase Selectable, Neutral Dimmer | RRST-PRO-N |
| Companion Dimmer (120V~)                                                                       | RRST-RD    |
| Sunnata RF Switches                                                                            |            |
| 8 A Light, ¼ HP 5.8 A Motor Neutral Wire Electronic Switch                                     | RRST-8ANS  |
| Companion Switch (120V~)                                                                       | RRST-RS    |
| RadioRA 3 Keypads                                                                              |            |
| 2-button keypad                                                                                | RRST-W2B   |
| 3-button keypad with raise/lower                                                               | RRST-W3RL  |
| 4-button keypad                                                                                | RRST-W4B   |