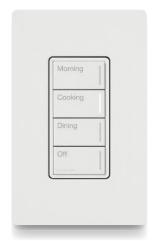

## Radio RA3 | Sunnata RF Keypads

### The first keypads with the elegance of the SUNNATA light bar.

Keypads available in 2-, 3-, and 4-button configurations

One keypad can control groups of devices such as dimmers, light switches, ceiling fans, automated shades and other integrated devices like audio systems