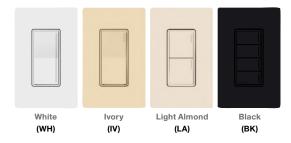

### **Colors**

Available in a range of new contemporary colors with an understated satin finish

Also available in a range of traditional colors in a crisp, reflective, gloss finish

| Item                                                                                           | Model #    |
|------------------------------------------------------------------------------------------------|------------|
| Sunnata RF Dimmers                                                                             |            |
| 250W (LED/CFL) or 500W Incandescent/Halogen/ELV or 400 VA MLV Phase Selectable, Neutral Dimmer | RRST-PRO-N |
| Companion Dimmer (120V~)                                                                       | RRST-RD    |
| Sunnata RF Switches                                                                            |            |
| 8 A Light, ¼ HP 5.8 A Motor Neutral Wire Electronic Switch                                     | RRST-8ANS  |
| Companion Switch (120V~)                                                                       | RRST-RS    |
| RadioRA 3 Keypads                                                                              |            |
| 2-button keypad                                                                                | RRST-W2B   |
| 3-button keypad with raise/lower                                                               | RRST-W3RL  |
| 4-button keypad                                                                                | RRST-W4B   |