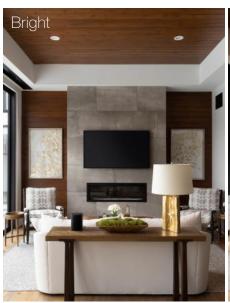

### The first keypads with the elegance of the SUNNATA light bar.

Keypads available in 2-, 3-, and 4-button configurations

One keypad can control groups of devices such as dimmers, light switches, ceiling fans, automated shades and other integrated devices like audio systems