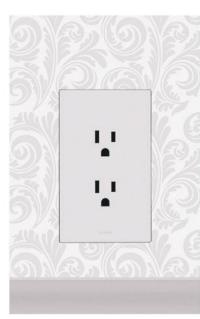

### Consistency Color Camouflage

TRUFIG fascias can be painted, faux finished, wallpapered or laminated. Explore the versatility that allows you to customize each device to match any surface.

#### Invisibility through simplicity

With TRUFIG blank fascias you can hide those rarely-used devices and power outlets whose location is often dictated by code.