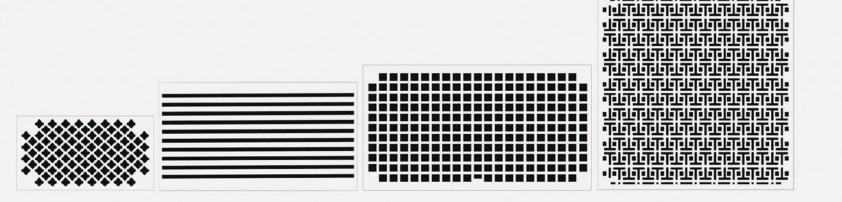

#### Air flow with style

There are HVAC vents and returns in nearly every room, protruding from the wall and ceiling, casting shadows and disrupting lines. Why not TRUFIG your registers, returns, and diffusers and provide air flow that is not only functional, but stylish.