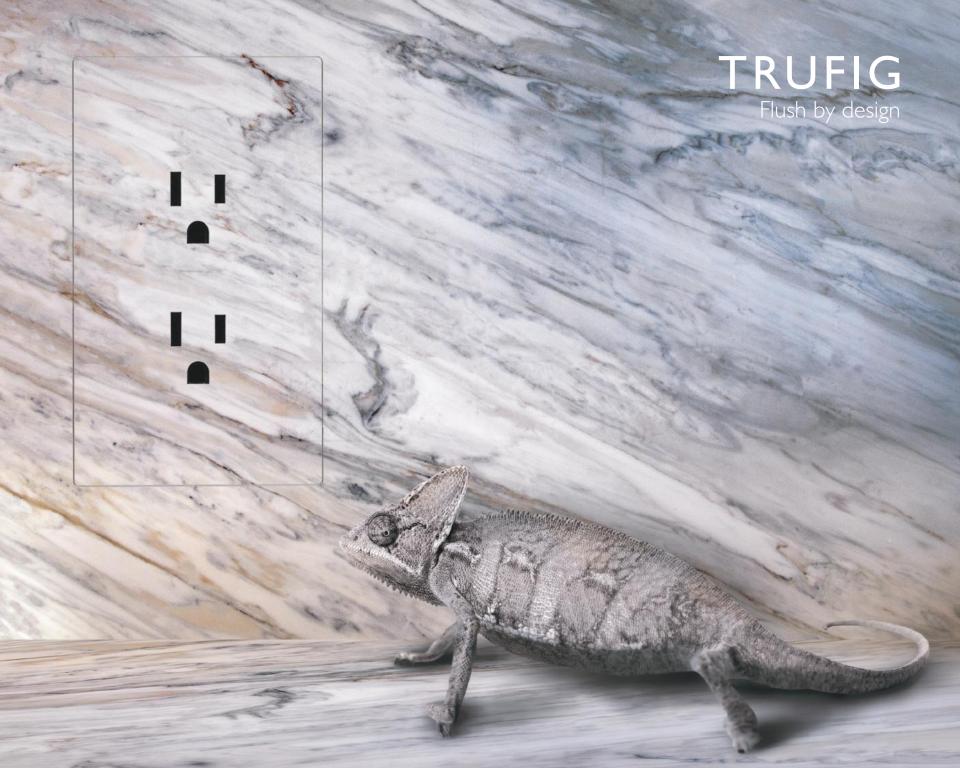

#### Invisibility through simplicity

With TRUFIG blank fascias you can hide those rarely-used devices and power outlets whose location is often dictated by code.