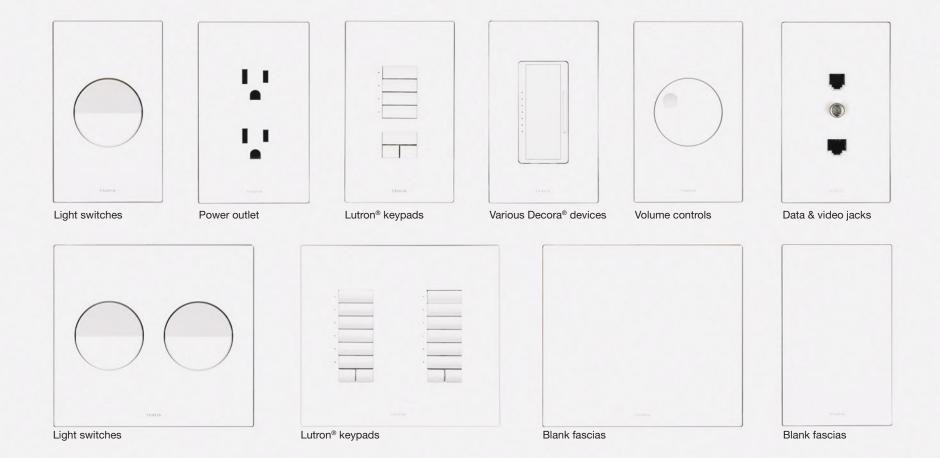

## One look across a variety of devices from different manufacturers

#### Invisibility through simplicity

With TRUFIG blank fascias you can hide those rarely-used devices and power outlets whose location is often dictated by code.