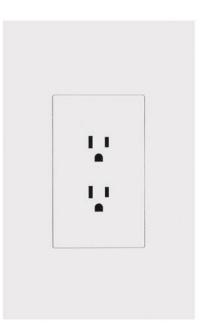

### Consistency Color Camouflage

TRUFIG fascias can be painted, faux finished, wallpapered or laminated. Explore the versatility that allows you to customize each device to match any surface.