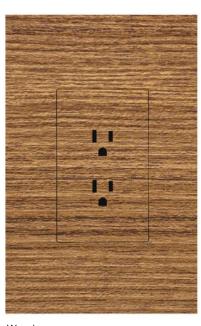

Wallpaper Wood Stone Metal Plaster Drywall Color Matched

### Consistency Color Camouflage

TRUFIG fascias can be painted, faux finished, wallpapered or laminated. Explore the versatility that allows you to customize each device to match any surface.