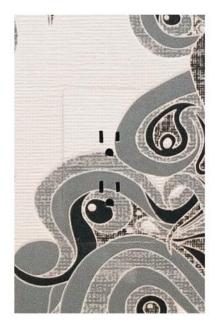

### Consistency Color Camouflage

TRUFIG fascias can be painted, faux finished, wallpapered or laminated. Explore the versatility that allows you to customize each device to match any surface.