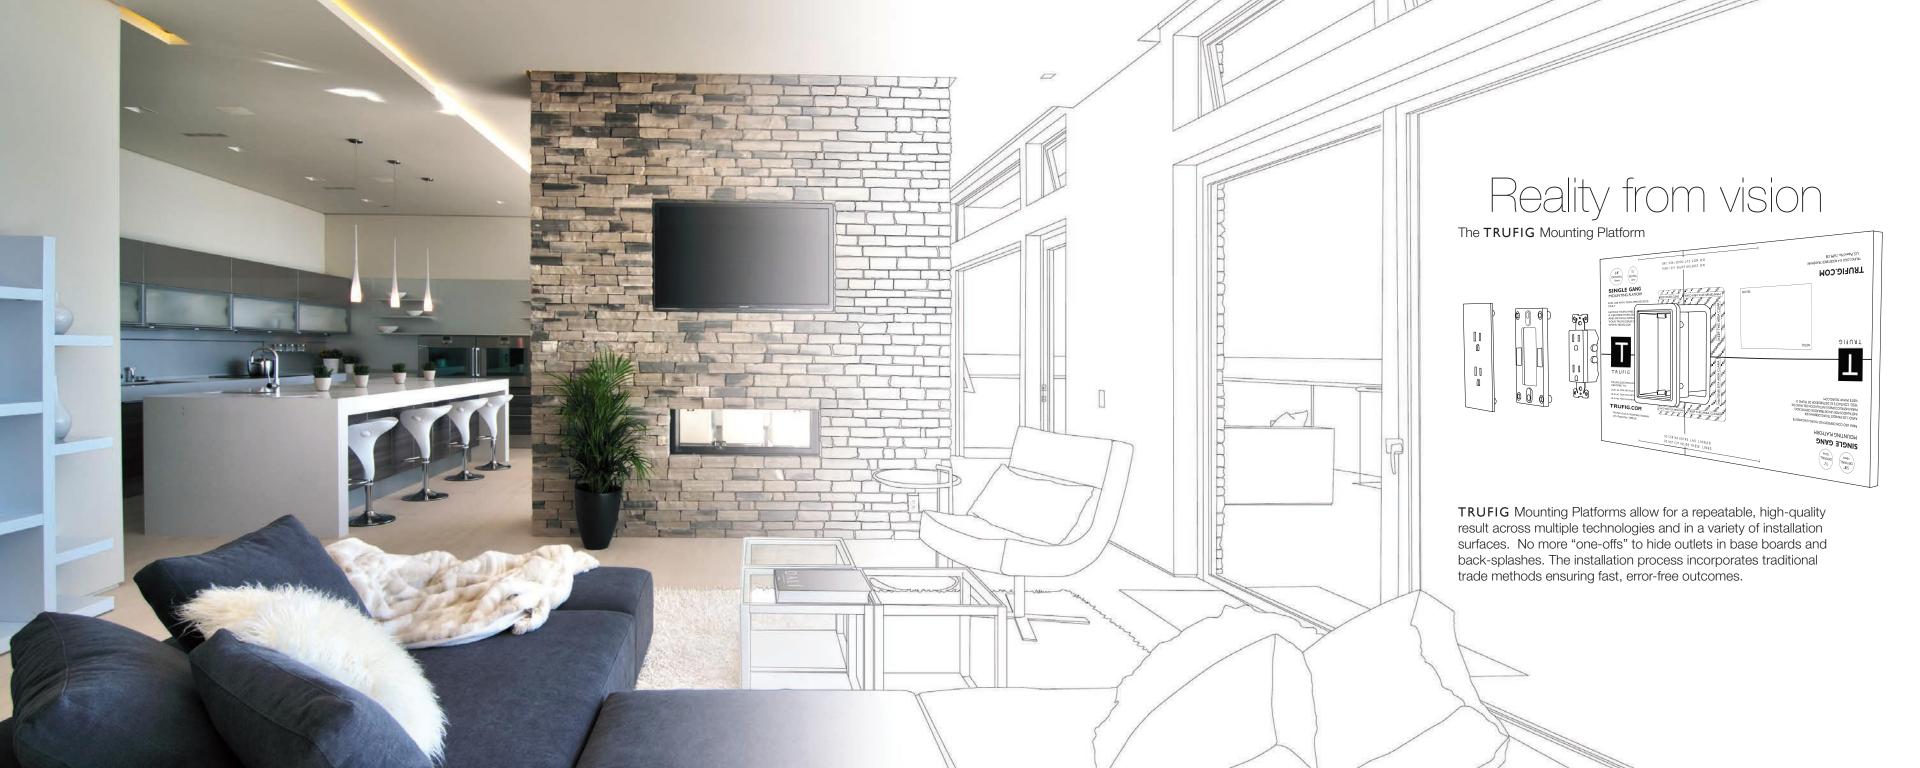

# From floor to ceiling

TRUFIG delivers precision alignment and a consistent aesthetic across a variety of devices from different manufacturers.
TRUFIG also allows them to blend discreetly into the environment without compromising the design vision of the space.

## One look across a variety of devices from different manufacturers