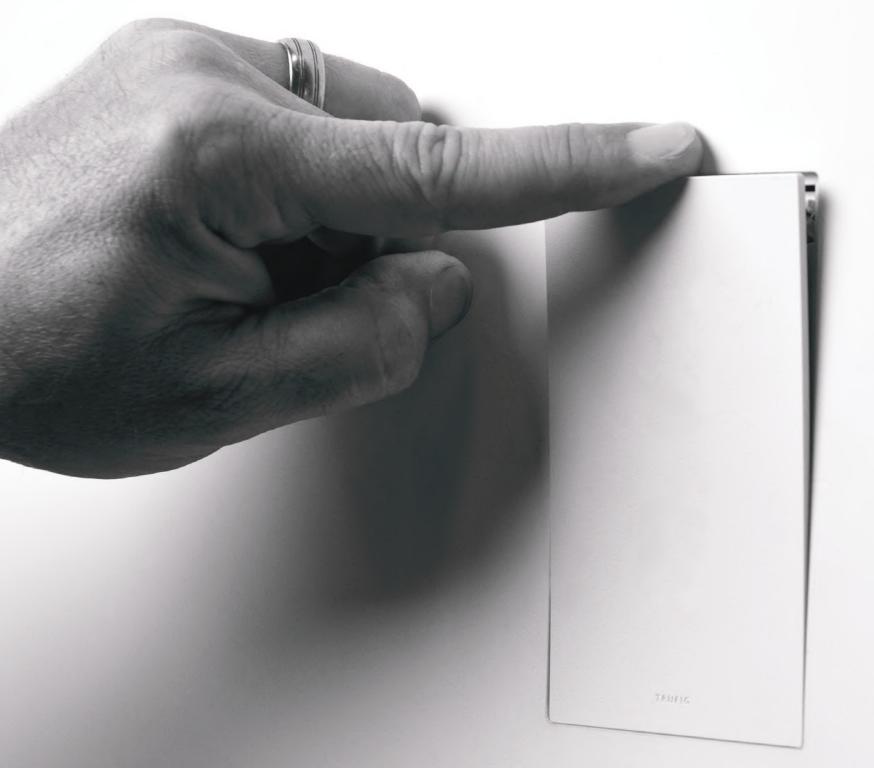

# From floor to ceiling

TRUFIG delivers precision alignment and a consistent aesthetic across a variety of devices from different manufacturers.
TRUFIG also allows them to blend discreetly into the environment without compromising the design vision of the space.