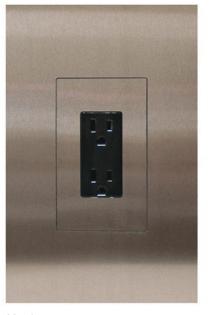

### Consistency Color Camouflage

TRUFIG fascias can be painted, faux finished, wallpapered or laminated. Explore the versatility that allows you to customize each device to match any surface.