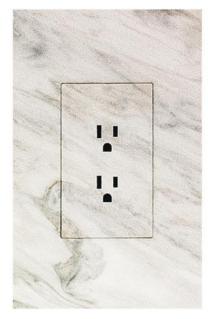

### Consistency Color Camouflage

TRUFIG fascias can be painted, faux finished, wallpapered or laminated. Explore the versatility that allows you to customize each device to match any surface.