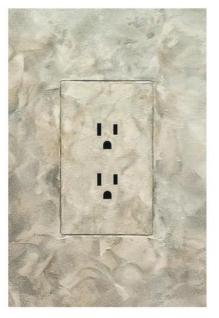

### Consistency Color Camouflage

TRUFIG fascias can be painted, faux finished, wallpapered or laminated. Explore the versatility that allows you to customize each device to match any surface.