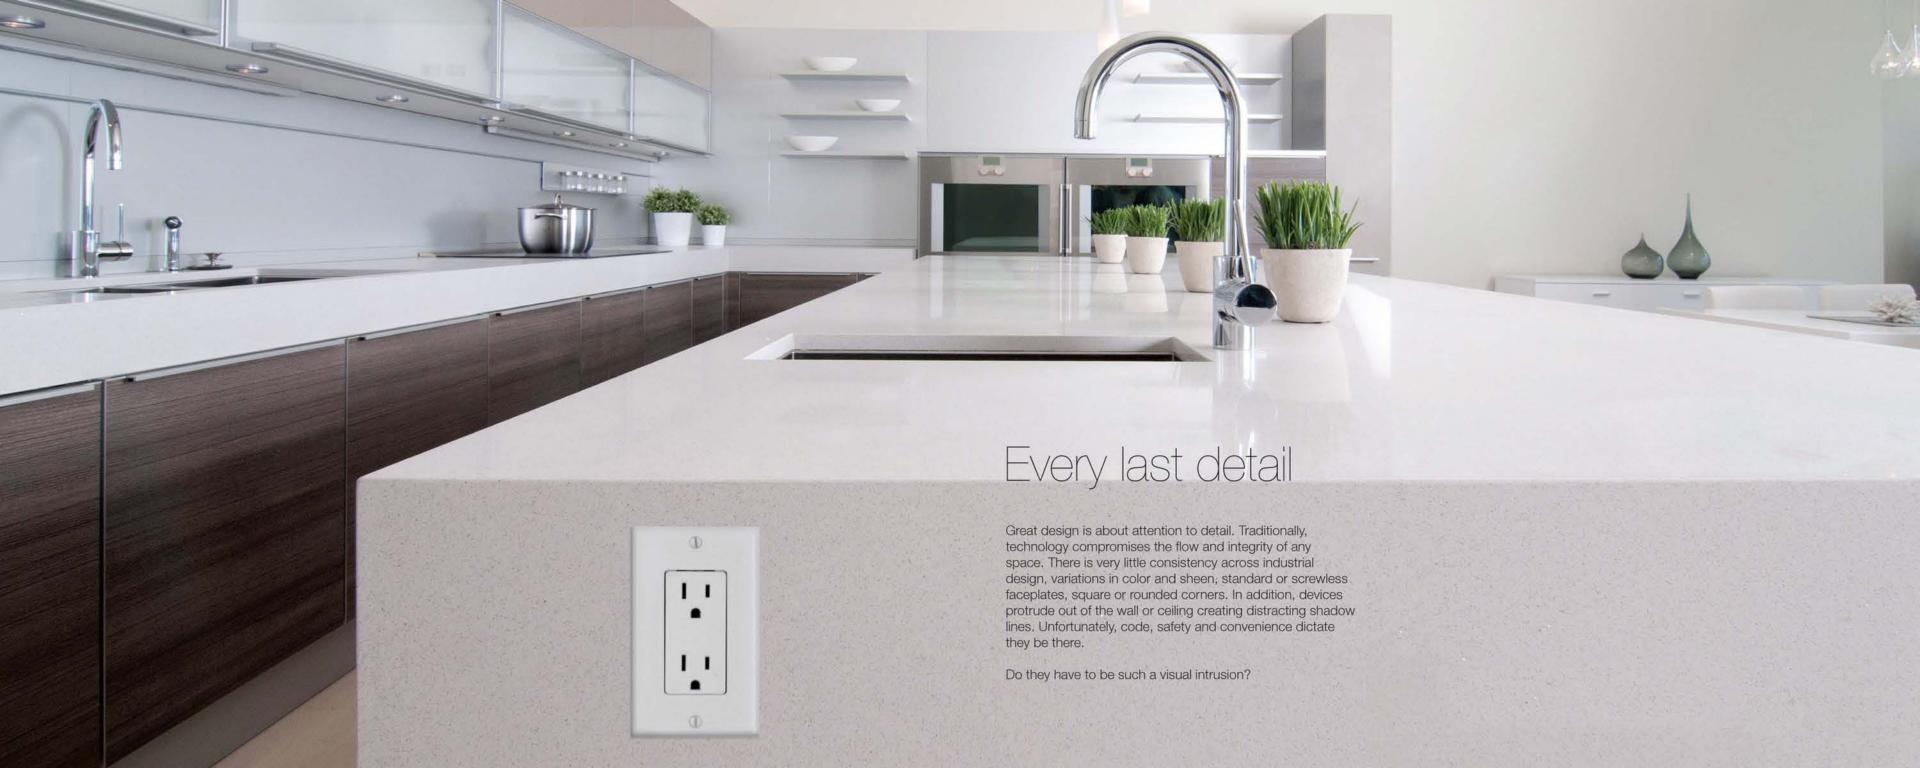

# From floor to ceiling

TRUFIG delivers precision alignment and a consistent aesthetic across a variety of devices from different manufacturers.
TRUFIG also allows them to blend discreetly into the environment without compromising the design vision of the space.