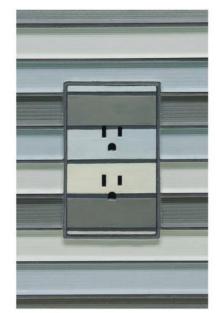

### Consistency Color Camouflage

TRUFIG fascias can be painted, faux finished, wallpapered or laminated. Explore the versatility that allows you to customize each device to match any surface.