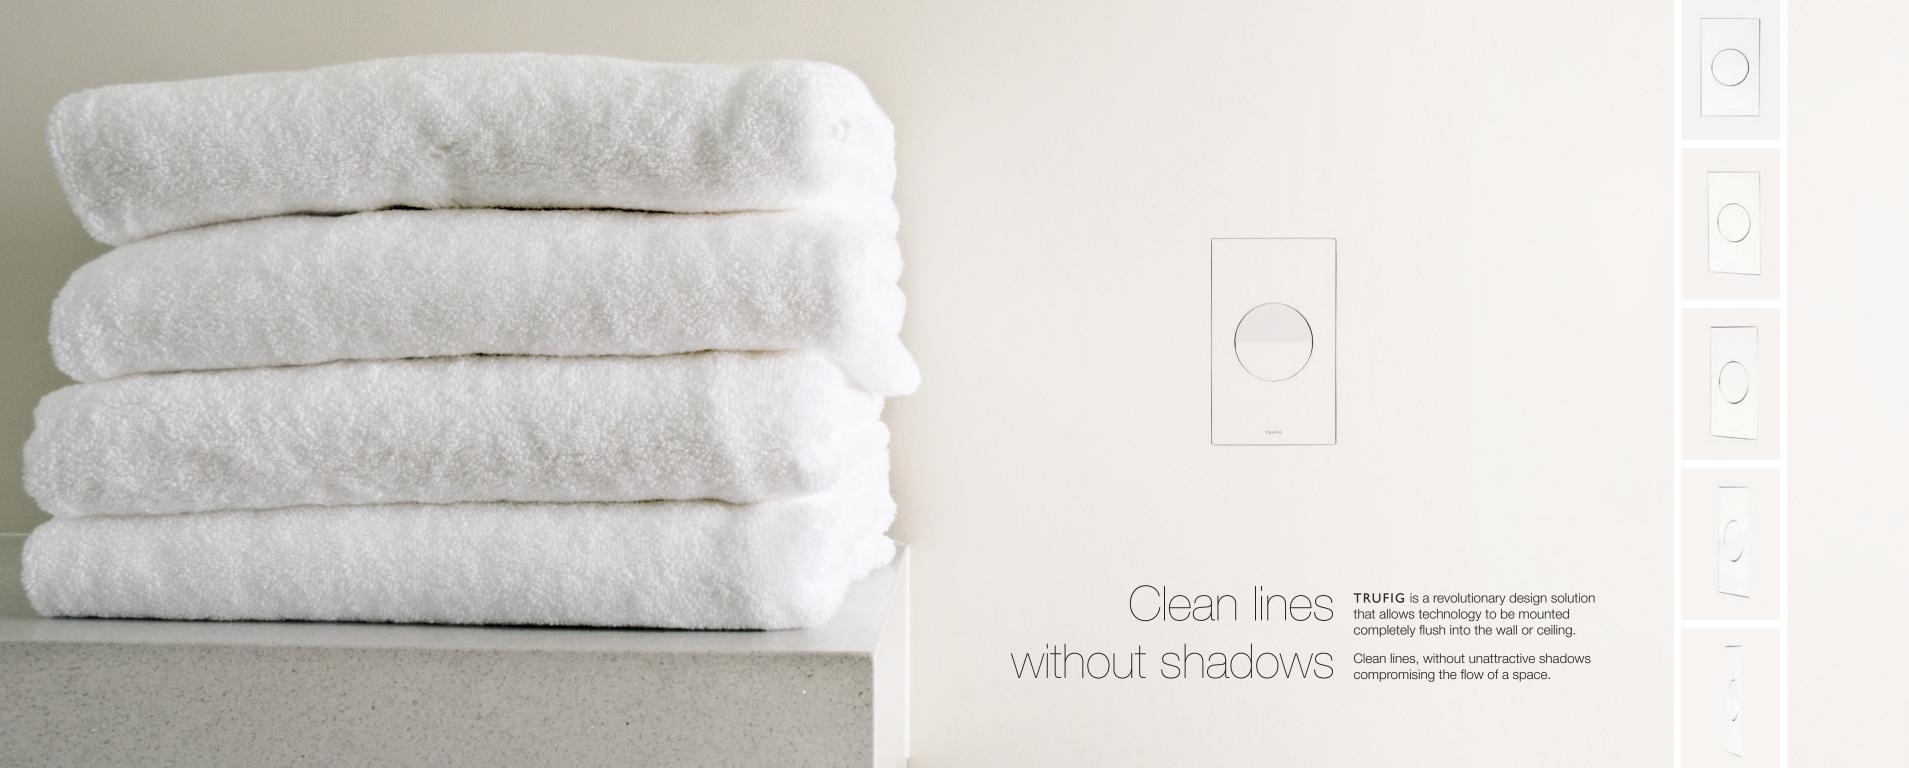

### Consistency Color Camouflage

TRUFIG fascias can be painted, faux finished, wallpapered or laminated. Explore the versatility that allows you to customize each device to match any surface.