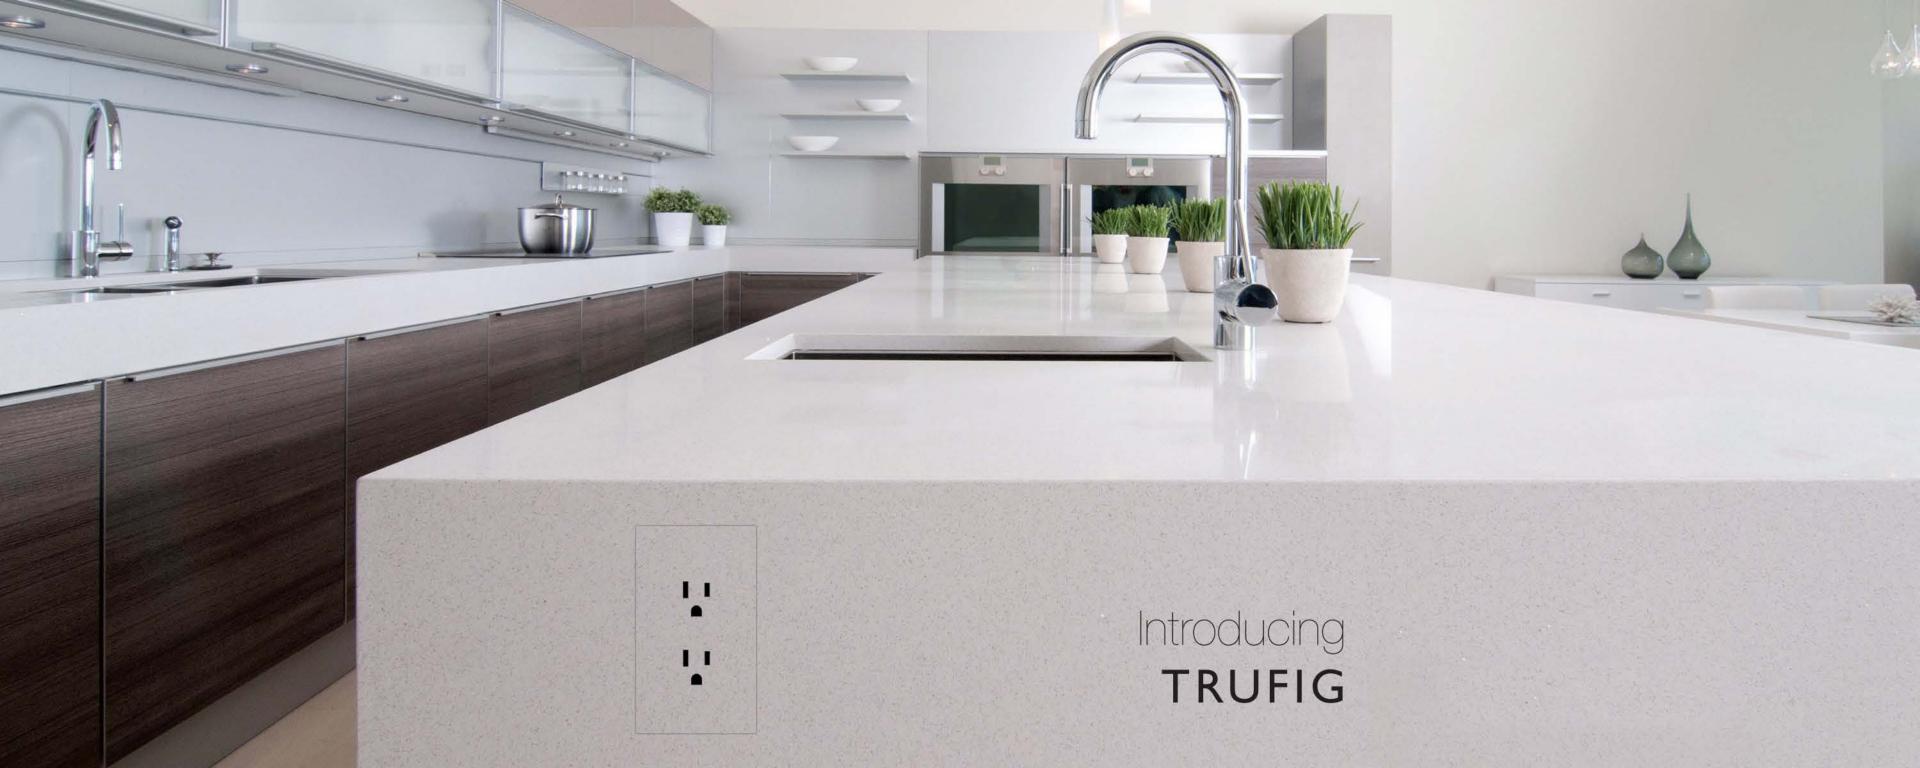

# From floor to ceiling

TRUFIG delivers precision alignment and a consistent aesthetic across a variety of devices from different manufacturers.
TRUFIG also allows them to blend discreetly into the environment without compromising the design vision of the space.