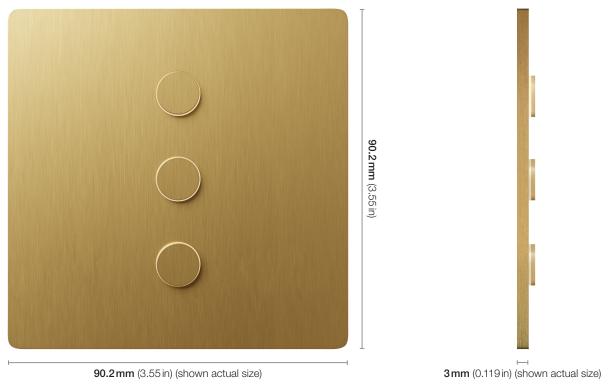

#### **Dimensions**

#### Single- and Double-column

Triple-column wall control dimensions: 122.4 mm (4.82 in) x 90.2 mm (3.55 in) x 3 mm (0.119 in)