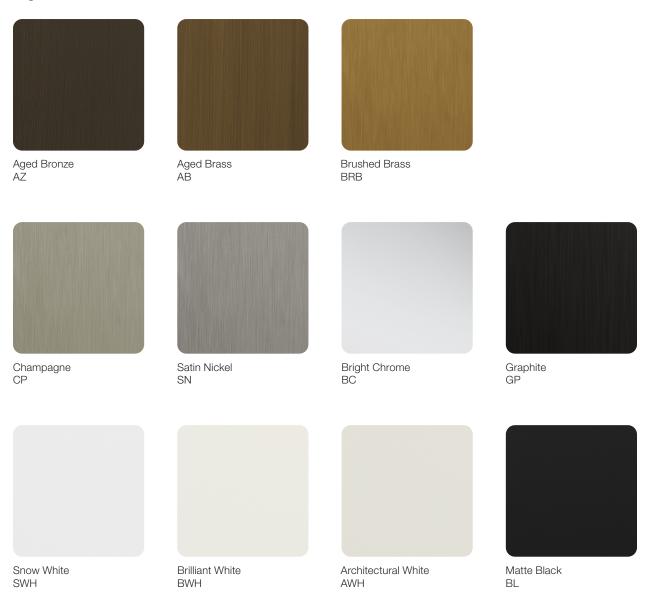

## Finishes

The Signature Metal Collection is curated to coordinate with a range of interior styles. These handcrafted metals are available in polished, brushed and painted finishes.

### **Signature Metal Collection**