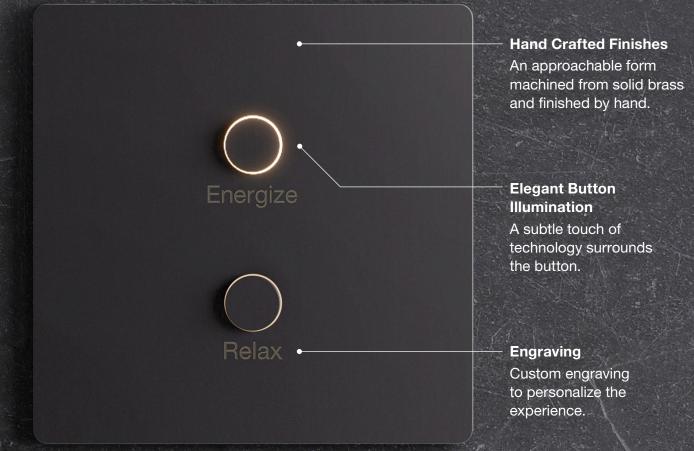

Every detail of design, installation, and programming has been considered and improved, making Alisse a simple choice for any home.

## **Button Configurations**

Alisse offers custom button configurations that deliver a personalized experience and meet the functional needs of the space.