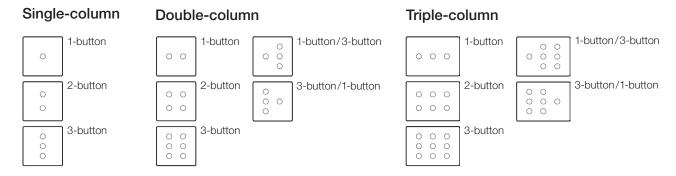

## **Button Configurations**

Alisse offers custom button configurations that deliver a personalized experience and meet the functional needs of the space.