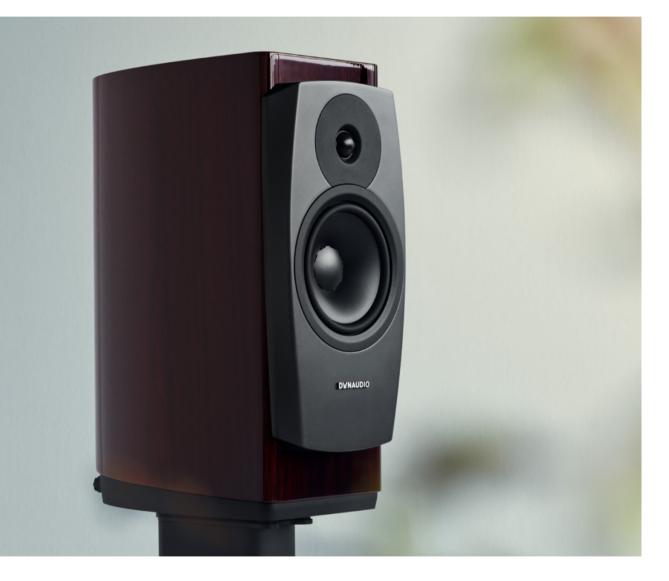

Finishes: Midnight High Gloss, Smoke High Gloss, Raven Wood High Gloss, Ruby Wood High Gloss, Blonde Wood