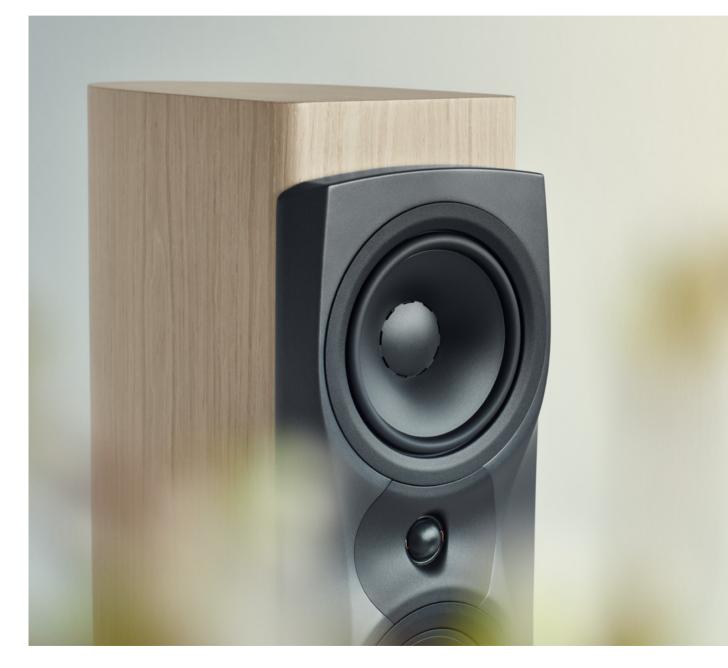

# Confidence series

**Pure performance... a new level of high-end listening** The classic passive speaker has evolved. Confidence takes Dynaudio's most celebrated audio technologies to startling heights with new materials, techniques and designs. Brand-new drivers combine with a precision composite baffle and the new DDC Lens to direct music exactly where you want it: your ears.