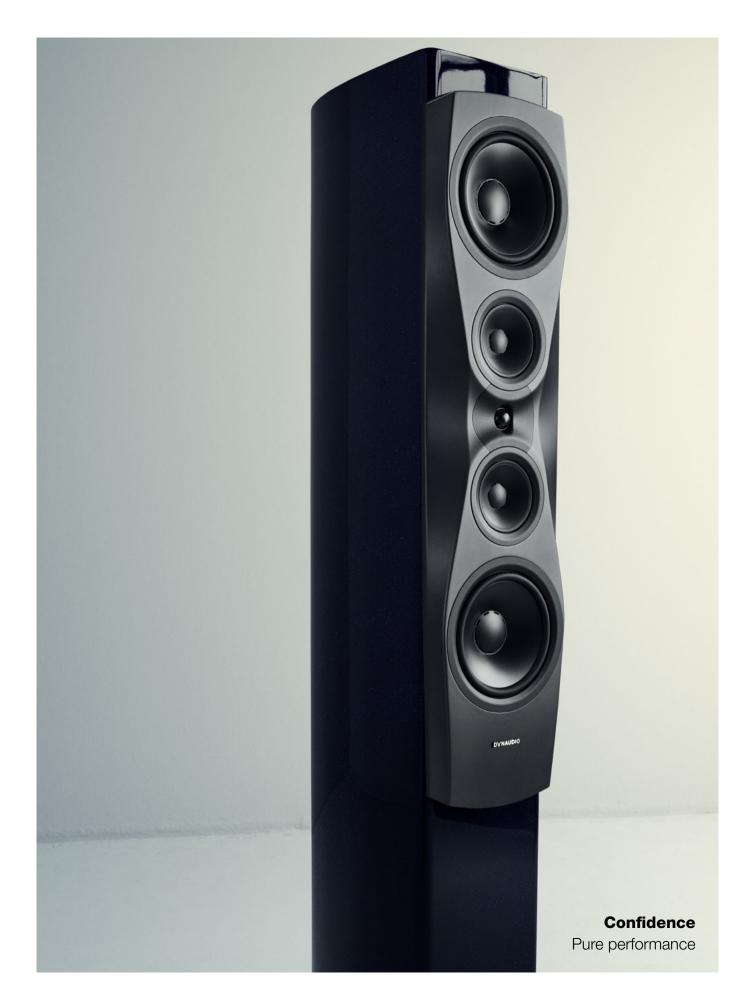

# Confidence series

**Pure performance... a new level of high-end listening** The classic passive speaker has evolved. Confidence takes Dynaudio's most celebrated audio technologies to startling heights with new materials, techniques and designs. Brand-new drivers combine with a precision composite baffle and the new DDC Lens to direct music exactly where you want it: your ears.