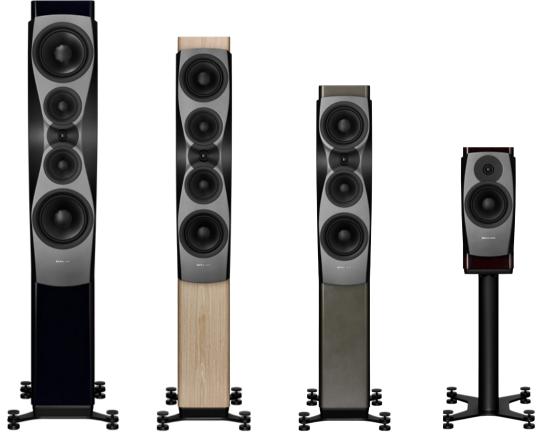

### **DYNAUDIO**

Confidence 60

Confidence 50

Confidence 30

Confidence 20

| Confidence 60                           | Confidence 50                                                                                                                                                                                                                                                             | Confidence 30                                                                                                                                                                                                                                                                                                                                                                                                                                                                                                                                     | Confidence 20                                                                                                                                                                                                                                                                                                                                                                                                                                                                                                                                                                                                                                                                                               |
|-----------------------------------------|---------------------------------------------------------------------------------------------------------------------------------------------------------------------------------------------------------------------------------------------------------------------------|---------------------------------------------------------------------------------------------------------------------------------------------------------------------------------------------------------------------------------------------------------------------------------------------------------------------------------------------------------------------------------------------------------------------------------------------------------------------------------------------------------------------------------------------------|-------------------------------------------------------------------------------------------------------------------------------------------------------------------------------------------------------------------------------------------------------------------------------------------------------------------------------------------------------------------------------------------------------------------------------------------------------------------------------------------------------------------------------------------------------------------------------------------------------------------------------------------------------------------------------------------------------------|
| 87dB (2.83V / 1m)                       | 87dB (2.83V / 1m)                                                                                                                                                                                                                                                         | 88dB (2.83V / 1m                                                                                                                                                                                                                                                                                                                                                                                                                                                                                                                                  | 87dB (2.83V / 1m)                                                                                                                                                                                                                                                                                                                                                                                                                                                                                                                                                                                                                                                                                           |
| 600W                                    | 400W                                                                                                                                                                                                                                                                      | 350W                                                                                                                                                                                                                                                                                                                                                                                                                                                                                                                                              | 250W                                                                                                                                                                                                                                                                                                                                                                                                                                                                                                                                                                                                                                                                                                        |
| 4Ω (min 3.7 Ω @ 71Hz)                   | 4Ω (min 2.7 Ω @ 79Hz)                                                                                                                                                                                                                                                     | 4Ω (min 2.8 Ω @ 85Hz)                                                                                                                                                                                                                                                                                                                                                                                                                                                                                                                             | 6Ω (min 5Ω @ 155Hz)                                                                                                                                                                                                                                                                                                                                                                                                                                                                                                                                                                                                                                                                                         |
| 29Hz–22kHz                              | 35Hz–22kHz                                                                                                                                                                                                                                                                | 38Hz–22kHz                                                                                                                                                                                                                                                                                                                                                                                                                                                                                                                                        | 42Hz–22kHz                                                                                                                                                                                                                                                                                                                                                                                                                                                                                                                                                                                                                                                                                                  |
| Bass-reflex<br>down-firing port         | Bass-reflex<br>down-firing port                                                                                                                                                                                                                                           | Bass-reflex<br>down-firing port                                                                                                                                                                                                                                                                                                                                                                                                                                                                                                                   | Bass-reflex<br>down-firing port                                                                                                                                                                                                                                                                                                                                                                                                                                                                                                                                                                                                                                                                             |
| 3-way                                   | 3-way                                                                                                                                                                                                                                                                     | 3-way                                                                                                                                                                                                                                                                                                                                                                                                                                                                                                                                             | 2-way                                                                                                                                                                                                                                                                                                                                                                                                                                                                                                                                                                                                                                                                                                       |
| 200, 2580Hz                             | 200, 2860Hz                                                                                                                                                                                                                                                               | 290, 3700Hz                                                                                                                                                                                                                                                                                                                                                                                                                                                                                                                                       | 2325Hz                                                                                                                                                                                                                                                                                                                                                                                                                                                                                                                                                                                                                                                                                                      |
| 2nd/3rd order with DDC                  | 2nd/3rd order with DDC                                                                                                                                                                                                                                                    | 2nd/3rd order with DDC                                                                                                                                                                                                                                                                                                                                                                                                                                                                                                                            | 2nd order                                                                                                                                                                                                                                                                                                                                                                                                                                                                                                                                                                                                                                                                                                   |
| 2x 23cm MSP                             | 2x 18cm MSP                                                                                                                                                                                                                                                               | 2x 18cm MSP                                                                                                                                                                                                                                                                                                                                                                                                                                                                                                                                       | 18cm MSP                                                                                                                                                                                                                                                                                                                                                                                                                                                                                                                                                                                                                                                                                                    |
| 2x 15cm MSP                             | 2x 15cm MSP                                                                                                                                                                                                                                                               | 15cm MSP                                                                                                                                                                                                                                                                                                                                                                                                                                                                                                                                          | -                                                                                                                                                                                                                                                                                                                                                                                                                                                                                                                                                                                                                                                                                                           |
| 28mm Esotar3                            | 28mm Esotar3                                                                                                                                                                                                                                                              | 28mm Esotar3                                                                                                                                                                                                                                                                                                                                                                                                                                                                                                                                      | 28mm Esotar3                                                                                                                                                                                                                                                                                                                                                                                                                                                                                                                                                                                                                                                                                                |
| 66.2kg / 145.9lb                        | 49.6 kg / 109.3lb                                                                                                                                                                                                                                                         | 44.2 kg / 97.4lb                                                                                                                                                                                                                                                                                                                                                                                                                                                                                                                                  | 15.2 kg / 33.5lb                                                                                                                                                                                                                                                                                                                                                                                                                                                                                                                                                                                                                                                                                            |
|                                         |                                                                                                                                                                                                                                                                           |                                                                                                                                                                                                                                                                                                                                                                                                                                                                                                                                                   | 27 kg / 59.6lb                                                                                                                                                                                                                                                                                                                                                                                                                                                                                                                                                                                                                                                                                              |
| 271 x 1634 x 469mm<br>10% x 64 x 18½in  | 218 x 1512 x 399mm<br>8% x 59½ x 15¾ in                                                                                                                                                                                                                                   | 222 x 1337 x 399mm<br>8¾ x 52% x 15¾ in                                                                                                                                                                                                                                                                                                                                                                                                                                                                                                           | 223 x 520 x 414mm<br>8¾ x 20½ x 16¼ in                                                                                                                                                                                                                                                                                                                                                                                                                                                                                                                                                                                                                                                                      |
| 432 x 1679 x 517mm<br>17 x 66⅓ x 20% in | 364 x 1557 x 424mm<br>14⅔ x 61¼ x 16¾ in                                                                                                                                                                                                                                  | 364 x 1382 x 424mm<br>14¾ x 54¾ x 16¾ in                                                                                                                                                                                                                                                                                                                                                                                                                                                                                                          | 223 x 520 x 444mm<br>8¾ x 20½ x 17½ in                                                                                                                                                                                                                                                                                                                                                                                                                                                                                                                                                                                                                                                                      |
|                                         |                                                                                                                                                                                                                                                                           |                                                                                                                                                                                                                                                                                                                                                                                                                                                                                                                                                   | 368 x 1134 x 458mm<br>14½ x 44% x 18in                                                                                                                                                                                                                                                                                                                                                                                                                                                                                                                                                                                                                                                                      |
|                                         | 87dB (2.83V / 1m)   600W   4Ω (min 3.7 Ω @ 71Hz)   29Hz-22kHz   Bass-reflex   down-firing port   3-way   200, 2580Hz   2nd/3rd order with DDC   2x 23cm MSP   2x 15cm MSP   28mm Esotar3   66.2kg / 145.9lb   271 x 1634 x 469mm   10% x 64 x 18½ in   432 x 1679 x 517mm | 87dB (2.83V / 1m) 87dB (2.83V / 1m)   600W 400W $4\Omega$ (min 3.7 $\Omega$ @ 71Hz) $4\Omega$ (min 2.7 $\Omega$ @ 79Hz)   29Hz-22kHz 35Hz-22kHz   Bass-reflex Bass-reflex   down-firing port down-firing port   3-way 3-way   200, 2580Hz 200, 2860Hz   2nd/3rd order with DDC 2nd/3rd order with DDC   2x 15cm MSP 2x 18cm MSP   2x 15cm MSP 2x 15cm MSP   28mm Esotar3 28mm Esotar3   66.2kg / 145.9lb 49.6 kg / 109.3lb   271 x 1634 x 469mm 218 x 1512 x 399mm   10% x 64 x 18½ in 8% x 59½ x 15\% in   432 x 1679 x 517mm 364 x 1557 x 424mm | 87dB (2.83V / 1m)87dB (2.83V / 1m)88dB (2.83V / 1m)600W400W350W $4\Omega$ (min 3.7 $\Omega$ @ 71Hz) $4\Omega$ (min 2.7 $\Omega$ @ 79Hz) $4\Omega$ (min 2.8 $\Omega$ @ 85Hz)29Hz-22kHz35Hz-22kHz38Hz-22kHzBass-reflexBass-reflexBass-reflexdown-firing portdown-firing portdown-firing port3-way3-way3-way200, 2580Hz200, 2860Hz290, 3700Hz2nd/3rd order with DDC2nd/3rd order with DDC2nd/3rd order with DDC2x 15cm MSP2x 18cm MSP2x 18cm MSP2x 15cm MSP2x 15cm MSP28mm Esotar366.2kg / 145.9lb49.6 kg / 109.3lb44.2 kg / 97.4lb271 x 1634 x 469mm<br>10% x 64 x 18½ in218 x 1512 x 399mm<br>8% x 59½ x 15% in222 x 1337 x 399mm<br>8% x 59½ x 15% in432 x 1679 x 517mm364 x 1357 x 424mm364 x 1382 x 424mm |

Finishes: Midnight High Gloss, Smoke High Gloss, Raven Wood High Gloss, Ruby Wood High Gloss, Blonde Wood