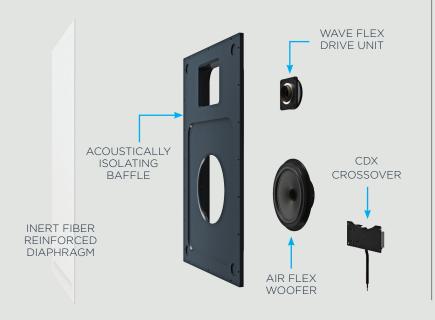

# SONANCE INVISIBLE SERIES

Sonance Invisible Series Speakers are the pinnacle of the Sonance "Designed to Disappear" philosophy. All-new Motion Flex Invisible Series incorporates new breakthroughs in installation and audio quality, and firmly entrenches Sonance as the unrivaled leader in discreet performance audio.

# MOTION FLEX TECHNOLOGY



# INSTALLATION

- Finish up-to or finish-over with flexible materials
- New Invisible Series speakers accommodate up to 3mm finish thickness
- Narrow rear profile for 12" (305mm) on-center compatibility

### SONANCE DISC SYSTEM

 First ever finish verification DISC (Depth Identification Sensing Calibration) System

> EMBEDDED DISCS



### FULL-RANGE SPEAKERS





©2021 Sonance. All rights reserved. Sonance is a registered trademark of Dana Innovations. Due to continuous product improvement, all features and specifications are subject to change without notice. For the latest Sonance product specification information visi website: www.sonance.com 991 Calle Amanecer • San Clemente, CA 92673 USA • (949) 492-7777 • FAX: (949) 361-5151 • Technical Support: (949) 492-7777 04.02.21