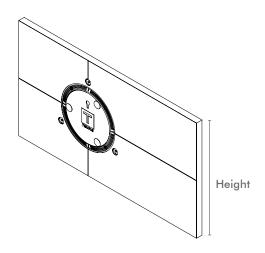

### 51232 Gypsum Mounting Platform

 Width:
 20.5" (520.7mm)

 Height:
 11.5" (292.1mm)

 Depth:
 5/8" (15.88mm)

 Overall Depth:
 2.6" (66.04mm)

#### 51234 Solid Surface Mounting Platform

 Width:
 20.5" (520.7mm)

 Height:
 11.5" (292.1mm)

 Depth:
 5/8" (15.88mm)

 Overall Depth:
 2.6" (66.04mm)