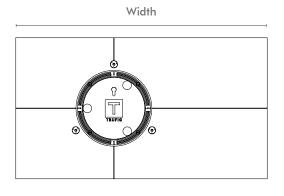

### 51232 Gypsum Mounting Platform

 Width:
 20.5" (520.7mm)

 Height:
 11.5" (292.1mm)

 Depth:
 5/8" (15.88mm)

 Overall Depth:
 2.6" (66.04mm)

#### 51234 Solid Surface Mounting Platform

 Width:
 20.5" (520.7mm)

 Height:
 11.5" (292.1mm)

 Depth:
 5/8" (15.88mm)

 Overall Depth:
 2.6" (66.04mm)