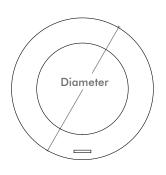

# **JOSH MICRO**

## **MOUNTING PLATFORM | FASCIA**

### **Dimensions**

### 51232 Gypsum Mounting Platform

 Width:
 20.5" (520.7mm)

 Height:
 11.5" (292.1mm)

 Depth:
 5/8" (15.88mm)

 Overall Depth:
 2.6" (66.04mm)

#### 51234 Solid Surface Mounting Platform

 Width:
 20.5" (520.7mm)

 Height:
 11.5" (292.1mm)

 Depth:
 5/8" (15.88mm)

 Overall Depth:
 2.6" (66.04mm)







#### 50470 Josh Micro Fascia

Diameter: 5.04" (128mm)





### LIMITED FIVE (5) YEAR WARRANTY

Trufig warrants to the first end-user purchaser that this Sonance-brand product ("Product"), when purchased from an authorized Sonance Dealer/Distributor, will be free from defective workmanship and materials for the period stated above. Trufig will, at its option and expense, either repair the defect or replace the Product with a new or remanufactured Product or a reasonable equivalent. Please visit our website and owner's e-Manual for complete warranty and exclusion information.

©2019 Trufig. All rights reserved. Trufig is a registered trademark of Dana Innovations.

Due to continuous product improvement, all features and specifications are subject to change without notice. For the latest Trufig product specification information visit our website: