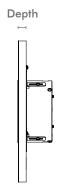

### 51232 Gypsum Mounting Platform

 Width:
 20.5" (520.7mm)

 Height:
 11.5" (292.1mm)

 Depth:
 5/8" (15.88mm)

 Overall Depth:
 2.6" (66.04mm)

#### 51234 Solid Surface Mounting Platform

 Width:
 20.5" (520.7mm)

 Height:
 11.5" (292.1mm)

 Depth:
 5/8" (15.88mm)

 Overall Depth:
 2.6" (66.04mm)