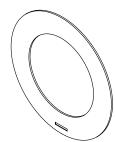

# **JOSH MICRO**

## **MOUNTING PLATFORM | FASCIA**

### **Dimensions**

### 51232 Gypsum Mounting Platform

 Width:
 20.5" (520.7mm)

 Height:
 11.5" (292.1mm)

 Depth:
 5/8" (15.88mm)

 Overall Depth:
 2.6" (66.04mm)

#### 51234 Solid Surface Mounting Platform

 Width:
 20.5" (520.7mm)

 Height:
 11.5" (292.1mm)

 Depth:
 5/8" (15.88mm)

 Overall Depth:
 2.6" (66.04mm)







#### 50470 Josh Micro Fascia

Diameter: 5.04" (128mm)





### LIMITED FIVE (5) YEAR WARRANTY

Trufig warrants to the first end-user purchaser that this Sonance-brand product ("Product"), when purchased from an authorized Sonance Dealer/Distributor, will be free from defective workmanship and materials for the period stated above. Trufig will, at its option and expense, either repair the defect or replace the Product with a new or remanufactured Product or a reasonable equivalent. Please visit our website and owner's e-Manual for complete warranty and exclusion information.

©2019 Trufig. All rights reserved. Trufig is a registered trademark of Dana Innovations.

Due to continuous product improvement, all features and specifications are subject to change without notice. For the latest Trufig product specification information visit our website: w