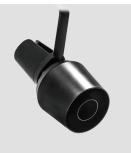

## **S38 Lamp Accessories**

Range of Accessories to precisely control beam and field of Ketra's lamps.

Snoots, louvers and baffles control the beam and field with precision

Accessory

Туре

Housing Color

Code

UN-

S38A

| 55° | Cutoff | Short | Snoot |
|-----|--------|-------|-------|

45° Cutoff Hex Louver with 55° Cutoff Short Snoot

30° Cutoff Tall Snoot

15° Cutoff Baffle with 30° Cutoff Tall Snoot

| Accessory type                         |       |
|----------------------------------------|-------|
| Short Snoot                            | SNT55 |
| Tall Snoot                             | SNT30 |
| 45° Hex Louver<br>Includes Short Snoot | LUV45 |
| 15° Baffle<br>Includes Tall Snoot      | BFL15 |
| Housing Color                          |       |
| White (Snoots only)                    | WH    |