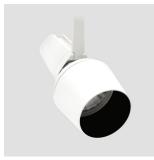

## **S38 Lamp Accessories**

Range of Accessories to precisely control beam and field of Ketra's lamps.

Snoots, louvers and baffles control the beam and field with precision

Accessory

Туре

Housing Color

Code

UN-

S38A

| 55° | Cutoff | Short | Snoot |
|-----|--------|-------|-------|

45° Cutoff Hex Louver with 55° Cutoff Short Snoot

30° Cutoff Tall Snoot

15° Cutoff Baffle with 30° Cutoff Tall Snoot

| Accessory type                         |       |
|----------------------------------------|-------|
| Short Snoot                            | SNT55 |
| Tall Snoot                             | SNT30 |
| 45° Hex Louver<br>Includes Short Snoot | LUV45 |
| 15° Baffle<br>Includes Tall Snoot      | BFL15 |
| Housing Color                          |       |
| White (Snoots only)                    | WH    |