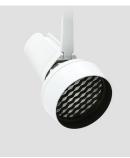

UN-

S38A

| 55° | Cutoff | Short | Snoot |
|-----|--------|-------|-------|

45° Cutoff Hex Louver with 55° Cutoff Short Snoot

30° Cutoff Tall Snoot

15° Cutoff Baffle with 30° Cutoff Tall Snoot

| Accessory type                         |       |
|----------------------------------------|-------|
| Short Snoot                            | SNT55 |
| Tall Snoot                             | SNT30 |
| 45° Hex Louver<br>Includes Short Snoot | LUV45 |
| 15° Baffle<br>Includes Tall Snoot      | BFL15 |
| Housing Color                          |       |
| White (Snoots only)                    | WH    |