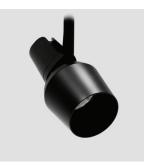

## **S38 Lamp Accessories**

Range of Accessories to precisely control beam and field of Ketra's lamps.

Snoots, louvers and baffles control the beam and field with precision

Accessory

Туре

Housing Color

Code

UN-

S38A

| 55° | Cutoff | Short | Snoot |
|-----|--------|-------|-------|

45° Cutoff Hex Louver with 55° Cutoff Short Snoot

30° Cutoff Tall Snoot

15° Cutoff Baffle with 30° Cutoff Tall Snoot

| Accessory type                         |       |
|----------------------------------------|-------|
| Short Snoot                            | SNT55 |
| Tall Snoot                             | SNT30 |
| 45° Hex Louver<br>Includes Short Snoot | LUV45 |
| 15° Baffle<br>Includes Tall Snoot      | BFL15 |
| Housing Color                          |       |
| White (Snoots only)                    | WH    |