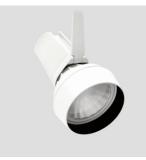

UN-

S38A

| 55° | Cutoff | Short | Snoot |
|-----|--------|-------|-------|

45° Cutoff Hex Louver with 55° Cutoff Short Snoot

30° Cutoff Tall Snoot

15° Cutoff Baffle with 30° Cutoff Tall Snoot

| Accessory type                         |       |
|----------------------------------------|-------|
| Short Snoot                            | SNT55 |
| Tall Snoot                             | SNT30 |
| 45° Hex Louver<br>Includes Short Snoot | LUV45 |
| 15° Baffle<br>Includes Tall Snoot      | BFL15 |
| Housing Color                          |       |
| White (Snoots only)                    | WH    |