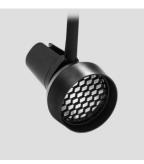

UN-

S38A

| 55° | Cutoff | Short | Snoot |
|-----|--------|-------|-------|

45° Cutoff Hex Louver with 55° Cutoff Short Snoot

30° Cutoff Tall Snoot

15° Cutoff Baffle with 30° Cutoff Tall Snoot

| Accessory type                         |       |
|----------------------------------------|-------|
| Short Snoot                            | SNT55 |
| Tall Snoot                             | SNT30 |
| 45° Hex Louver<br>Includes Short Snoot | LUV45 |
| 15° Baffle<br>Includes Tall Snoot      | BFL15 |
| Housing Color                          |       |
| White (Snoots only)                    | WH    |