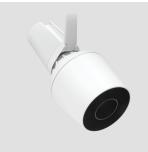

## **S38 Lamp Accessories**

Range of Accessories to precisely control beam and field of Ketra's lamps.

Snoots, louvers and baffles control the beam and field with precision

Accessory

Туре

Housing Color

Code

UN-

S38A

| 55° | Cutoff | Short | Snoot |
|-----|--------|-------|-------|

45° Cutoff Hex Louver with 55° Cutoff Short Snoot

30° Cutoff Tall Snoot

15° Cutoff Baffle with 30° Cutoff Tall Snoot

| Accessory type                         |       |
|----------------------------------------|-------|
| Short Snoot                            | SNT55 |
| Tall Snoot                             | SNT30 |
| 45° Hex Louver<br>Includes Short Snoot | LUV45 |
| 15° Baffle<br>Includes Tall Snoot      | BFL15 |
| Housing Color                          |       |
| White (Snoots only)                    | WH    |