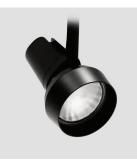

UN-

S38A

| 55° | Cutoff | Short | Snoot |
|-----|--------|-------|-------|

45° Cutoff Hex Louver with 55° Cutoff Short Snoot

30° Cutoff Tall Snoot

15° Cutoff Baffle with 30° Cutoff Tall Snoot

| Accessory type                         |       |
|----------------------------------------|-------|
| Short Snoot                            | SNT55 |
| Tall Snoot                             | SNT30 |
| 45° Hex Louver<br>Includes Short Snoot | LUV45 |
| 15° Baffle<br>Includes Tall Snoot      | BFL15 |
| Housing Color                          |       |
| White (Snoots only)                    | WH    |