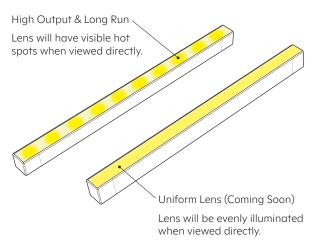

### System flexibility

Choose the best style for your application:

| Luminaire<br>Options | Lumen<br>Output | Delivered<br>Output | Max. Run<br>Length |
|----------------------|-----------------|---------------------|--------------------|
| Long Run             | 200 lm/ft       | 59 lm/W             | 24 ft              |
| Uniform Lens         | 250 lm/ft       | 45 lm/W             | 15 ft              |
| High Output          | 350 lm/ft       | 64 lm/W             | 15 ft              |