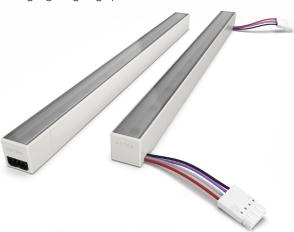

# LSO Lightbar Slim

Expand your Ketra experience with this sleek, new accent linear

#### Connect as needed

- · Order the appropriate endcap option for your installation:
- Straight end-to-end connector for linear runs
- Flexible connector for corners and angles
- · Field-wired jumper cables are available for bridging larger gaps.