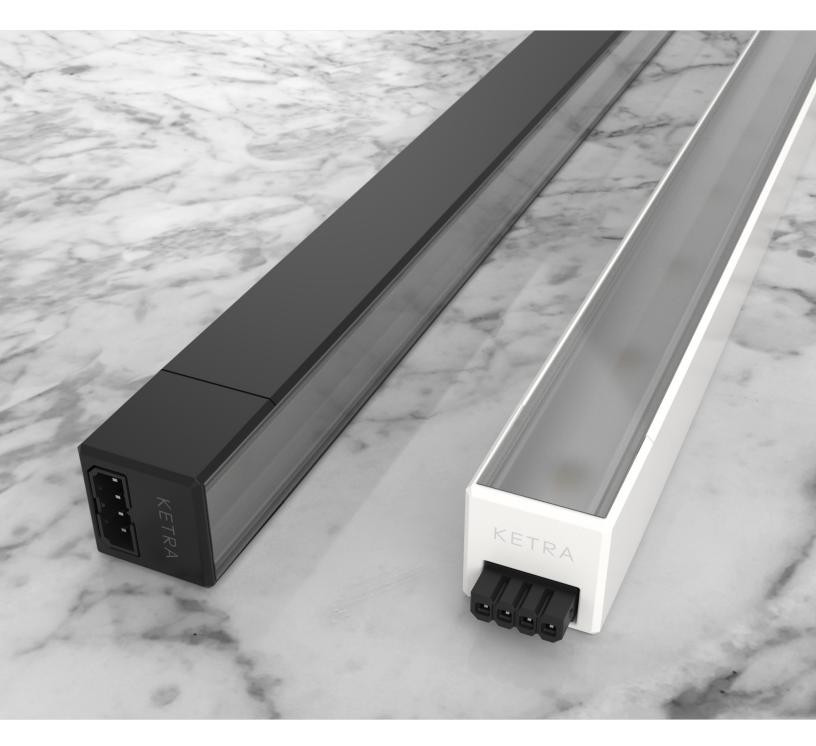

# LSO Lightbar Slim

Expand your Ketra experience with this sleek, new accent linear

#### Connect as needed

- · Order the appropriate endcap option for your installation:
- Straight end-to-end connector for linear runs
- Flexible connector for corners and angles
- · Field-wired jumper cables are available for bridging larger gaps.