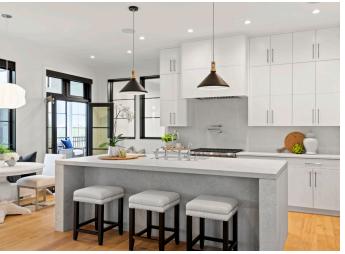

### A sleek, modular linear lighting system

- · Suited for low-profile, linear lighting applications:
- Under cabinet and under shelf
- Media centers and bookcases
- Toe-kicks and small coves
- · Connect up to 24' of lighting in a single low-voltage feed.

### Customizable lengths

- · Specify lengths from 10" to 96"
- Available in 1" increments