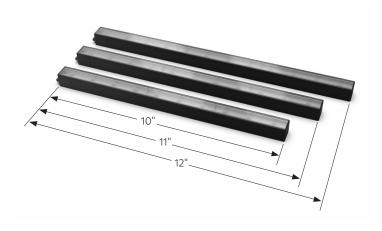

### Customizable lengths

- · Specify lengths from 10" to 96"
- Available in 1" increments