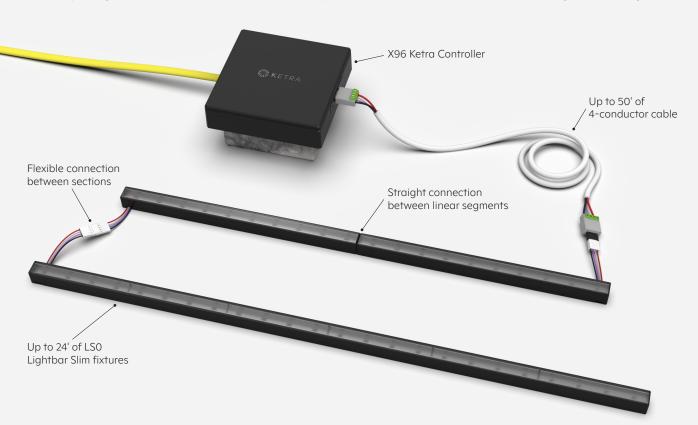

### A sleek, modular linear lighting system

- · Suited for low-profile, linear lighting applications:
- Under cabinet and under shelf
- Media centers and bookcases
- Toe-kicks and small coves
- · Connect up to 24' of lighting in a single low-voltage feed.

#### System components

- · Remotely powered by the 100-277 VAC X96 Ketra controller
- · Natively integrated with the Lutron HomeWorks system (QSX processor, HomeWorks Designer 16.0 or greater)

#### Connect as needed

- · Order the appropriate endcap option for your installation:
- Straight end-to-end connector for linear runs
- Flexible connector for corners and angles
- · Field-wired jumper cables are available for bridging larger gaps.