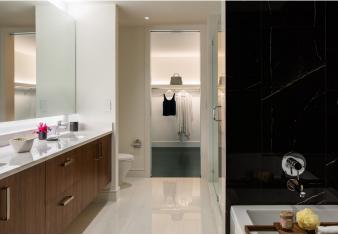

### A sleek, modular linear lighting system

- · Suited for low-profile, linear lighting applications:
- Under cabinet and under shelf
- Media centers and bookcases
- Toe-kicks and small coves
- · Connect up to 24' of lighting in a single low-voltage feed.