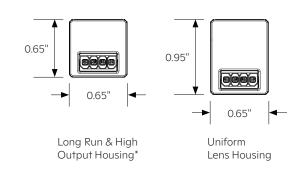

### System flexibility

Choose the best style for your application:

| Luminaire<br>Options | Lumen<br>Output | Delivered<br>Output | Max. Run<br>Length |
|----------------------|-----------------|---------------------|--------------------|
| Long Run             | 200 lm/ft       | 59 lm/W             | 24 ft              |
| Uniform Lens         | 250 lm/ft       | 45 lm/W             | 15 ft              |
| High Output          | 350 lm/ft       | 64 lm/W             | 15 ft              |