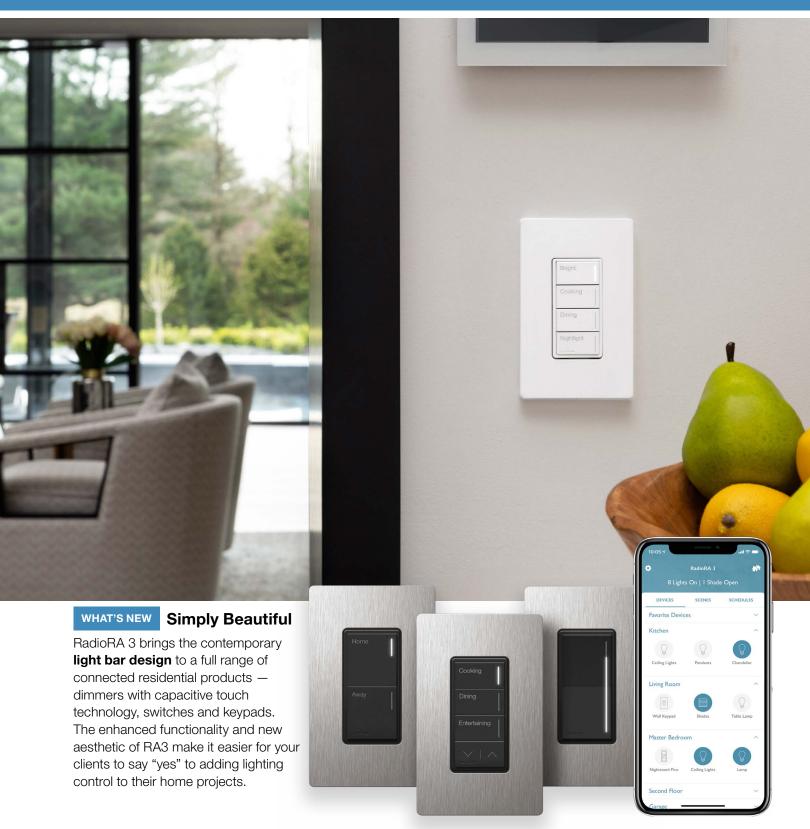

# Introducing RadioR43

Lutron raises the bar once again. 10 years in the making, RadioRA 3 is a new, game-changing system that promises to transform the way your residential clients look at connected lighting control.





## Radio R43 Delight your clients. Streamline your projects.

#### **WHAT'S NEW**

#### **Wide Array of Colors**

Available in 24 color options:

- 20 colors in Satin Finish (with 14 **NEW** colors in the palate)
- · 4 colors in Gloss Finish





WHAT'S NEW

**New Processor. Easier Installation.** 

**All-in-one Processor** that combines functionality of the main repeater and connect bridge of RadioRA 2

Backwards Compatible with RadioRA 2 & RA2 Select

**QuickFind Technology** that makes locating the processor on the network during set up much easier.

**Powered by PoE** via cat5e (or better) cable from the network router

### WHAT'S NEW Streamlined Integration

Lutron works with **more connected brands** than any other dedicated lighting control or motorized shading system. RA3 now c