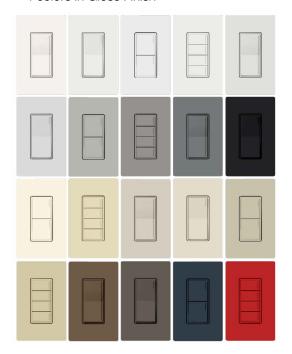

#### **Wide Array of Colors**

Available in 24 color options:

- 20 colors in Satin Finish (with 14 **NEW** colors in the palate)
- · 4 colors in Gloss Finish

WHAT'S NEW

**New Processor. Easier Installation.** 