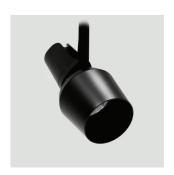

55° Cutoff Short Snoot

45° Cutoff Hex Louver with 55° Cutoff Short Snoot

30° Cutoff Tall Snoot

15° Cutoff Baffle with 30° Cutoff Tall Snoot