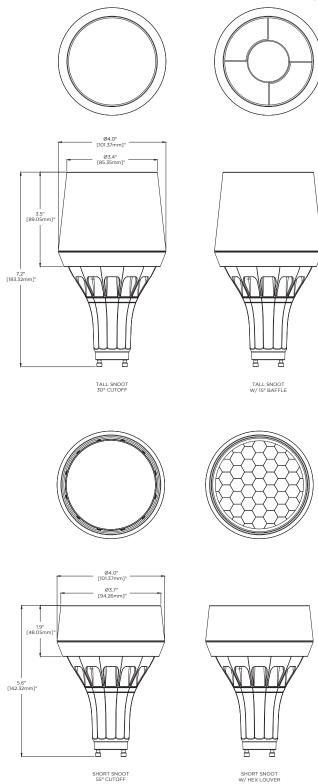

55° Cutoff Short Snoot

45° Cutoff Hex Louver with 55° Cutoff Short Snoot

30° Cutoff Tall Snoot

15° Cutoff Baffle with 30° Cutoff Tall Snoot