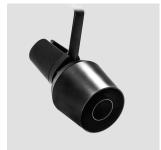

55° Cutoff Short Snoot

45° Cutoff Hex Louver with 55° Cutoff Short Snoot

30° Cutoff Tall Snoot

15° Cutoff Baffle with 30° Cutoff Tall Snoot