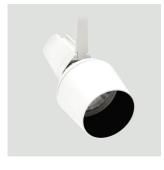

55° Cutoff Short Snoot

45° Cutoff Hex Louver with 55° Cutoff Short Snoot

30° Cutoff Tall Snoot

15° Cutoff Baffle with 30° Cutoff Tall Snoot