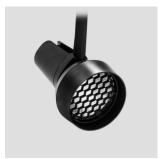

55° Cutoff Short Snoot

45° Cutoff Hex Louver with 55° Cutoff Short Snoot

30° Cutoff Tall Snoot

15° Cutoff Baffle with 30° Cutoff Tall Snoot