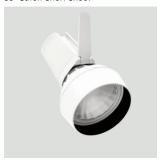

55° Cutoff Short Snoot

45° Cutoff Hex Louver with 55° Cutoff Short Snoot

30° Cutoff Tall Snoot

15° Cutoff Baffle with 30° Cutoff Tall Snoot