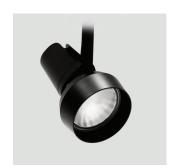

55° Cutoff Short Snoot

45° Cutoff Hex Louver with 55° Cutoff Short Snoot

30° Cutoff Tall Snoot

15° Cutoff Baffle with 30° Cutoff Tall Snoot