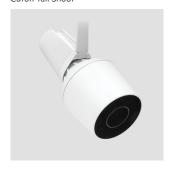

55° Cutoff Short Snoot

45° Cutoff Hex Louver with 55° Cutoff Short Snoot

30° Cutoff Tall Snoot

15° Cutoff Baffle with 30° Cutoff Tall Snoot