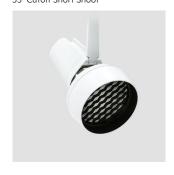

55° Cutoff Short Snoot

45° Cutoff Hex Louver with 55° Cutoff Short Snoot

30° Cutoff Tall Snoot

15° Cutoff Baffle with 30° Cutoff Tall Snoot