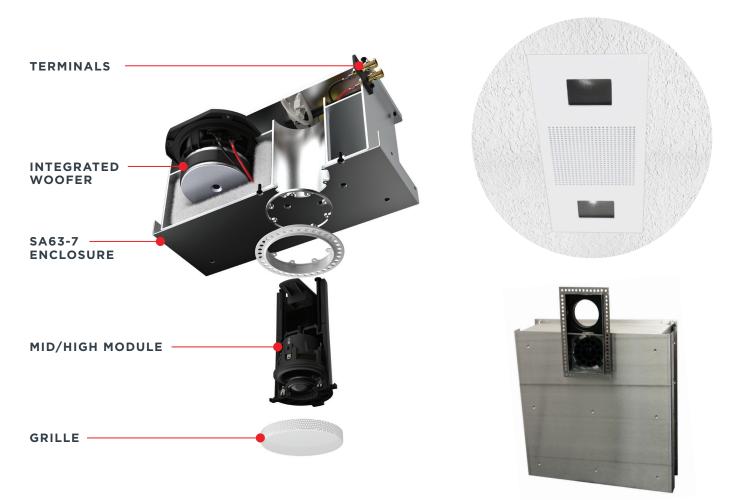

## SMALL APERTURE INTEGRATION WITH LIGHTING FIXTURES

James Loudspeaker Small Aperture Series speakers and subwoofers are skillfully designed for architectural installation. Many times, architectural elements of a room compete for space and can be difficult to coordinate to ensure proper room design. James Loudspeaker Small Aperture is uniquely positioned to provide astonishing fidelity and output from a 3" or 4" opening. Additionally, James Loudspeaker offers trim solutions that incorporate light fittings, delivering perfectly aligned lighting and speakers that match in shape and trim. This integration of light fixture and speaker results in a polished, custom aesthetic and hardware that occupies less space within the architectural surface.