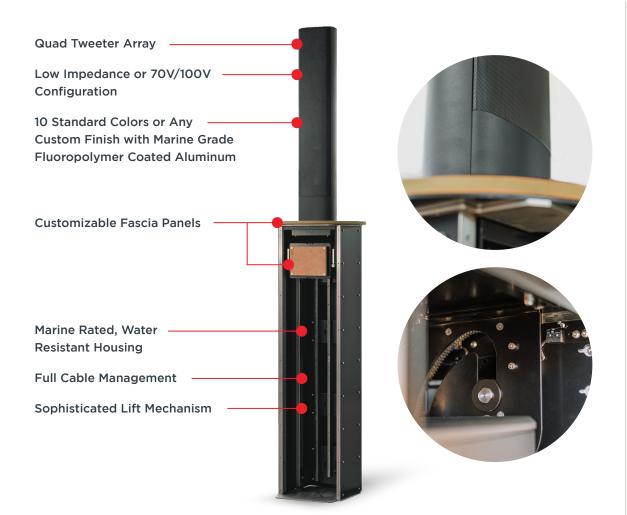

## A PARTNERSHIP FOR HIDDEN HIGH-PERFORMANCE LUXURY AUDIO

Experience the concert level performance of James Loudspeaker Outdoor Tower Speakers, now with the ability to be concealed in-ground when not in use by pairing James Loudspeaker OT speakers with the Future Automation OSL Lift. The combination of ultra-high performance freestanding speakers with a spectacular in-ground motorized lift creates an incredible audio experience capable of filling extensive outdoor spaces, all while having the ability to disappear completely from sight in a moment's notice.