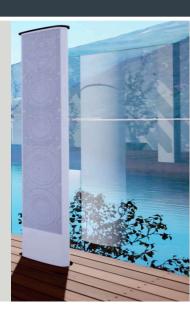

## A PARTNERSHIP FOR HIDDEN HIGH-PERFORMANCE LUXURY AUDIO

Experience the concert level performance of James Loudspeaker Outdoor Tower Speakers, now with the ability to be concealed in-ground when not in use by pairing James Loudspeaker OT speakers with the Future Automation OSL Lift. The combination of ultra-high performance freestanding speakers with a spectacular in-ground motorized lift creates an incredible audio experience capable of filling extensive outdoor spaces, all while having the ability to disappear completely from sight in a moment's notice.