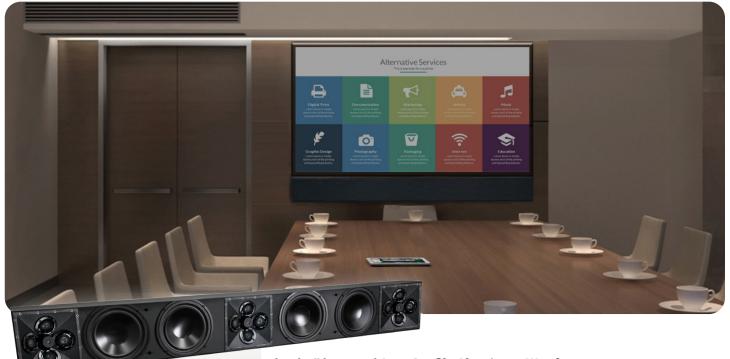

## SPL8LCR-BEQ SOUNDBAR 8" FULL-RANGE HIGH-OUTPUT LCR SOUND BAR - 4" DEPTH

Size 8.125h x Custom Sized w x 4 min d (in)

206 h x Custom Sized w x 101 min d (mm)

Freq Response 60Hz-40kHz±3dB

Impedance 4/8 ohms (Config. Dependent) Sensitivity 96 dB 2.83V /1m

Power reg. 50 - 300W/Channel

Woofer (4-6) 8" (203mm) Aluminum Tweeter (12) 1" (25mm) Beryllium Finishes STUDIOBK, STBK, GLBK, DKTI,

LITI, MRSLV

Brackets PL-B-CUSTOM (Ordered Separately)

### (4-6) 8" (203mm) Low-Profile Aluminum Woofers (12) 1" (25mm) Beryllium Dome Quad-Array Tweeter

The SPL8LCR-BEQ is a James premier full range, high output LCR SoundBar for large format video displays. Representing the ultimate home entertainment sound system, this SoundBar offers a powerful punch in an elegantly designed package. Using the same quad-tweeter technology as the BE reference series, as well as James' low profile high output aluminum woofers, the SPL8LCR-BEQ delivers unrivaled audio performance. With an impressive 96dB sensitivity with bass down below 60Hz, this SoundBar comes custom fit to each TV, providing seamless integration to any environment. This combination of elegant design and high quality sound makes the SPL8LCR-BEQ the perfect no-compromise solution for designers and audiophiles alike.

The cabinet design features all aircraft grade aluminum for strength, sonic performance, and suitability for outdoor/marine applications. Complete with a custom fit and colored stainless steel perforated grille, this SoundBar mounts directly to any TV. Also available for wall mounting or configurable for other custom applications, this ultimate SoundBar is perfect for any home entertainment solution.

Brackets ordered separately. For outdoor/marine applications, order the SPL8LCR-BEQM.