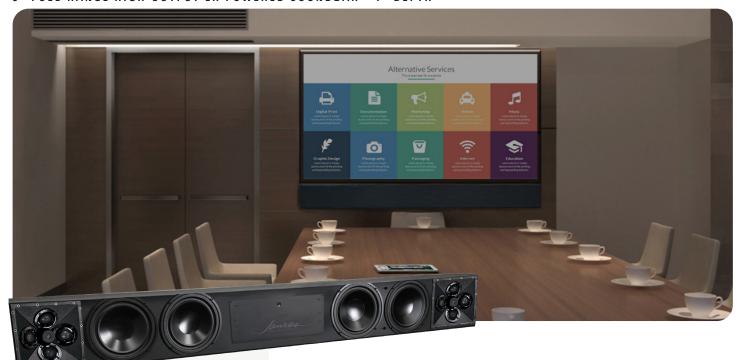

## SPL8LCR-BEQ SOUNDBAR 8" FULL-RANGE HIGH-OUTPUT LCR SOUND BAR - 4" DEPTH

Size 8.125h x Custom Sized w x 4 min d (in)

206 h x Custom Sized w x 101 min d (mm)

Freq Response 60Hz-40kHz±3dB

Impedance 4/8 ohms (Config. Dependent) Sensitivity 96 dB 2.83V /1m

Power reg. 50 - 300W/Channel

Woofer (4-6) 8" (203mm) Aluminum Tweeter (12) 1" (25mm) Beryllium Finishes STUDIOBK, STBK, GLBK, DKTI,

LITI, MRSLV

Brackets PL-B-CUSTOM (Ordered Separately)

### (4-6) 8" (203mm) Low-Profile Aluminum Woofers (12) 1" (25mm) Beryllium Dome Quad-Array Tweeter

The SPL8LCR-BEQ is a James premier full range, high output LCR SoundBar for large format video displays. Representing the ultimate home entertainment sound system, this SoundBar offers a powerful punch in an elegantly designed package. Using the same quad-tweeter technology as the BE reference series, as well as James' low profile high output aluminum woofers, the SPL8LCR-BEQ delivers unrivaled audio performance. With an impressive 96dB sensitivity with bass down below 60Hz, this SoundBar comes custom fit to each TV, providing seamless integration to any environment. This combination of elegant design and high quality sound makes the SPL8LCR-BEQ the perfect no-compromise solution for designers and audiophiles alike.

The cabinet design features all aircraft grade aluminum for strength, sonic performance, and suitability for outdoor/marine applications. Complete with a custom fit and colored stainless steel perforated grille, this SoundBar mounts directly to any TV. Also available for wall mounting or configurable for other custom applications, this ultimate SoundBar is perfect for any home entertainment solution.