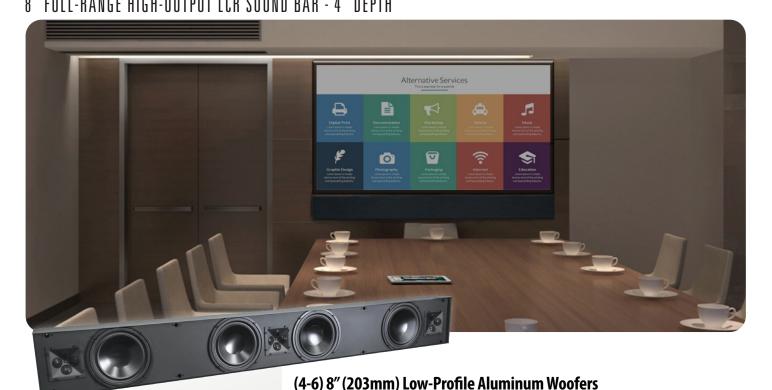

## SPL8LCR-BEQ SOUNDBAR 8" FULL-RANGE HIGH-OUTPUT LCR SOUND BAR - 4" DEPTH

Size 8.125h x Custom Sized w x 4 min d (in)

206 h x Custom Sized w x 101 min d (mm)

Freq Response 60Hz-40kHz±3dB

Impedance 4/8 ohms (Config. Dependent) Sensitivity 96 dB 2.83V /1m

Power reg. 50 - 300W/Channel

Woofer (4-6) 8" (203mm) Aluminum Tweeter (12) 1" (25mm) Beryllium Finishes STUDIOBK, STBK, GLBK, DKTI,

LITI, MRSLV

Brackets PL-B-CUSTOM (Ordered Separately)

### (4-6) 8" (203mm) Low-Profile Aluminum Woofers (12) 1" (25mm) Beryllium Dome Quad-Array Tweeter

The SPL8LCR-BEQ is a James premier full range, high output LCR SoundBar for large format video displays. Representing the ultimate home entertainment sound system, this SoundBar offers a powerful punch in an elegantly designed package. Using the same quad-tweeter technology as the BE reference series, as well as James' low profile high output aluminum woofers, the SPL8LCR-BEQ delivers unrivaled audio performance. With an impressive 96dB sensitivity with bass down below 60Hz, this SoundBar comes custom fit to each TV, providing seamless integration to any environment. This combination of elegant design and high quality sound makes the SPL8LCR-BEQ the perfect no-compromise solution for designers and audiophiles alike.

The cabinet design features all aircraft grade aluminum for strength, sonic performance, and suitability for outdoor/marine applications. Complete with a custom fit and colored stainless steel perforated grille, this SoundBar mounts directly to any TV. Also available for wall mounting or configurable for other custom applications, this ultimate SoundBar is perfect for any home entertainment solution.

Brackets ordered separately. For outdoor/marine applications, order the SPL8LCR-BEQM.