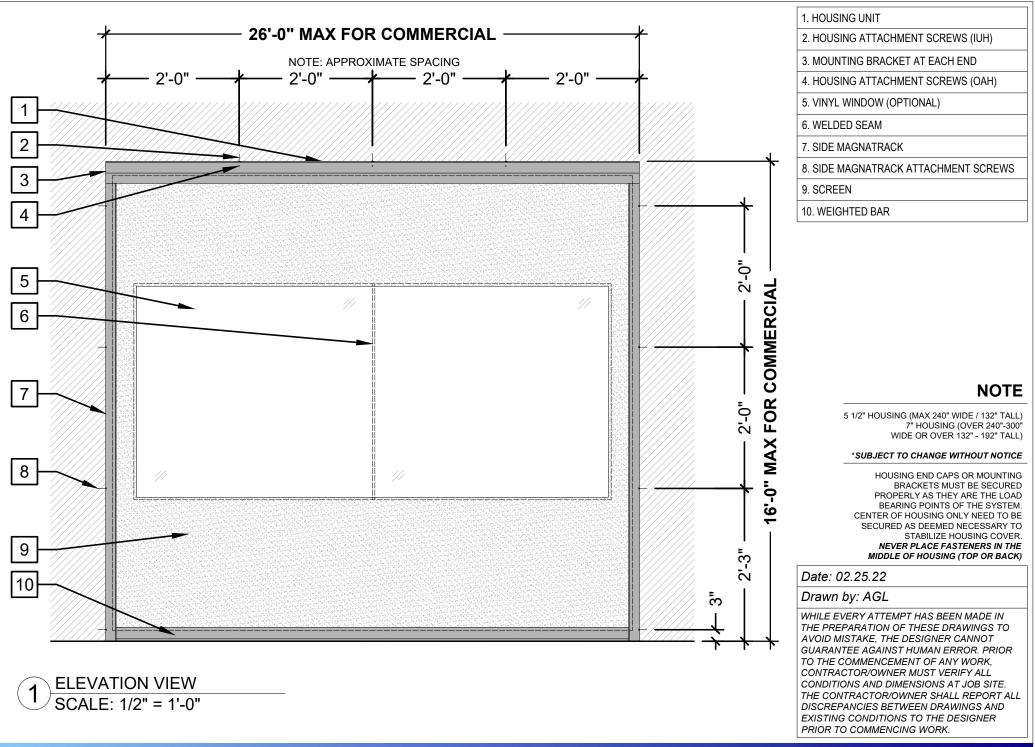

# HORIZONTAL WINDOW CONFIGURATION

#### VERTICAL WINDOW CONFIGURATION

#### **INSECT OR SOLAR MESH**