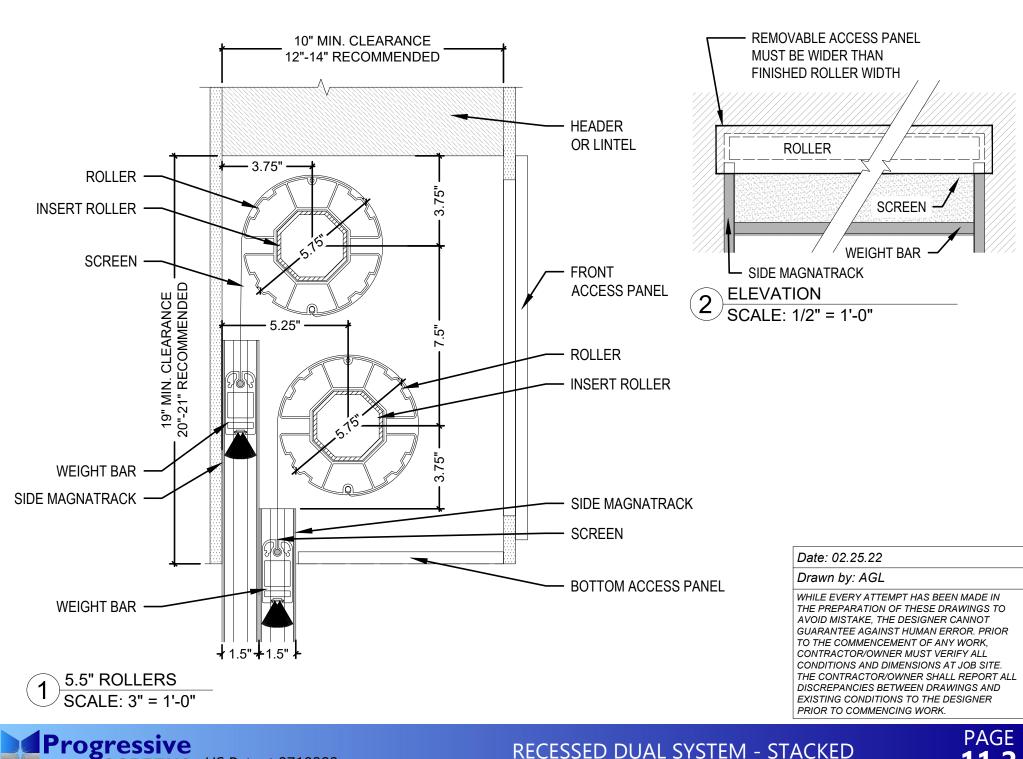

# 5.75" RECESSED ROLLER MOUNT

US Patent 9719292 SCREENS

### **RECESSED DUAL SYSTEM - STACKED**

#### **RECESSED DUAL SYSTEM - STACKED**

AVOID MISTARE, THE DESIGNER CANNOT GUARANTEE AGAINST HUMAN ERROR. PRIOR TO THE COMMENCEMENT OF ANY WORK, CONTRACTOR/OWNER MUST VERIFY ALL CONDITIONS AND DIMENSIONS AT JOB SITE. THE CONTRACTOR/OWNER SHALL REPORT ALL DISCREPANCIES BETWEEN DRAWINGS AND EXISTING CONDITIONS TO THE DESIGNER PRIOR TO COMMENCING WORK.