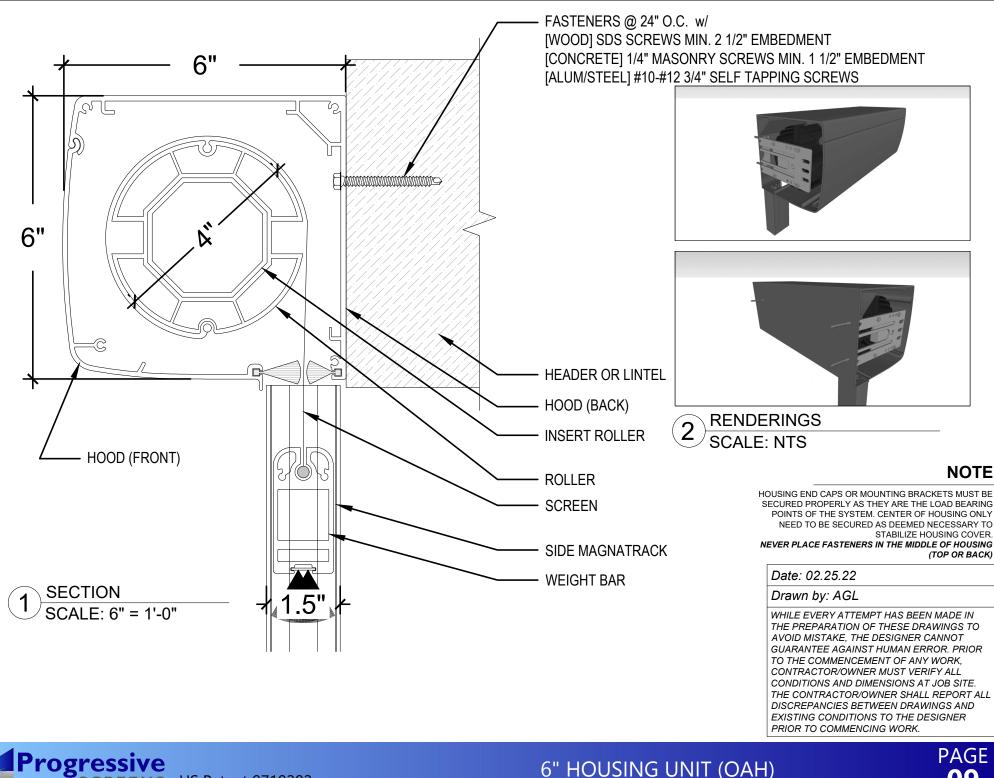

# HORIZONTAL WINDOW CONFIGURATION





#### VERTICAL WINDOW CONFIGURATION





#### **INSECT OR SOLAR MESH**





# 8" HOUSING UNIT (IUH)





# 7.5" HOUSING UNIT (IUH)







# 6" HOUSING UNIT (IUH)



NOTE



# 8" HOUSING UNIT (OAH)





# 7.5" HOUSING UNIT (OAH)





# 6" HOUSING UNIT (OAH)





# 6.5" RECESSED ROLLER MOUNT





# 5.75" RECESSED ROLLER MOUNT









US Patent 9719292 SCREENS

### **RECESSED DUAL SYSTEM - STACKED**





#### **RECESSED DUAL SYSTEM - STACKED**









AVOID MISTARE, THE DESIGNER CANNOT GUARANTEE AGAINST HUMAN ERROR. PRIOR TO THE COMMENCEMENT OF ANY WORK, CONTRACTOR/OWNER MUST VERIFY ALL CONDITIONS AND DIMENSIONS AT JOB SITE. THE CONTRACTOR/OWNER SHALL REPORT ALL DISCREPANCIES BETWEEN DRAWINGS AND EXISTING CONDITIONS TO THE DESIGNER PRIOR TO COMMENCING WORK.



# **RECESSED DUAL SYSTEM - BACK TO BACK**





# **RECESSED DUAL SYSTEM - BACK TO BACK**





### DUAL SYSTEM W/ HOODS - BACK TO BACK





### SIDE TRACK DETAILS







# **RECESSED SIDE TRACK DETAILS**







# HURRICANE SUPPORT CHANNELS





# WEIGHT BAR DETA