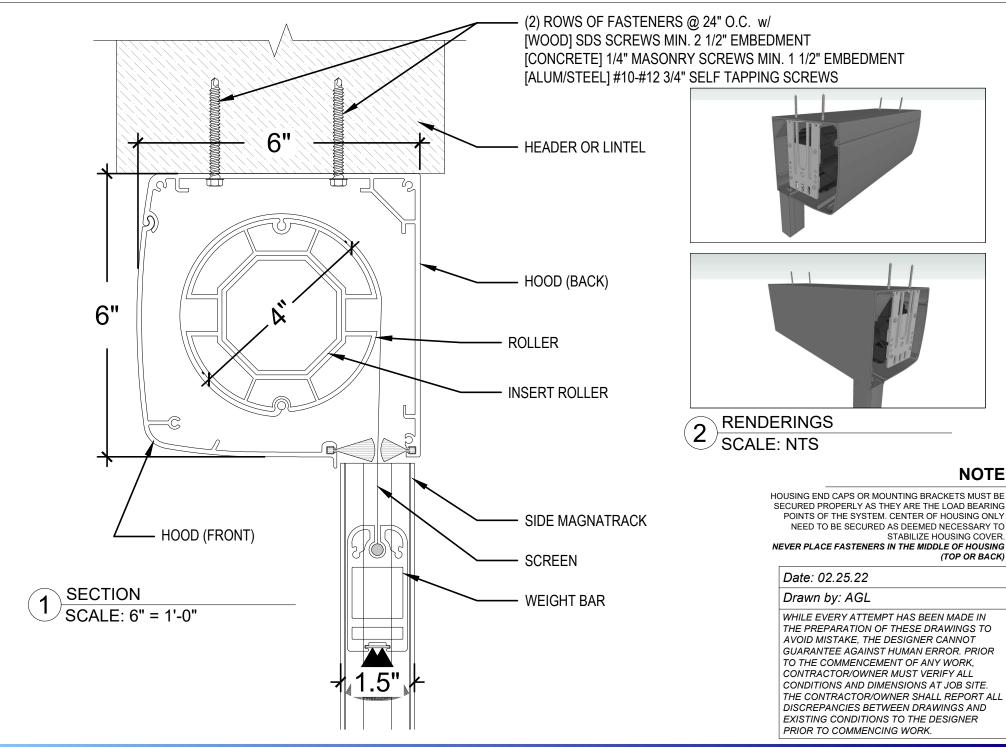

# HORIZONTAL WINDOW CONFIGURATION





#### VERTICAL WINDOW CONFIGURATION





#### **INSECT OR SOLAR MESH**





# 8" HOUSING UNIT (IUH)





# 7.5" HOUSING UNIT (IUH)







# 6" HOUSING UNIT (IUH)



NOTE



# 8" HOUSING UNIT (OAH)





# 7.5" HOUSING UNIT (OAH)





# 6" HOUSING UNIT (OAH)





# 6.5" RECESSED ROLLER MOUNT





# 5.75" RECESSED ROLLER MOUNT









US Patent 9719292 SCREENS

### **RECESSED DUAL SYSTEM - STACKED**





#### **RECESSED DUAL SYSTEM - STACKED**









AVOID MISTARE, THE DESIGNER CANNOT GUARANTEE AGAINST HUMAN ERROR. PRIOR TO THE COMMENCEMENT OF ANY WORK, CONTRACTOR/OWNER MUST VERIFY ALL CONDITIONS AND DIMENSIONS AT JOB SITE. THE CONTRACTOR/OWNER SHALL REPORT ALL DISCREPANCIES BETWEEN DRAWINGS AND EXISTING CONDITIONS TO THE DESIGNER PRIOR TO COMMENCING WORK.



# **RECESSED DUAL SYSTEM - BACK TO BACK**





# **RECESSED DUAL SYSTEM - BACK TO BACK**





### DUAL SYSTEM W/ HOODS - BACK TO BACK





### SIDE TRACK DETAILS