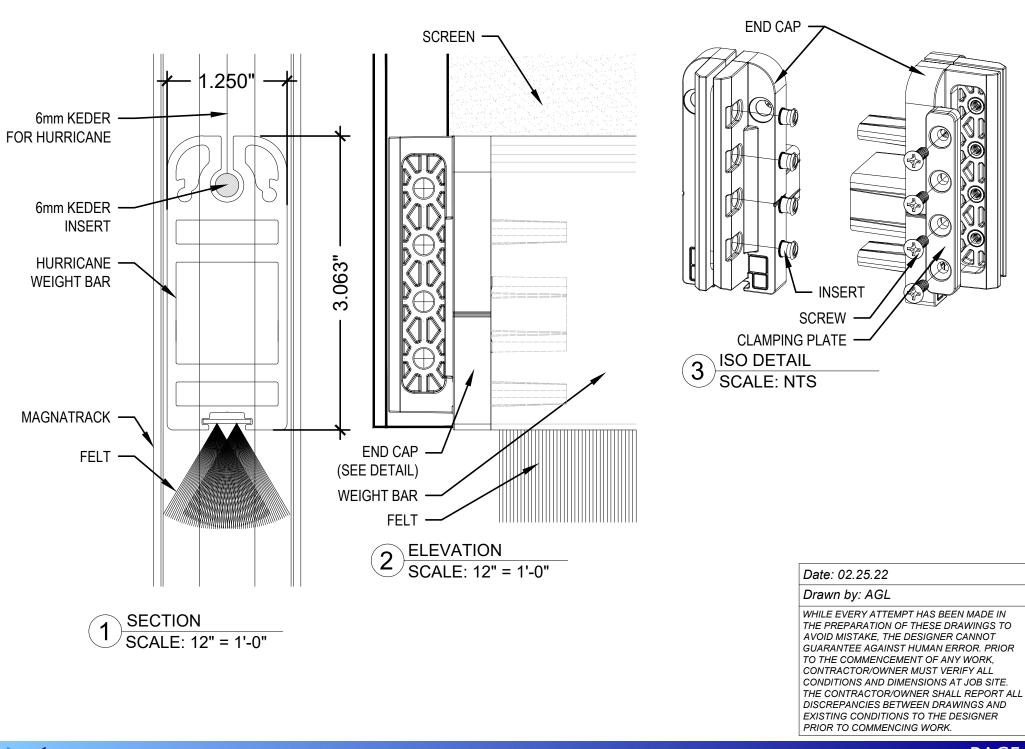

HOUSING UNIT (OAH)





# 6.5" RECESSED ROLLER MOUNT





# 5.75" RECESSED ROLLER MOUNT









US Patent 9719292 SCREENS

### **RECESSED DUAL SYSTEM - STACKED**





#### **RECESSED DUAL SYSTEM - STACKED**









AVOID MISTARE, THE DESIGNER CANNOT GUARANTEE AGAINST HUMAN ERROR. PRIOR TO THE COMMENCEMENT OF ANY WORK, CONTRACTOR/OWNER MUST VERIFY ALL CONDITIONS AND DIMENSIONS AT JOB SITE. THE CONTRACTOR/OWNER SHALL REPORT ALL DISCREPANCIES BETWEEN DRAWINGS AND EXISTING CONDITIONS TO THE DESIGNER PRIOR TO COMMENCING WORK.



# **RECESSED DUAL SYSTEM - BACK TO BACK**





# **RECESSED DUAL SYSTEM - BACK TO BACK**





### DUAL SYSTEM W/ HOODS - BACK TO BACK





### SIDE TRACK DETAILS







# **RECESSED SIDE TRACK DETAILS**







# HURRICANE SUPPORT CHANNELS





# WEIGHT BAR DETAILS





# HURRICANE WEIGHT BAR DETAILS





US Patent 9719292 REENS

#### HURRICANE FIXED TRACK





AVOID MISTAKE, THE DESIGNER CANNOT GUARANTEE AGAINST HUMAN ERROR. PRIOR TO THE COMMENCEMENT OF ANY WORK, CONTRACTOR/OWNER MUST VERIFY ALL CONDITIONS AND DIMENSIONS AT JOB SITE. THE CONTRACTOR/OWNER SHALL REPORT ALL DISCREPANCIES BETWEEN DRAWINGS AND EXISTING CONDITIONS TO THE DESIGNER PRIOR TO COMMENCING WORK.



# MOUNTING BRACKET OPTIONS