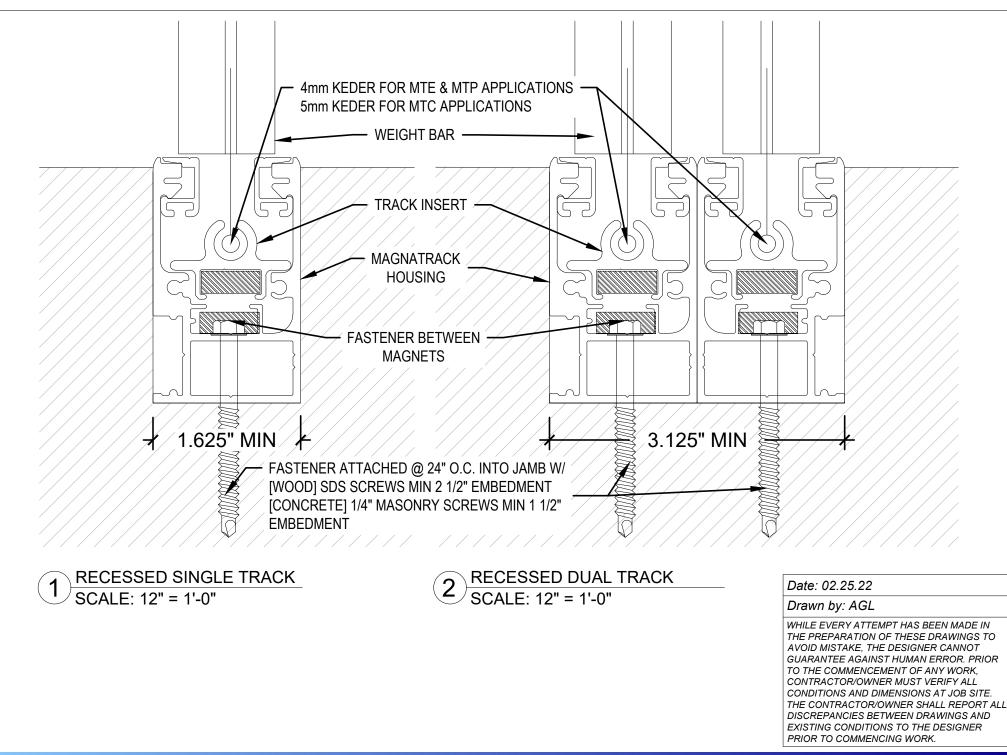

# 6" HOUSING UNIT (IUH)



NOTE



# 8" HOUSING UNIT (OAH)





# 7.5" HOUSING UNIT (OAH)





# 6" HOUSING UNIT (OAH)





# 6.5" RECESSED ROLLER MOUNT





# 5.75" RECESSED ROLLER MOUNT









US Patent 9719292 SCREENS

### **RECESSED DUAL SYSTEM - STACKED**





#### **RECESSED DUAL SYSTEM - STACKED**









AVOID MISTARE, THE DESIGNER CANNOT GUARANTEE AGAINST HUMAN ERROR. PRIOR TO THE COMMENCEMENT OF ANY WORK, CONTRACTOR/OWNER MUST VERIFY ALL CONDITIONS AND DIMENSIONS AT JOB SITE. THE CONTRACTOR/OWNER SHALL REPORT ALL DISCREPANCIES BETWEEN DRAWINGS AND EXISTING CONDITIONS TO THE DESIGNER PRIOR TO COMMENCING WORK.



# **RECESSED DUAL SYSTEM - BACK TO BACK**





# **RECESSED DUAL SYSTEM - BACK TO BACK**





### DUAL SYSTEM W/ HOODS - BACK TO BACK





### SIDE TRACK DETAILS







# **RECESSED SIDE TRACK DETAILS**







# HURRICANE SUPPORT CHANNELS





# WEIGHT BAR DETAILS





# HURRICANE WEIGHT BAR DETAILS





US Patent 9719292 REENS

#### HURRICANE FIXED TRACK





AVOID MISTAKE, THE DESIGNER CANNOT GUARANTEE AGAINST HUMAN ERROR. PRIOR TO THE COMMENCEMENT OF ANY WORK, CONTRACTOR/OWNER MUST VERIFY ALL CONDITIONS AND DIMENSIONS AT JOB SITE. THE CONTRACTOR/OWNER SHALL REPORT ALL DISCREPANCIES BETWEEN DRAWINGS AND EXISTING CONDITIONS TO THE DESIGNER PRIOR TO COMMENCING WORK.



# MOUNTING BRACKET OPTIONS