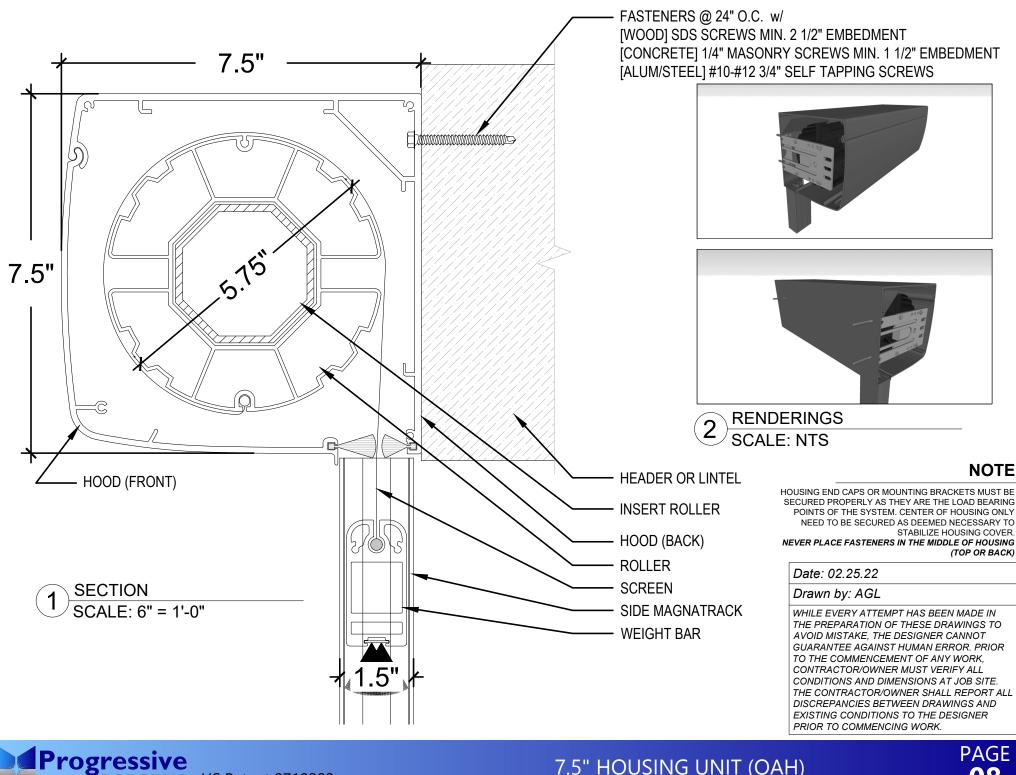

# HORIZONTAL WINDOW CONFIGURATION





#### VERTICAL WINDOW CONFIGURATION





#### **INSECT OR SOLAR MESH**





# 8" HOUSING UNIT (IUH)





# 7.5" HOUSING UNIT (IUH)







# 6" HOUSING UNIT (IUH)



NOTE



# 8" HOUSING UNIT (OAH)





# 7.5" HOUSING UNIT (OAH)





# 6" HOUSING UNIT (OAH)





# 6.5" RECESSED ROLLER MOUNT





# 5.75" RECESSED ROLLER MOUNT









US Patent 9719292 SCREENS

### **RECESSED DUAL SYSTEM - STACKED**





#### **RECESSED DUAL SYSTEM - STACKED**









AVOID MISTARE, THE DESIGNER CANNOT GUARANTEE AGAINST HUMAN ERROR. PRIOR TO THE COMMENCEMENT OF ANY WORK, CONTRACTOR/OWNER MUST VERIFY ALL CONDITIONS AND DIMENSIONS AT JOB SITE. THE CONTRACTOR/OWNER SHALL REPORT ALL DISCREPANCIES BETWEEN DRAWINGS AND EXISTING CONDITIONS TO THE DESIGNER PRIOR TO COMMENCING WORK.



# **RECESSED DUAL SYSTEM - BACK TO BACK**





# **RECESSED DUAL SYSTEM - BACK TO BACK**





### DUAL SYSTEM W/ HOODS - BACK TO BACK





### SIDE TRACK DETAILS







# **RECESSED SIDE TRACK DETAILS**







# HURRICANE SUPPORT