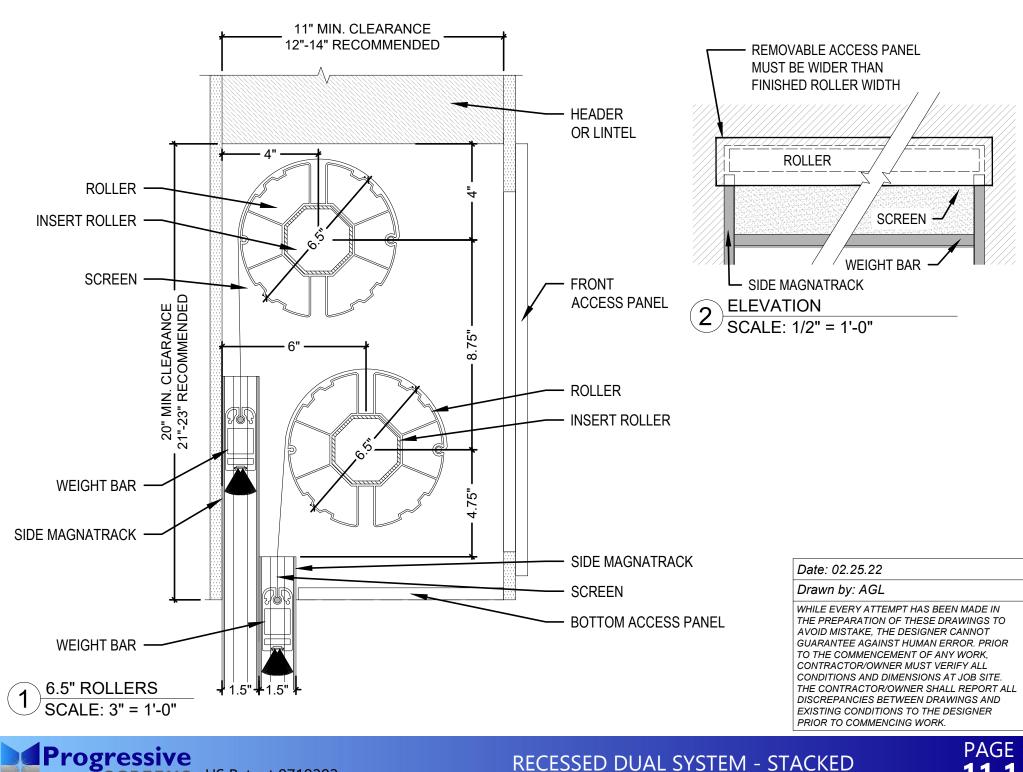

# 6.5" RECESSED ROLLER MOUNT

### **RECESSED DUAL SYSTEM - STACKED**

#### **RECESSED DUAL SYSTEM - STACKED**

AVOID MISTARE, THE DESIGNER CANNOT GUARANTEE AGAINST HUMAN ERROR. PRIOR TO THE COMMENCEMENT OF ANY WORK, CONTRACTOR/OWNER MUST VERIFY ALL CONDITIONS AND DIMENSIONS AT JOB SITE. THE CONTRACTOR/OWNER SHALL REPORT ALL DISCREPANCIES BETWEEN DRAWINGS AND EXISTING CONDITIONS TO THE DESIGNER PRIOR TO COMMENCING WORK.