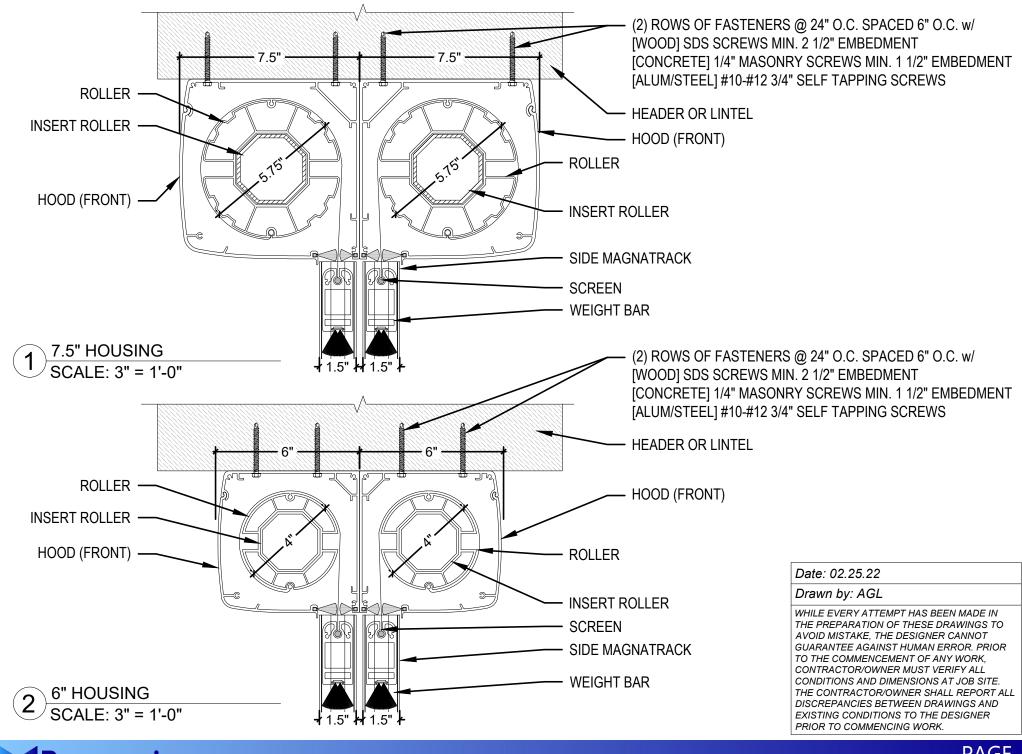

R MESH**





# 8" HOUSING UNIT (IUH)





# 7.5" HOUSING UNIT (IUH)







# 6" HOUSING UNIT (IUH)



NOTE



# 8" HOUSING UNIT (OAH)





# 7.5" HOUSING UNIT (OAH)





# 6" HOUSING UNIT (OAH)





# 6.5" RECESSED ROLLER MOUNT





# 5.75" RECESSED ROLLER MOUNT









US Patent 9719292 SCREENS

### **RECESSED DUAL SYSTEM - STACKED**





#### **RECESSED DUAL SYSTEM - STACKED**









AVOID MISTARE, THE DESIGNER CANNOT GUARANTEE AGAINST HUMAN ERROR. PRIOR TO THE COMMENCEMENT OF ANY WORK, CONTRACTOR/OWNER MUST VERIFY ALL CONDITIONS AND DIMENSIONS AT JOB SITE. THE CONTRACTOR/OWNER SHALL REPORT ALL DISCREPANCIES BETWEEN DRAWINGS AND EXISTING CONDITIONS TO THE DESIGNER PRIOR TO COMMENCING WORK.



# **RECESSED DUAL SYSTEM - BACK TO BACK**





# **RECESSED DUAL SYSTEM - BACK TO BACK**





### DUAL SYSTEM W/ HOODS - BACK TO BACK





### SIDE TRACK DETAILS







# **RECESSED SIDE TRACK DETAILS**







# HURRICANE SUPPORT CHANNELS





# WEIGHT BAR DETAILS





# HURRICANE WEIGHT BAR DETAILS





US Patent 9719292 REENS

#### HURRICANE FIXED TRACK





AVOID MISTAKE, THE DESIGNER CANNOT GUARANTEE AGAINST HUMAN ERROR. PRIOR TO THE COMMENCEMENT OF ANY WORK, CONTRACTOR/OWNER MUST VERIFY ALL CONDITIONS AND DIMENSIONS AT JOB SITE. THE CONTRACTOR/OWNER SHALL REPORT ALL DISCREPANCIES BETWEEN DRAWINGS AND EXISTING CONDITIONS TO THE DESIGNER PRIOR TO COMMENCING WORK.



# MOUNTING BRACKET OPTIONS