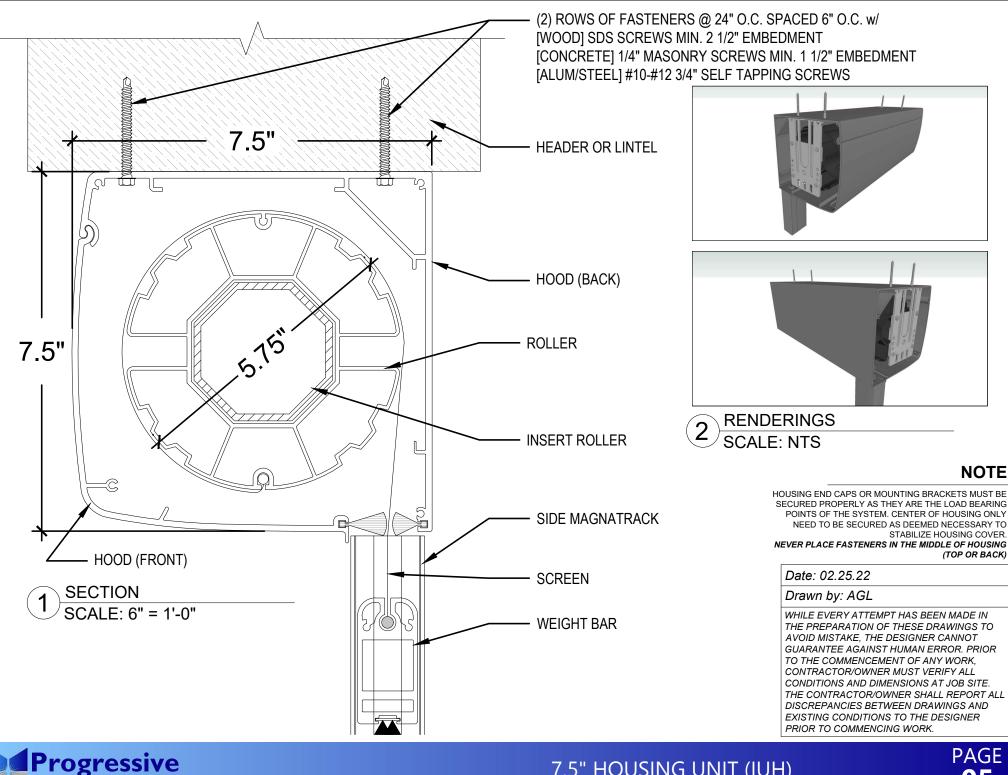

# HORIZONTAL WINDOW CONFIGURATION





#### VERTICAL WINDOW CONFIGURATION





#### **INSECT OR SOLAR MESH**





# 8" HOUSING UNIT (IUH)





# 7.5" HOUSING UNIT (IUH)







# 6" HOUSING UNIT (IUH)



NOTE



# 8" HOUSING UNIT (OAH)





# 7.5" HOUSING UNIT (OAH)





# 6" HOUSING UNIT (OAH)





# 6.5" RECESSED ROLLER MOUNT





# 5.75" RECESSED ROLLER MOUNT









US Patent 9719292 SCREENS

### **RECESSED DUAL SYSTEM - STACKED**





#### **RECESSED DUAL SYSTEM - STACKED**









AVOID MISTARE, THE DESIGNER CANNOT GUARANTEE AGAINST HUMAN ERROR. PRIOR TO THE COMMENCEMENT OF ANY WORK, CONTRACTOR/OWNER MUST VERIFY ALL CONDITIONS AND DIMENSIONS AT JOB SITE. THE CONTRACTOR/OWNER SHALL REPORT ALL DISCREPANCIES BETWEEN DRAWINGS AND EXISTING CONDITIONS TO THE DESIGNER PRIOR TO COMMENCING WORK.



# **RECESSED DUAL SYSTEM - BACK TO BACK**





# **RECESSED DUAL SYSTEM - BACK TO BACK**





### DUAL SYSTEM W/ HOODS - BACK TO BACK