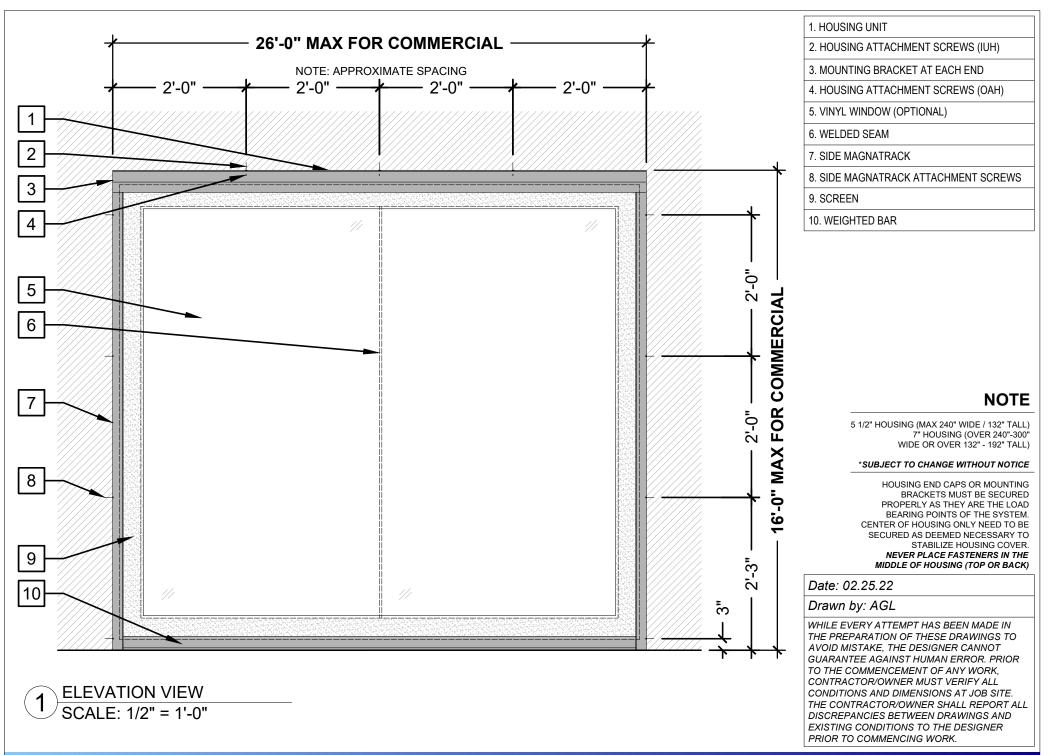

# HORIZONTAL WINDOW CONFIGURATION

#### VERTICAL WINDOW CONFIGURATION

#### **INSECT OR SOLAR MESH**