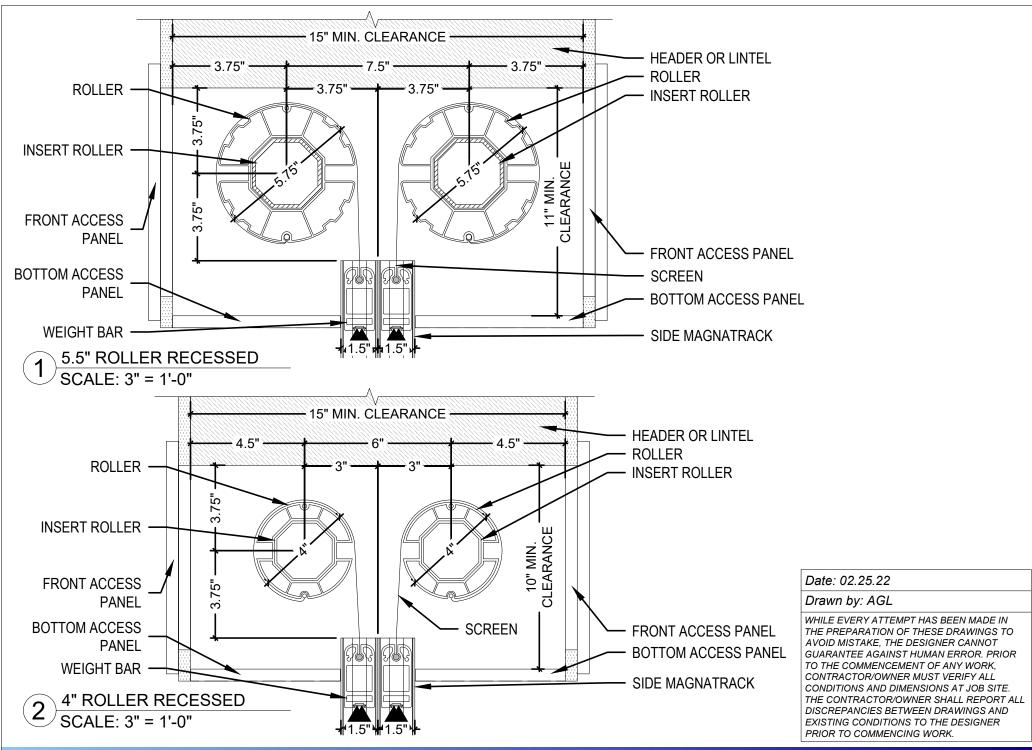

WINDOW CONFIGURATION





#### **INSECT OR SOLAR MESH**





# 8" HOUSING UNIT (IUH)





# 7.5" HOUSING UNIT (IUH)







# 6" HOUSING UNIT (IUH)



NOTE



# 8" HOUSING UNIT (OAH)





# 7.5" HOUSING UNIT (OAH)





# 6" HOUSING UNIT (OAH)





# 6.5" RECESSED ROLLER MOUNT





# 5.75" RECESSED ROLLER MOUNT









US Patent 9719292 SCREENS

### **RECESSED DUAL SYSTEM - STACKED**





#### **RECESSED DUAL SYSTEM - STACKED**









AVOID MISTARE, THE DESIGNER CANNOT GUARANTEE AGAINST HUMAN ERROR. PRIOR TO THE COMMENCEMENT OF ANY WORK, CONTRACTOR/OWNER MUST VERIFY ALL CONDITIONS AND DIMENSIONS AT JOB SITE. THE CONTRACTOR/OWNER SHALL REPORT ALL DISCREPANCIES BETWEEN DRAWINGS AND EXISTING CONDITIONS TO THE DESIGNER PRIOR TO COMMENCING WORK.



# **RECESSED DUAL SYSTEM - BACK TO BACK**





# **RECESSED DUAL SYSTEM - BACK TO BACK**





### DUAL SYSTEM W/ HOODS - BACK TO BACK





### SIDE TRACK DETAILS







# **RECESSED SIDE TRACK DETAILS**







# HURRICANE SUPPORT CHANNELS





# WEIGHT BAR DETAILS





# HURRICANE WEIGHT BAR DETAILS





US Patent 9719292 REENS

#### HURRICANE FIXED TRACK





AVOID MISTAKE, THE DESIGNER CANNOT GUARANTEE AGAINST HUMAN ERROR. PRIOR TO THE COMMENCEMENT OF ANY WORK, CONTRACTOR/OWNER MUST VERIFY ALL CONDITIONS AND DIMENSIONS AT JOB SITE. THE CONTRACTOR/OWNER SHALL REPORT ALL DISCREPANCIES BETWEEN DRAWINGS AND EXISTING CONDITIONS TO THE DESIGNER PRIOR TO COMMENCING WORK.



# MOUNTING BRACKET OPTIONS