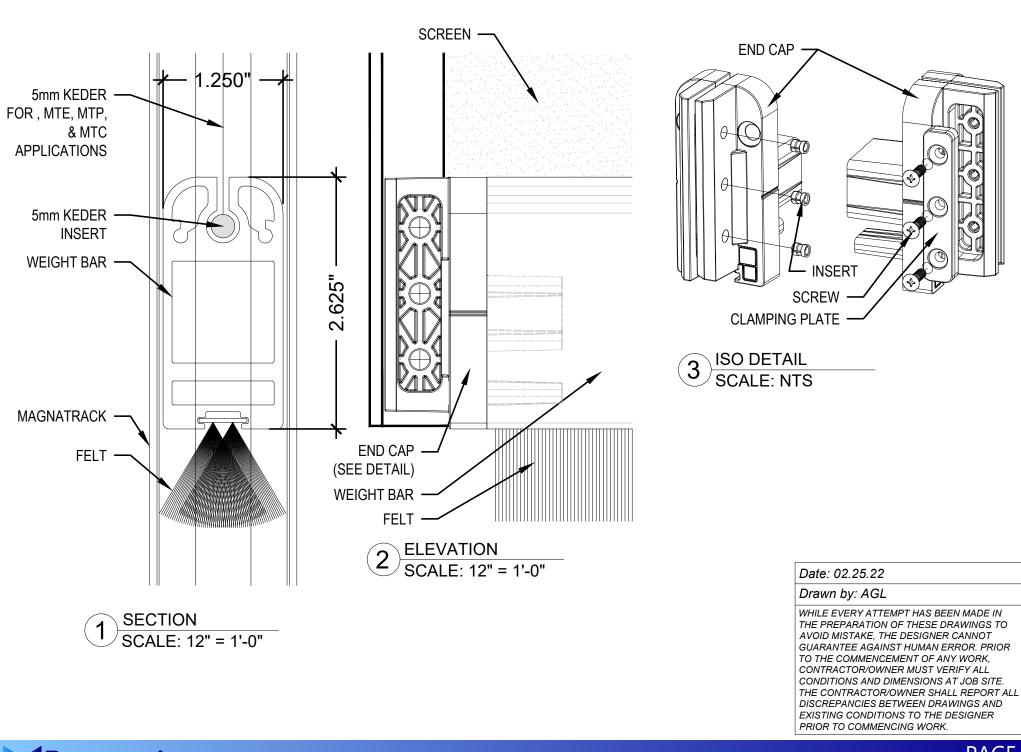

SING UNIT (OAH)





# 6" HOUSING UNIT (OAH)





# 6.5" RECESSED ROLLER MOUNT





# 5.75" RECESSED ROLLER MOUNT









US Patent 9719292 SCREENS

### **RECESSED DUAL SYSTEM - STACKED**





#### **RECESSED DUAL SYSTEM - STACKED**









AVOID MISTARE, THE DESIGNER CANNOT GUARANTEE AGAINST HUMAN ERROR. PRIOR TO THE COMMENCEMENT OF ANY WORK, CONTRACTOR/OWNER MUST VERIFY ALL CONDITIONS AND DIMENSIONS AT JOB SITE. THE CONTRACTOR/OWNER SHALL REPORT ALL DISCREPANCIES BETWEEN DRAWINGS AND EXISTING CONDITIONS TO THE DESIGNER PRIOR TO COMMENCING WORK.



# **RECESSED DUAL SYSTEM - BACK TO BACK**





# **RECESSED DUAL SYSTEM - BACK TO BACK**





### DUAL SYSTEM W/ HOODS - BACK TO BACK





### SIDE TRACK DETAILS







# **RECESSED SIDE TRACK DETAILS**







# HURRICANE SUPPORT CHANNELS





# WEIGHT BAR DETAILS





# HURRICANE WEIGHT BAR DETAILS





US Patent 9719292 REENS

#### HURRICANE FIXED TRACK





AVOID MISTAKE, THE DESIGNER CANNOT GUARANTEE AGAINST HUMAN ERROR. PRIOR TO THE COMMENCEMENT OF ANY WORK, CONTRACTOR/OWNER MUST VERIFY ALL CONDITIONS AND DIMENSIONS AT JOB SITE. THE CONTRACTOR/OWNER SHALL REPORT ALL DISCREPANCIES BETWEEN DRAWINGS AND EXISTING CONDITIONS TO THE DESIGNER PRIOR TO COMMENCING WORK.



# MOUNTING BRACKET OPTIONS