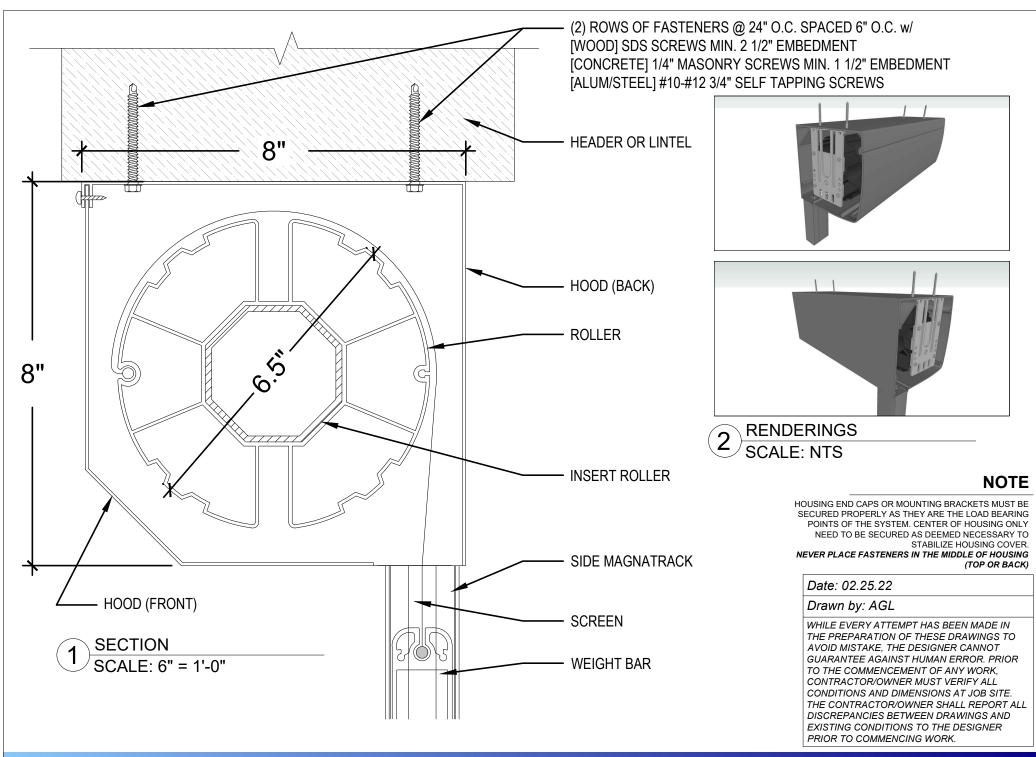

# HORIZONTAL WINDOW CONFIGURATION





#### VERTICAL WINDOW CONFIGURATION





#### **INSECT OR SOLAR MESH**





# 8" HOUSING UNIT (IUH)





# 7.5" HOUSING UNIT (IUH)







# 6" HOUSING UNIT (IUH)



NOTE



# 8" HOUSING UNIT (OAH)





# 7.5" HOUSING UNIT (OAH)





# 6" HOUSING UNIT (OAH)





# 6.5" RECESSED ROLLER MOUNT





# 5.75" RECESSED ROLLER MOUNT









US Patent 9719292 SCREENS

### **RECESSED DUAL SYSTEM - STACKED**





#### **RECESSED DUAL SYSTEM - STACKED**









AVOID MISTARE, THE DESIGNER CANNOT GUARANTEE AGAINST HUMAN ERROR. PRIOR TO THE COMMENCEMENT OF ANY WORK, CONTRACTOR/OWNER MUST VERIFY ALL CONDITIONS AND DIMENSIONS AT JOB SITE. THE CONTRACTOR/OWNER SHALL REPORT ALL DISCREPANCIES BETWEEN DRAWINGS AND EXISTING CONDITIONS TO THE DESIGNER PRIOR TO COMMENCING WORK.



# **RECESSED DUAL SYSTEM - BACK TO BACK**





# **RECESSED DUAL SYSTEM - BACK TO BACK**





### DUAL S