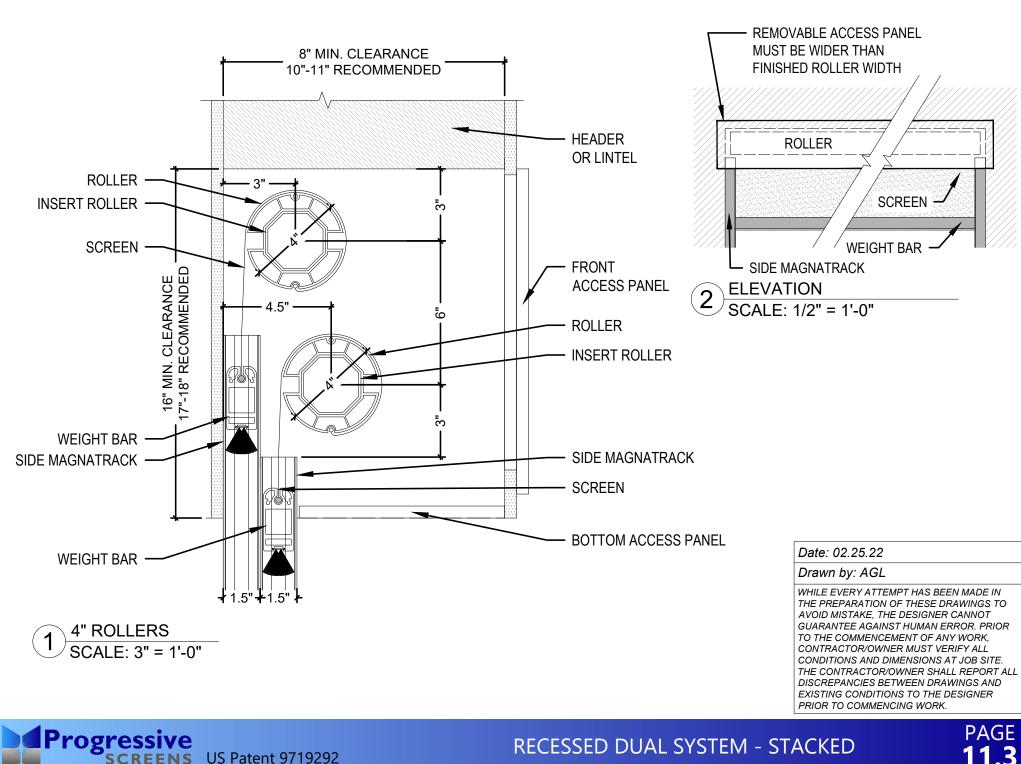

### **RECESSED DUAL SYSTEM - STACKED**

#### **RECESSED DUAL SYSTEM - STACKED**

AVOID MISTARE, THE DESIGNER CANNOT GUARANTEE AGAINST HUMAN ERROR. PRIOR TO THE COMMENCEMENT OF ANY WORK, CONTRACTOR/OWNER MUST VERIFY ALL CONDITIONS AND DIMENSIONS AT JOB SITE. THE CONTRACTOR/OWNER SHALL REPORT ALL DISCREPANCIES BETWEEN DRAWINGS AND EXISTING CONDITIONS TO THE DESIGNER PRIOR TO COMMENCING WORK.