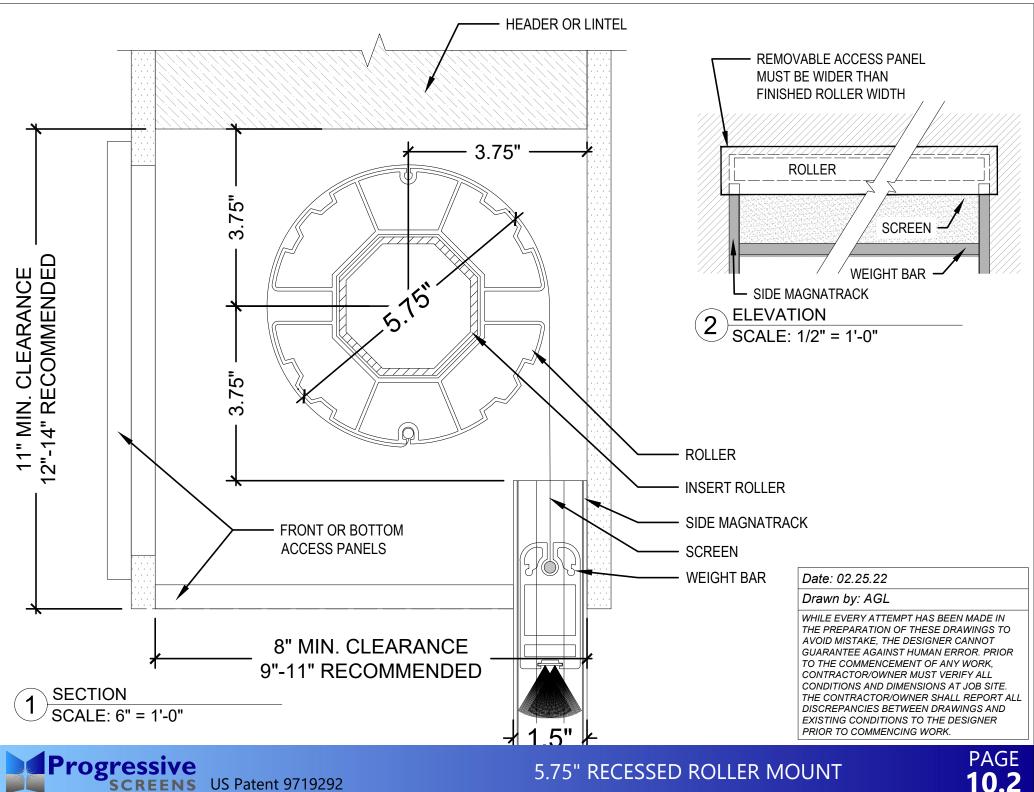

# HORIZONTAL WINDOW CONFIGURATION





#### VERTICAL WINDOW CONFIGURATION





#### **INSECT OR SOLAR MESH**





# 8" HOUSING UNIT (IUH)





# 7.5" HOUSING UNIT (IUH)







# 6" HOUSING UNIT (IUH)



NOTE



# 8" HOUSING UNIT (OAH)





# 7.5" HOUSING UNIT (OAH)





# 6" HOUSING UNIT (OAH)





# 6.5" RECESSED ROLLER MOUNT





# 5.75" RECESSED ROLLER MOUNT









US Patent 9719292 SCREENS

### **RECESSED DUAL SYSTEM - STACKED**





#### **RECESSED DUAL SYSTEM - STACKED**









AVOID MISTARE, THE DESIGNER CANNOT GUARANTEE AGAINST HUMAN ERROR. PRIOR TO THE COMMENCEMENT OF ANY WORK, CONTRACTOR/OWNER MUST VERIFY ALL CONDITIONS AND DIMENSIONS AT JOB SITE. THE CONTRACTOR/OWNER SHALL REPORT ALL DISCREPANCIES BETWEEN DRAWINGS AND EXISTING CONDITIONS TO THE DESIGNER PRIOR TO COMMENCING WORK.



# **RECESSED DUAL SYSTEM - BACK TO BACK**





# **RECESSED DUAL SYSTEM - BACK TO BACK**





### DUAL SYSTEM W/ HOODS - BACK TO BACK





### SIDE TRACK DETAILS







# **RECESSED SIDE TRACK DETAILS**







# HURRICANE SUPPORT CHANNELS





# WEIGHT BAR DETAILS





# HURRICANE WEIGHT BAR DETAILS





US Patent 9719292