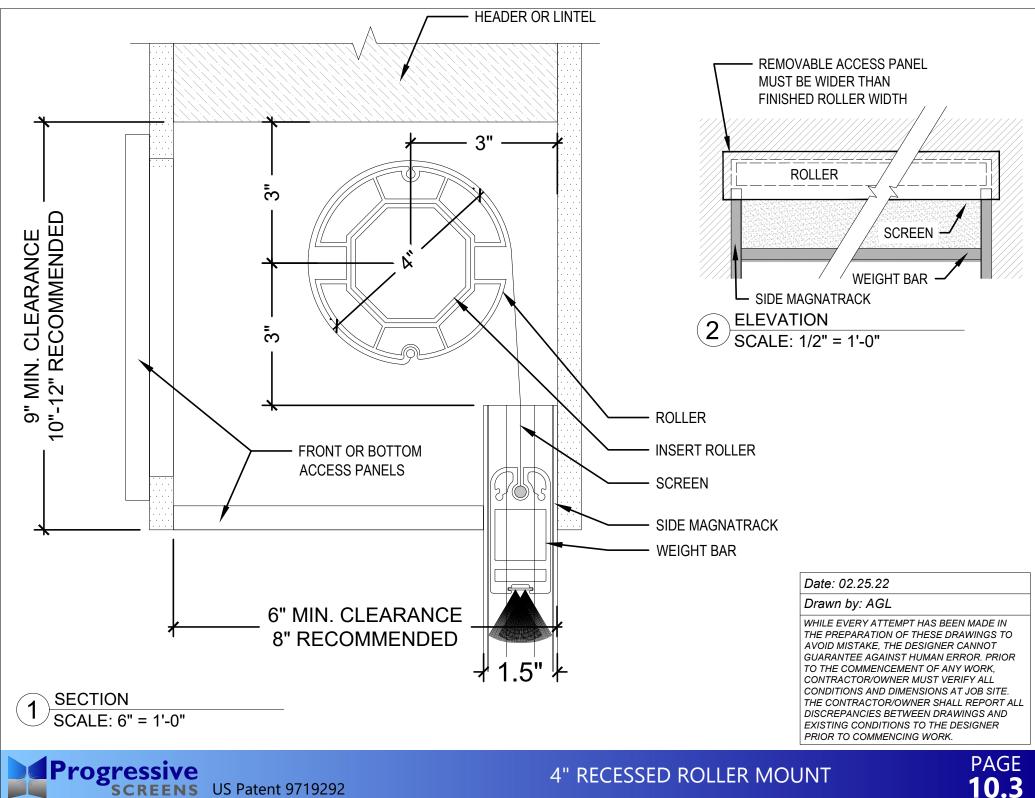

# HORIZONTAL WINDOW CONFIGURATION





#### VERTICAL WINDOW CONFIGURATION





#### **INSECT OR SOLAR MESH**





# 8" HOUSING UNIT (IUH)





# 7.5" HOUSING UNIT (IUH)







# 6" HOUSING UNIT (IUH)



NOTE



# 8" HOUSING UNIT (OAH)





# 7.5" HOUSING UNIT (OAH)





# 6" HOUSING UNIT (OAH)





# 6.5" RECESSED ROLLER MOUNT





# 5.75" RECESSED ROLLER MOUNT









US Patent 9719292 SCREENS

### **RECESSED DUAL SYSTEM - STACKED**





#### **RECESSED DUAL SYSTEM - STACKED**









AVOID MISTARE, THE DESIGNER CANNOT GUARANTEE AGAINST HUMAN ERROR. PRIOR TO THE COMMENCEMENT OF ANY WORK, CONTRACTOR/OWNER MUST VERIFY ALL CONDITIONS AND DIMENSIONS AT JOB SITE. THE CONTRACTOR/OWNER SHALL REPORT ALL DISCREPANCIES BETWEEN DRAWINGS AND EXISTING CONDITIONS TO THE DESIGNER PRIOR TO COMMENCING WORK.



# **RECESSED DUAL SYSTEM - BACK TO BACK**





# **RECESSED DUAL SYSTEM - BACK TO BACK**





### DUAL SYSTEM W/ HOODS - BACK TO BACK





### SIDE TRACK DETAILS







# **RECESSED SIDE TRACK DETAILS**







# HURRICANE SUPPORT CHANNELS





# WEIGHT BAR DETAILS





# HURRICANE WEIGHT BAR DETAILS





US Patent 9719292 REENS

#### HURRICANE FIXED TRACK