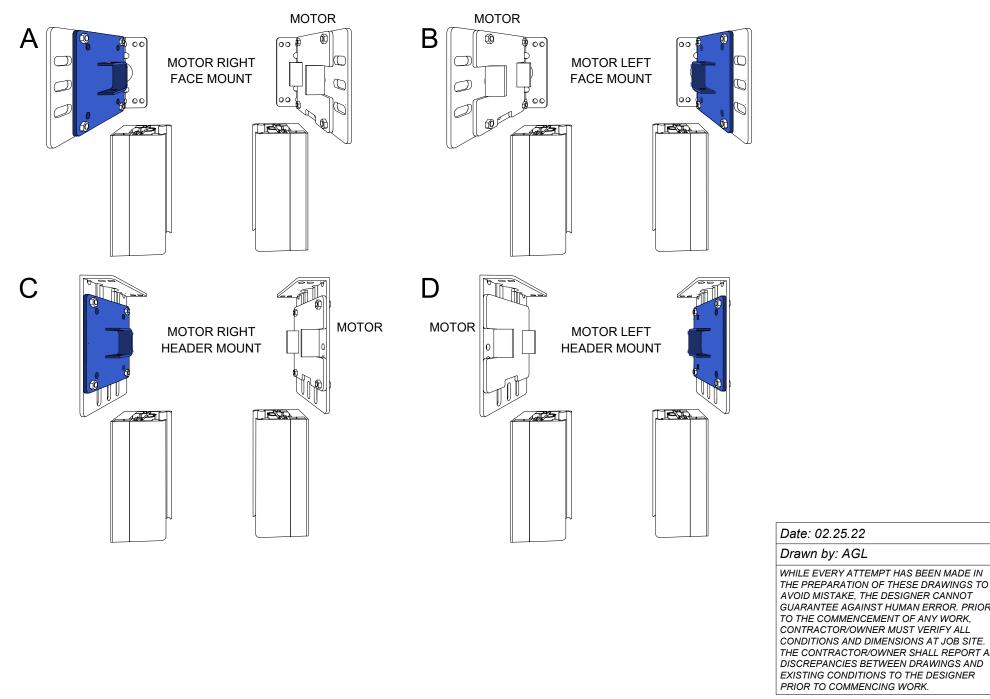

US Patent 9719292 SCREENS

### **RECESSED DUAL SYSTEM - STACKED**





#### **RECESSED DUAL SYSTEM - STACKED**









AVOID MISTARE, THE DESIGNER CANNOT GUARANTEE AGAINST HUMAN ERROR. PRIOR TO THE COMMENCEMENT OF ANY WORK, CONTRACTOR/OWNER MUST VERIFY ALL CONDITIONS AND DIMENSIONS AT JOB SITE. THE CONTRACTOR/OWNER SHALL REPORT ALL DISCREPANCIES BETWEEN DRAWINGS AND EXISTING CONDITIONS TO THE DESIGNER PRIOR TO COMMENCING WORK.



# **RECESSED DUAL SYSTEM - BACK TO BACK**





# **RECESSED DUAL SYSTEM - BACK TO BACK**





### DUAL SYSTEM W/ HOODS - BACK TO BACK





### SIDE TRACK DETAILS







# **RECESSED SIDE TRACK DETAILS**







# HURRICANE SUPPORT CHANNELS





# WEIGHT BAR DETAILS





# HURRICANE WEIGHT BAR DETAILS





US Patent 9719292 REENS

#### HURRICANE FIXED TRACK





AVOID MISTAKE, THE DESIGNER CANNOT GUARANTEE AGAINST HUMAN ERROR. PRIOR TO THE COMMENCEMENT OF ANY WORK, CONTRACTOR/OWNER MUST VERIFY ALL CONDITIONS AND DIMENSIONS AT JOB SITE. THE CONTRACTOR/OWNER SHALL REPORT ALL DISCREPANCIES BETWEEN DRAWINGS AND EXISTING CONDITIONS TO THE DESIGNER PRIOR TO COMMENCING WORK.



# MOUNTING BRACKET OPTIONS