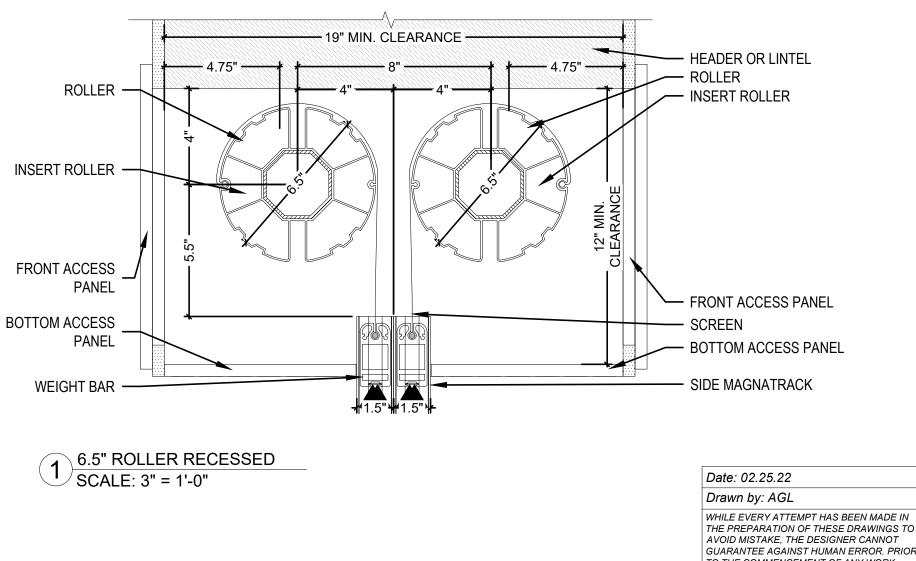

# HORIZONTAL WINDOW CONFIGURATION





#### VERTICAL WINDOW CONFIGURATION





#### **INSECT OR SOLAR MESH**





# 8" HOUSING UNIT (IUH)





# 7.5" HOUSING UNIT (IUH)







# 6" HOUSING UNIT (IUH)



NOTE



# 8" HOUSING UNIT (OAH)





# 7.5" HOUSING UNIT (OAH)





# 6" HOUSING UNIT (OAH)





# 6.5" RECESSED ROLLER MOUNT





# 5.75" RECESSED ROLLER MOUNT









US Patent 9719292 SCREENS

### **RECESSED DUAL SYSTEM - STACKED**





#### **RECESSED DUAL SYSTEM - STACKED**









AVOID MISTARE, THE DESIGNER CANNOT GUARANTEE AGAINST HUMAN ERROR. PRIOR TO THE COMMENCEMENT OF ANY WORK, CONTRACTOR/OWNER MUST VERIFY ALL CONDITIONS AND DIMENSIONS AT JOB SITE. THE CONTRACTOR/OWNER SHALL REPORT ALL DISCREPANCIES BETWEEN DRAWINGS AND EXISTING CONDITIONS TO THE DESIGNER PRIOR TO COMMENCING WORK.



# **RECESSED DUAL SYSTEM - BACK TO BACK**





# **RECESSED DUAL SYSTEM - BACK TO BACK**





### DUAL SYSTEM W/ HOODS - BACK TO BACK





### SIDE TRACK DETAILS







# **RECESSED SIDE TRACK DETAILS**







# HURRICANE SUPPORT CHANNELS





# WEIGHT BAR DETAILS





# HURRICANE WEIGHT BAR DETAILS





US Patent 9719292 REENS

#### HURRICANE FIXED TRACK





AVOID MISTAKE, THE DESIGNER CANNOT GUARANTEE AGAINST HUMAN ERROR. PRIOR TO THE COMMENCEMENT OF ANY WORK, CONTRACTOR/OWNE