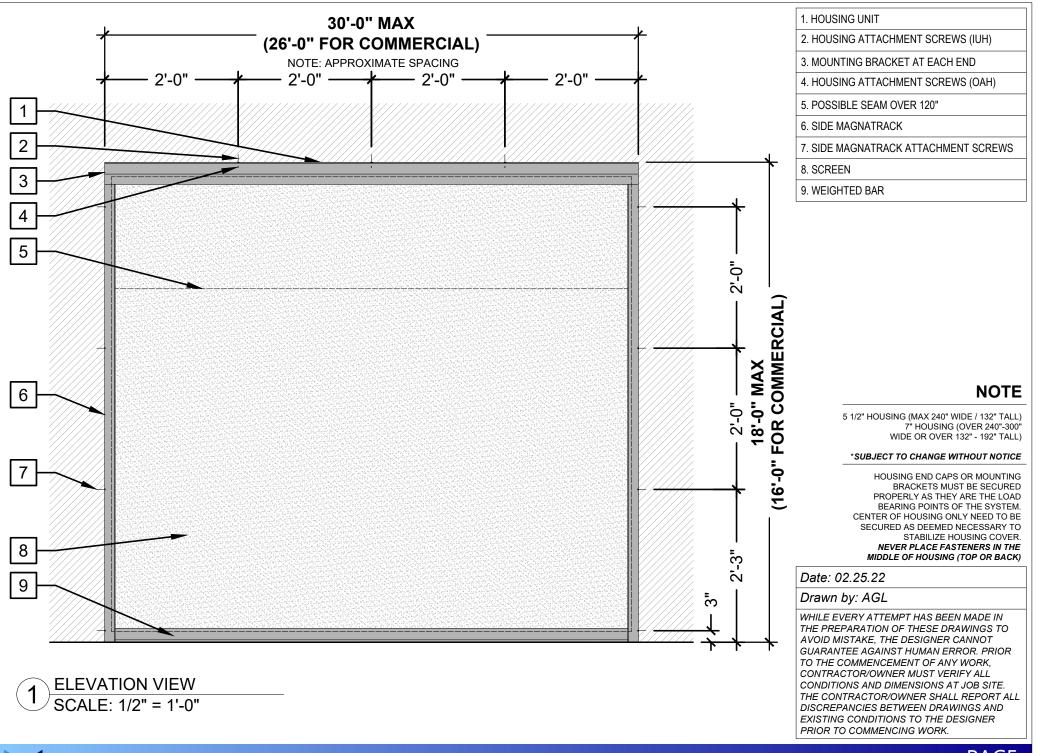

# HORIZONTAL WINDOW CONFIGURATION

#### VERTICAL WINDOW CONFIGURATION

#### **INSECT OR SOLAR MESH**