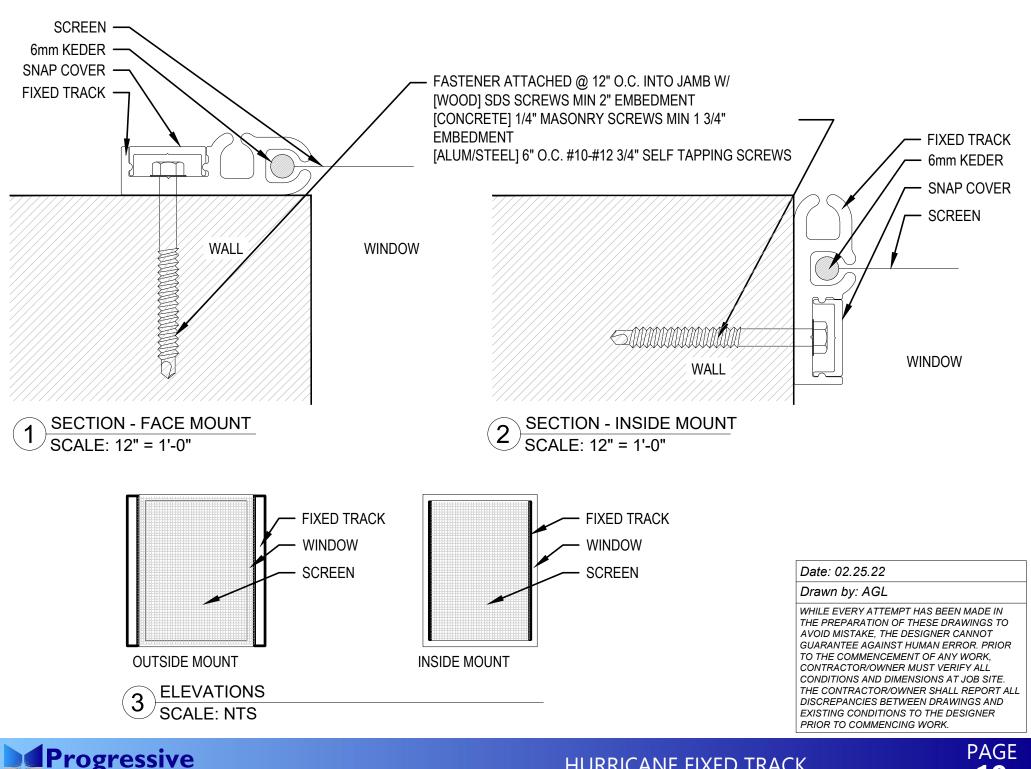

#### HURRICANE FIXED TRACK

AVOID MISTAKE, THE DESIGNER CANNOT GUARANTEE AGAINST HUMAN ERROR. PRIOR TO THE COMMENCEMENT OF ANY WORK, CONTRACTOR/OWNER MUST VERIFY ALL CONDITIONS AND DIMENSIONS AT JOB SITE. THE CONTRACTOR/OWNER SHALL REPORT ALL DISCREPANCIES BETWEEN DRAWINGS AND EXISTING CONDITIONS TO THE DESIGNER PRIOR TO COMMENCING WORK.