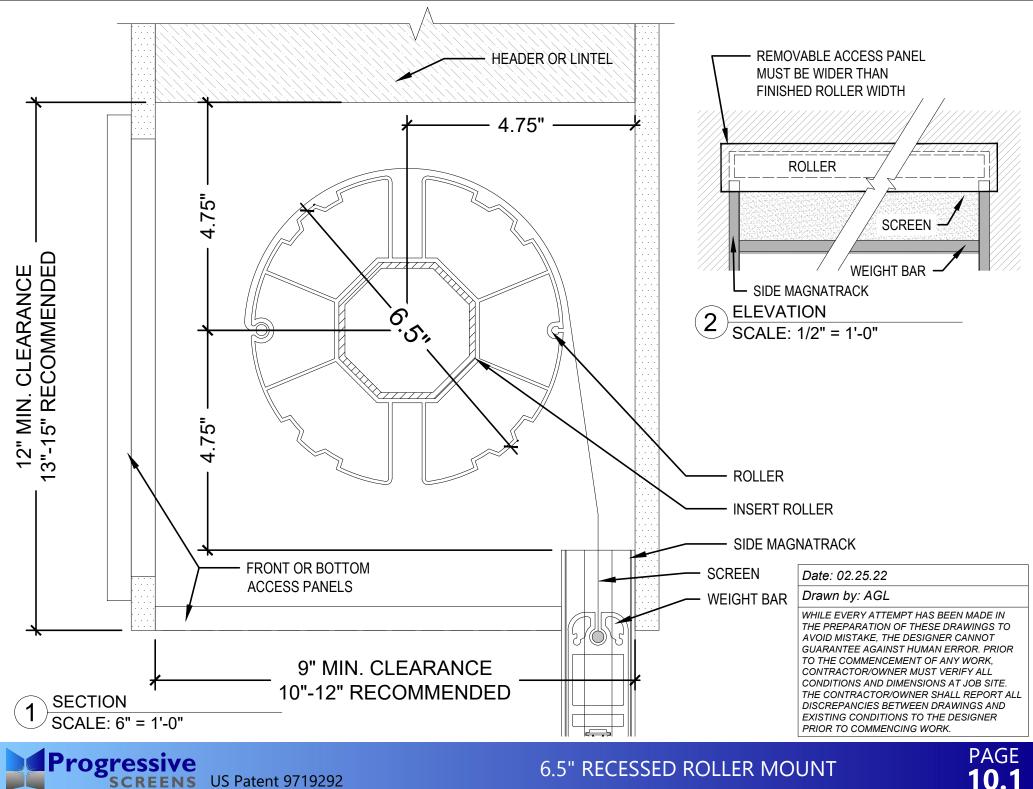

# HORIZONTAL WINDOW CONFIGURATION





#### VERTICAL WINDOW CONFIGURATION





#### **INSECT OR SOLAR MESH**





# 8" HOUSING UNIT (IUH)





# 7.5" HOUSING UNIT (IUH)







# 6" HOUSING UNIT (IUH)



NOTE



# 8" HOUSING UNIT (OAH)





# 7.5" HOUSING UNIT (OAH)





# 6" HOUSING UNIT (OAH)





# 6.5" RECESSED ROLLER MOUNT





# 5.75" RECESSED ROLLER MOUNT









US Patent 9719292 SCREENS

### **RECESSED DUAL SYSTEM - STACKED**





#### **RECESSED DUAL SYSTEM - STACKED**









AVOID MISTARE, THE DESIGNER CANNOT GUARANTEE AGAINST HUMAN ERROR. PRIOR TO THE COMMENCEMENT OF ANY WORK, CONTRACTOR/OWNER MUST VERIFY ALL CONDITIONS AND DIMENSIONS AT JOB SITE. THE CONTRACTOR/OWNER SHALL REPORT ALL DISCREPANCIES BETWEEN DRAWINGS AND EXISTING CONDITIONS TO THE DESIGNER PRIOR TO COMMENCING WORK.



# **RECESSED DUAL SYSTEM - BACK TO BACK**





# **RECESSED DUAL SYSTEM - BACK TO BACK**





### DUAL SYSTEM W/ HOODS - BACK TO BACK





### SIDE TRACK DETAILS







# **RECESSED SIDE TRACK DETAILS**







# HURRICANE SUPPORT CHANNELS





# WEIGHT BAR DETAILS





# HURRICANE WEIGHT B