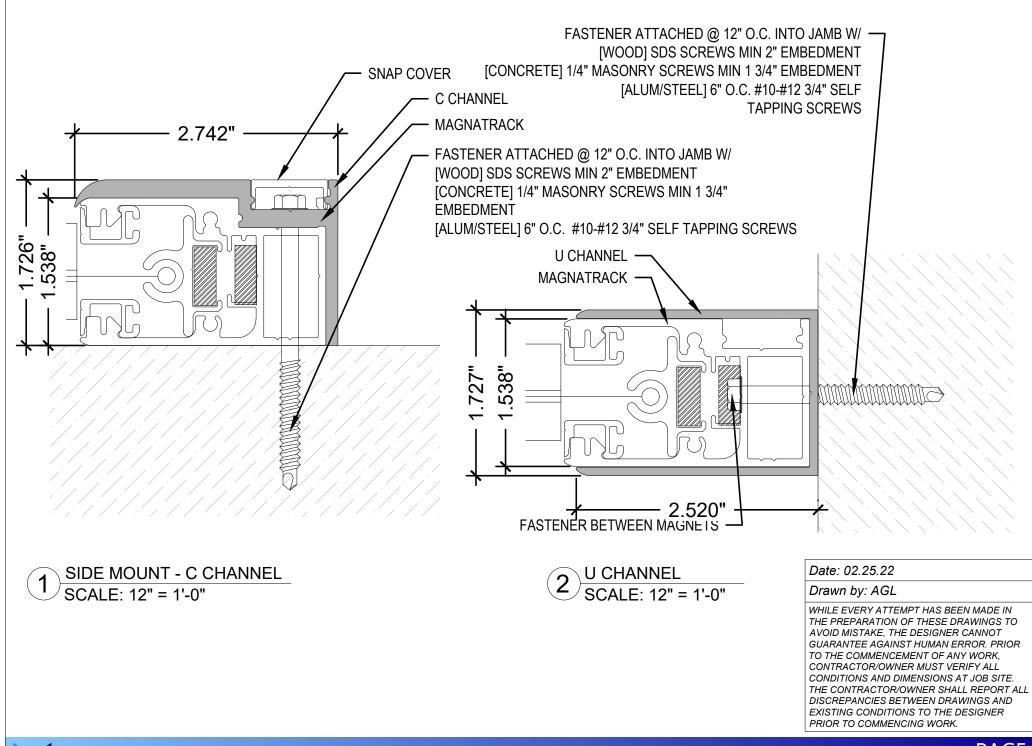

" HOUSING UNIT (OAH)





# 7.5" HOUSING UNIT (OAH)





# 6" HOUSING UNIT (OAH)





# 6.5" RECESSED ROLLER MOUNT





# 5.75" RECESSED ROLLER MOUNT









US Patent 9719292 SCREENS

### **RECESSED DUAL SYSTEM - STACKED**





#### **RECESSED DUAL SYSTEM - STACKED**









AVOID MISTARE, THE DESIGNER CANNOT GUARANTEE AGAINST HUMAN ERROR. PRIOR TO THE COMMENCEMENT OF ANY WORK, CONTRACTOR/OWNER MUST VERIFY ALL CONDITIONS AND DIMENSIONS AT JOB SITE. THE CONTRACTOR/OWNER SHALL REPORT ALL DISCREPANCIES BETWEEN DRAWINGS AND EXISTING CONDITIONS TO THE DESIGNER PRIOR TO COMMENCING WORK.



# **RECESSED DUAL SYSTEM - BACK TO BACK**





# **RECESSED DUAL SYSTEM - BACK TO BACK**





### DUAL SYSTEM W/ HOODS - BACK TO BACK





### SIDE TRACK DETAILS







# **RECESSED SIDE TRACK DETAILS**







# HURRICANE SUPPORT CHANNELS





# WEIGHT BAR DETAILS





# HURRICANE WEIGHT BAR DETAILS





US Patent 9719292 REENS

#### HURRICANE FIXED TRACK





AVOID MISTAKE, THE DESIGNER CANNOT GUARANTEE AGAINST HUMAN ERROR. PRIOR TO THE COMMENCEMENT OF ANY WORK, CONTRACTOR/OWNER MUST VERIFY ALL CONDITIONS AND DIMENSIONS AT JOB SITE. THE CONTRACTOR/OWNER SHALL REPORT ALL DISCREPANCIES BETWEEN DRAWINGS AND EXISTING CONDITIONS TO THE DESIGNER PRIOR TO COMMENCING WORK.



# MOUNTING BRACKET OPTIONS