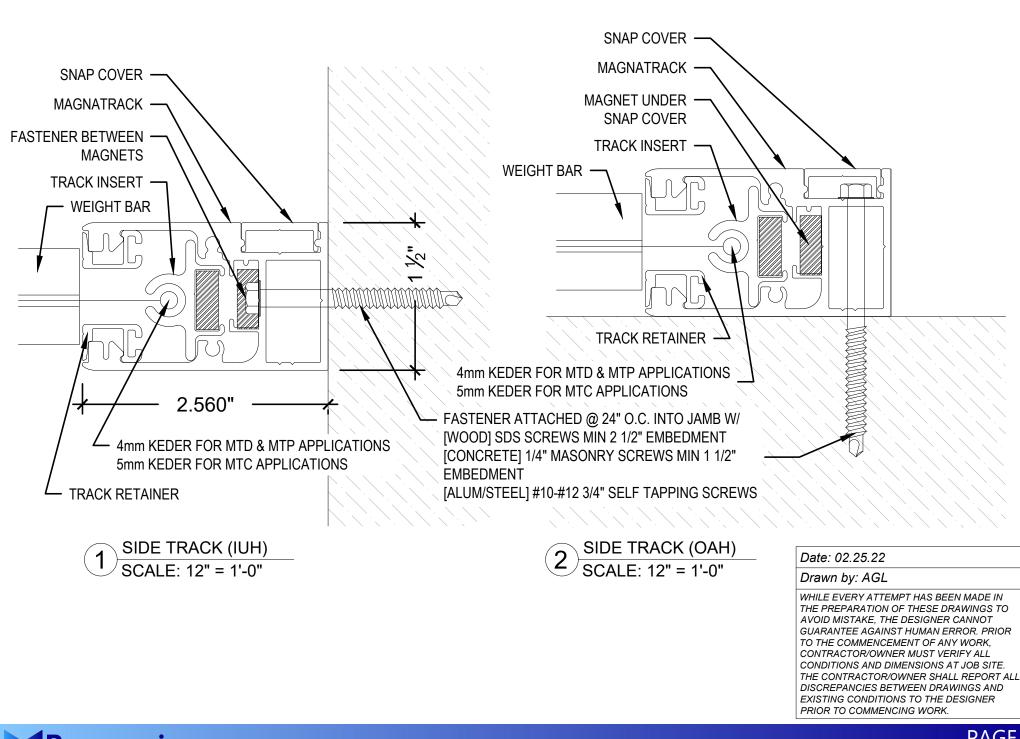

7.5" HOUSING UNIT (IUH)







# 6" HOUSING UNIT (IUH)



NOTE



# 8" HOUSING UNIT (OAH)





# 7.5" HOUSING UNIT (OAH)





# 6" HOUSING UNIT (OAH)





# 6.5" RECESSED ROLLER MOUNT





# 5.75" RECESSED ROLLER MOUNT









US Patent 9719292 SCREENS

### **RECESSED DUAL SYSTEM - STACKED**





#### **RECESSED DUAL SYSTEM - STACKED**









AVOID MISTARE, THE DESIGNER CANNOT GUARANTEE AGAINST HUMAN ERROR. PRIOR TO THE COMMENCEMENT OF ANY WORK, CONTRACTOR/OWNER MUST VERIFY ALL CONDITIONS AND DIMENSIONS AT JOB SITE. THE CONTRACTOR/OWNER SHALL REPORT ALL DISCREPANCIES BETWEEN DRAWINGS AND EXISTING CONDITIONS TO THE DESIGNER PRIOR TO COMMENCING WORK.



# **RECESSED DUAL SYSTEM - BACK TO BACK**





# **RECESSED DUAL SYSTEM - BACK TO BACK**





### DUAL SYSTEM W/ HOODS - BACK TO BACK





### SIDE TRACK DETAILS







# **RECESSED SIDE TRACK DETAILS**







# HURRICANE SUPPORT CHANNELS





# WEIGHT BAR DETAILS





# HURRICANE WEIGHT BAR DETAILS





US Patent 9719292 REENS

#### HURRICANE FIXED TRACK





AVOID MISTAKE, THE DESIGNER CANNOT GUARANTEE AGAINST HUMAN ERROR. PRIOR TO THE COMMENCEMENT OF ANY WORK, CONTRACTOR/OWNER MUST VERIFY ALL CONDITIONS AND DIMENSIONS AT JOB SITE. THE CONTRACTOR/OWNER SHALL REPORT ALL DISCREPANCIES BETWEEN DRAWINGS AND EXISTING CONDITIONS TO THE DESIGNER PRIOR TO COMMENCING WORK.



# MOUNTING BRACKET OPTIONS