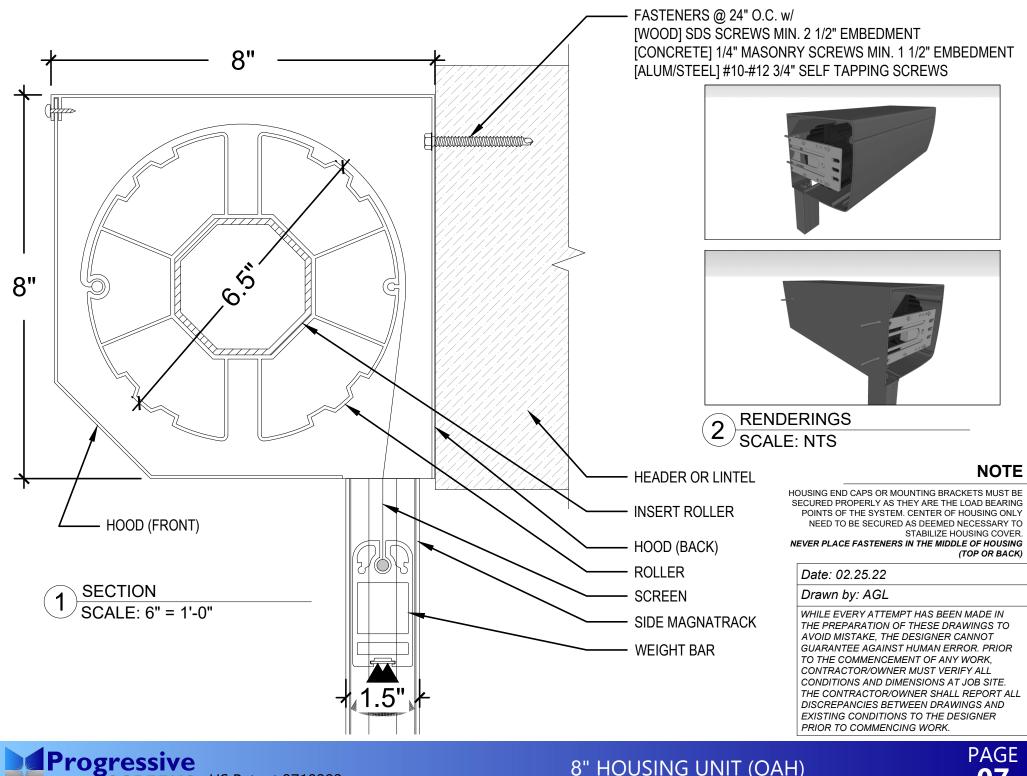

# HORIZONTAL WINDOW CONFIGURATION





#### VERTICAL WINDOW CONFIGURATION





#### **INSECT OR SOLAR MESH**





# 8" HOUSING UNIT (IUH)





# 7.5" HOUSING UNIT (IUH)







# 6" HOUSING UNIT (IUH)



NOTE



# 8" HOUSING UNIT (OAH)





# 7.5" HOUSING UNIT (OAH)





# 6" HOUSING UNIT (OAH)





# 6.5" RECESSED ROLLER MOUNT





# 5.75" RECESSED ROLLER MOUNT









US Patent 9719292 SCREENS

### **RECESSED DUAL SYSTEM - STACKED**





#### **RECESSED DUAL SYSTEM - STACKED**









AVOID MISTARE, THE DESIGNER CANNOT GUARANTEE AGAINST HUMAN ERROR. PRIOR TO THE COMMENCEMENT OF ANY WORK, CONTRACTOR/OWNER MUST VERIFY ALL CONDITIONS AND DIMENSIONS AT JOB SITE. THE CONTRACTOR/OWNER SHALL REPORT ALL DISCREPANCIES BETWEEN DRAWINGS AND EXISTING CONDITIONS TO THE DESIGNER PRIOR TO COMMENCING WORK.



# **RECESSED DUAL SYSTEM - BACK TO BACK**





# **RECESSED DUAL SYSTEM - BACK TO BACK**





### DUAL SYSTEM W/ HOODS - BACK TO BACK





### SIDE TRACK DETAILS







# **RECESSED SIDE TRACK DETAILS*