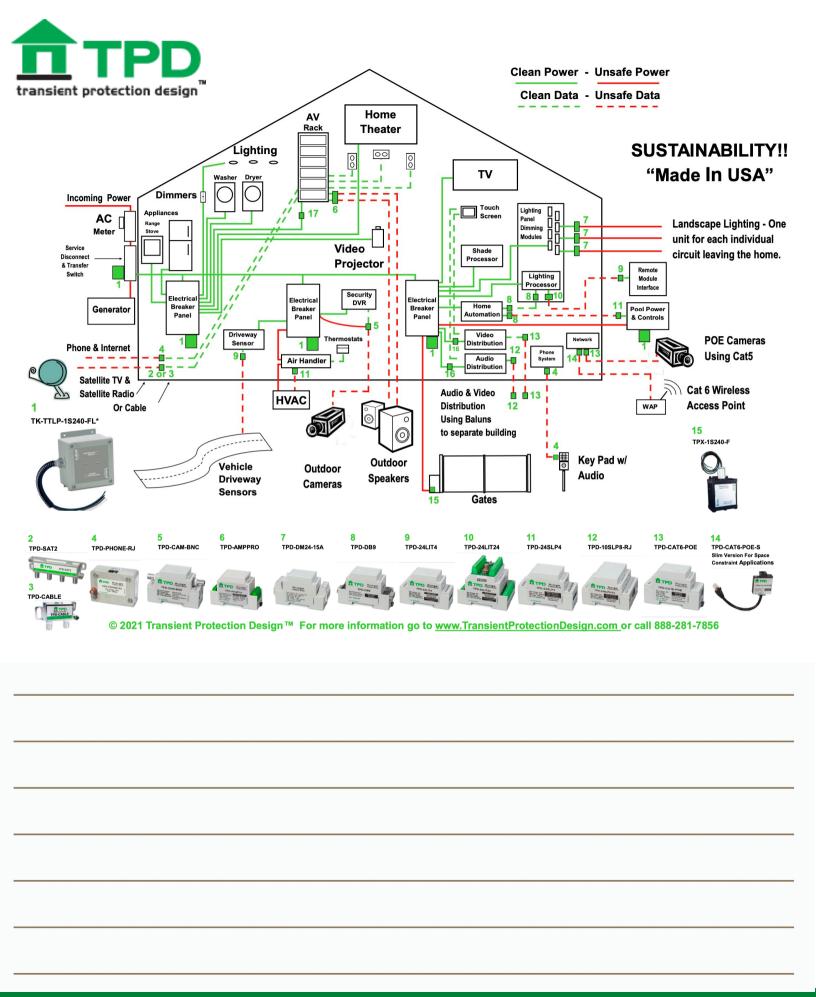

## Breaker Panels TPX-1S240-F-100 \$970

Utility power was designed for motors and incandescent bulbs and does not guarantee clean power for electronics.TPD surge protection for breaker panels will extend the life of all electronics while improving their reliability.

### Landscape Lighting TK-LT120-20A-DIN2 \$370

TPD surge protection protects against harmful transient voltages that enter the structure and damage dimming modules and lighting systems that share a pathway.

#### Cable Systems TPD-Cable \$100

TPD provides surge protection for cable feeds entering the building before they are distributed throughout the building. Protection creates an equal potential ground eliminating ground loop problems.

### Outdoor Speakers TPD-Amp Pro-250 \$190

Transient Protection Design protects amplifiers by surge protecting the wire pathways that are driving outdoor speakers. Installing the TPD-AmpPro will reduce damage caused by surges that enter these pathways and destroy amplifiers and receivers.

# Security Systems TPD-CAT6-POE \$190

When it comes to protecting IP camera pathways it's best to make sure that the network switch that is feeding the outdoor cameras is protected.

### Lighting Control TPD-24LIT4 \$190

When left unprotected, low voltage control wires between systems are pathways for surge events to enter and leave the system traveling to other equipment. Protect lighting system keypad and communication lines by using the TPD-LIT series on copper pathways entering or leaving the facility.