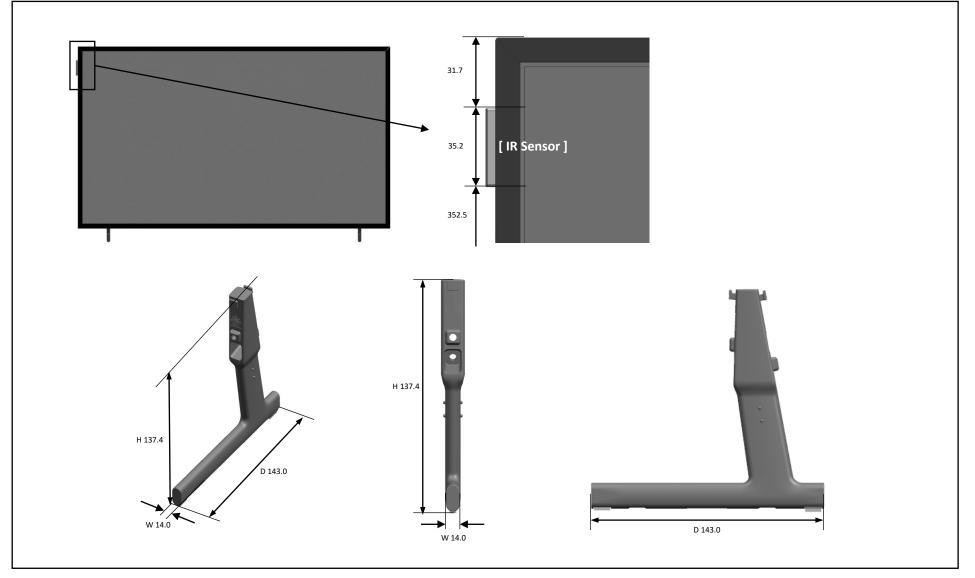

## QN32LS03B

\*Dimensions in millimeters (+ / - 0.1 mm)

Confirm all measurements using the specific television to be installed prior to installation. Design, features, and specifications are subject to change without notice. ©2020 Samsung Electronics America, Inc. Samsung is a registered trademark of Samsung Electronics Co., Ltd.