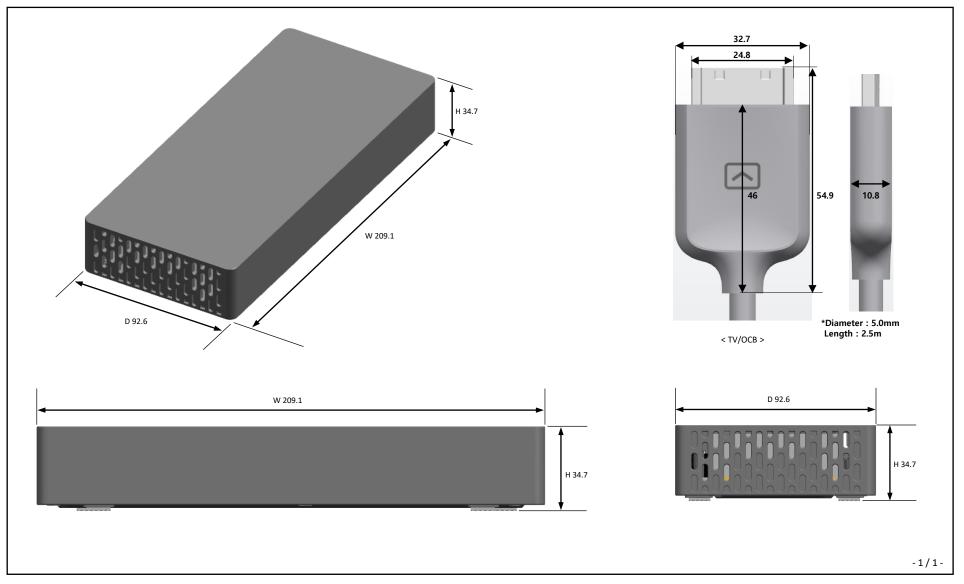

LSO3B – One Connect BOX/Cable (32")

\*Dimensions in millimeters (+ / - 0.1 mm)

Confirm all measurements using the specific television to be installed prior to installation. Design, features, and specifications are subject to change without notice. ©2020 Samsung Electronics America, Inc. Samsung is a registered trademark of Samsung Electronics Co., Ltd.