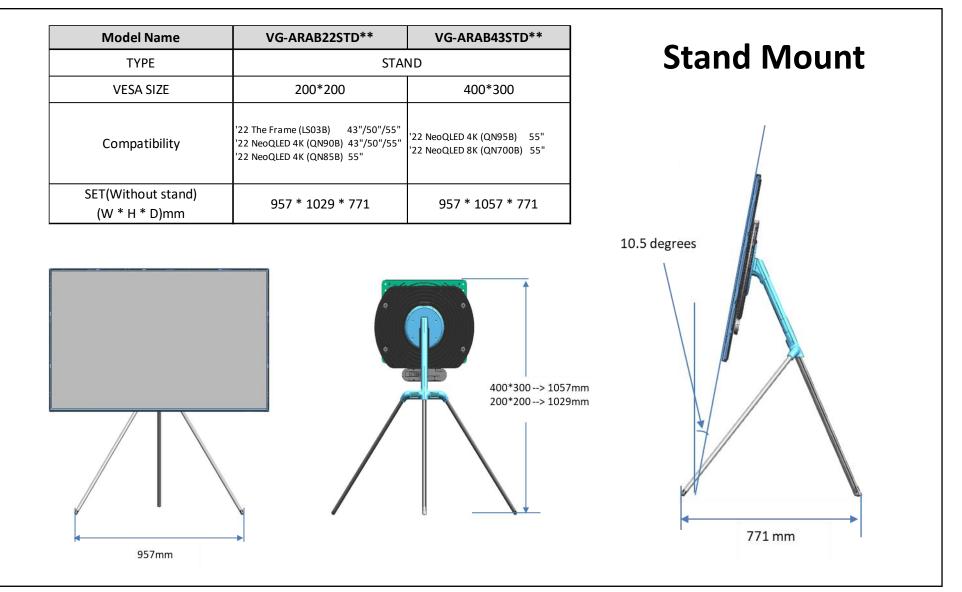

### \*Dimensions in millimeters (+ / - 0.1 mm)

\*Dimensions in millimeters (+ / - 0.1 mm)