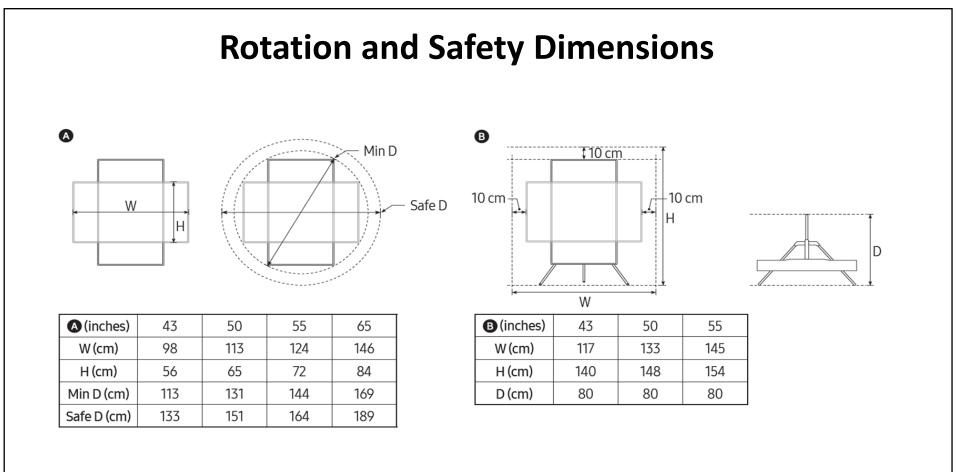

| 138<br>(55) | 357.3<br>(14.0) | 331.1<br>(13.1) | 342.1<br>(13.5) | 249±20<br>(9.8±1)  | 330±20<br>(13±1)   |
| QN90B<br>QN85B | 108<br>(43) | 217.7<br>(8.6)  | 252.4<br>(10)   | 263.4<br>(10.4) | 170±20<br>(6.7±1)  | 257±20<br>(10.2±1) |
|                | 125<br>(50) | 294<br>(11.6)   | 297.3<br>(11.7) | 308.3<br>(12.2) | 215±20<br>(8.5±1)  | 297±20<br>(11.7±1) |
|                | 138<br>(55) | 351<br>(13.8)   | 328.2<br>(13)   | 339.2<br>(13.4) | 256±20<br>(10.1±1) | 326±20<br>(12.9±1) |

Wall Mount – VG-ARAB43WMT



SAMSUNG IS NOT RESPONSIBLE FOR INACCURACIES. FOR CRITICAL INSTALLATIONS, IT IS STRONGLY RECOMMENDED TO CONFIRM ALL MEASUREMENTS USING THE SPECIFIC TV TO BE INSTALLED.



### \*Dimensions in millimeters (+ / - 0.1 mm)





\*Dimensions in millimeters (+ / - 0.1 mm)