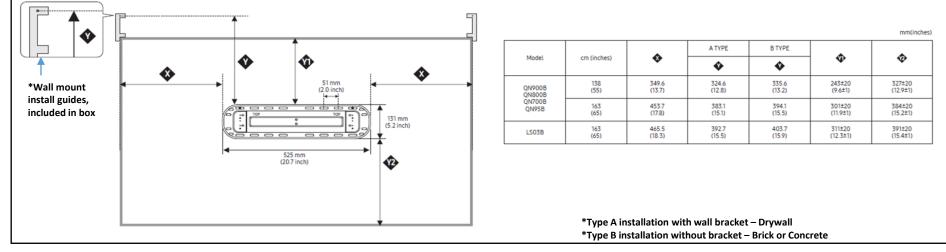

Wall Mount – VG-ARAB43WMT

SAMSUNG IS NOT RESPONSIBLE FOR INACCURACIES. FOR CRITICAL INSTALLATIONS, IT IS STRONGLY RECOMMENDED TO CONFIRM ALL MEASUREMENTS USING THE SPECIFIC TV TO BE INSTALLED.

\*Dimensions in millimeters (+ / - 0.1 mm)

|                |             |                 |                 |                 |                    | mm(inches          |
|----------------|-------------|-----------------|-----------------|-----------------|--------------------|--------------------|
| Model          | cm (inches) | \$              | A TYPE          | B TYPE          | \$                 | ¢                  |
|                |             |                 | •               | •               |                    |                    |
| LS03B          | 108<br>(43) | 222<br>(8.7)    | 255.6<br>(10.1) | 266.6<br>(10.5) | 174±20<br>(6.9±1)  | 245±20<br>(10±1)   |
|                | 125<br>(50) | 299.3<br>(11.8) | 299.1<br>(11.8) | 310.1<br>(12.2) | 217±20<br>(8.6±1)  | 298±20<br>(11.8±1) |
|                | 138<br>(55) | 357.3<br>(14.0) | 331.1<br>(13.1) | 342.1<br>(13.5) | 249±20<br>(9.8±1)  | 330±20<br>(13±1)   |
| QN90B<br>QN85B | 108<br>(43) | 217.7<br>(8.6)  | 252.4<br>(10)   | 263.4<br>(10.4) | 170±20<br>(6.7±1)  | 257±20<br>(10.2±1) |
|                | 125<br>(50) | 294<br>(11.6)   | 297.3<br>(11.7) | 308.3<br>(12.2) | 215±20<br>(8.5±1)  | 297±20<br>(11.7±1) |
|                | 138<br>(55) | 351<br>(13.8)   | 328.2<br>(13)   | 339.2<br>(13.4) | 256±20<br>(10.1±1) | 326±20<br>(12.9±1) |