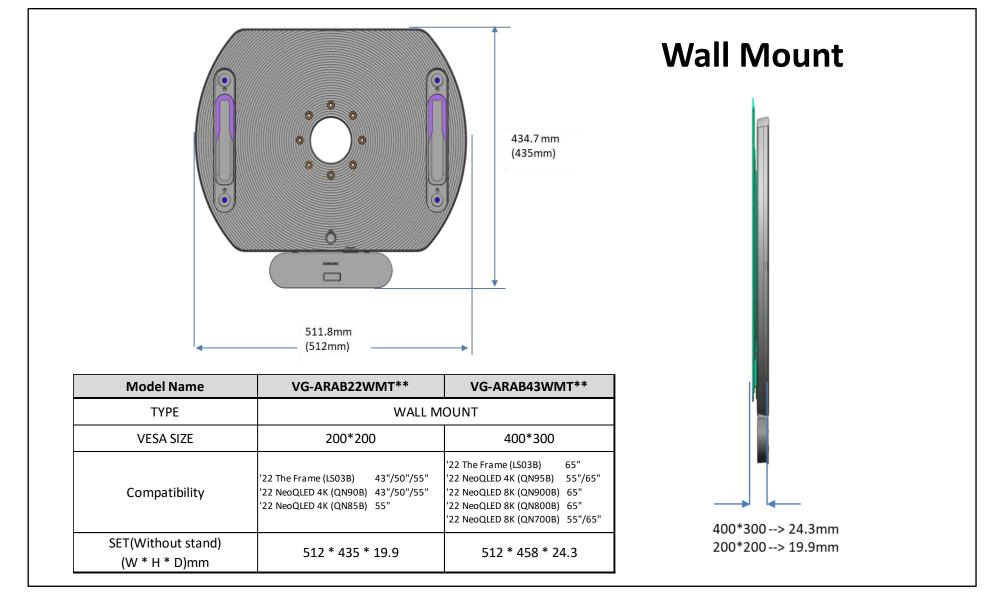

\*Dimensions in millimeters (+ / - 0.1 mm)

SAMSUNG IS NOT RESPONSIBLE FOR INACCURACIES. FOR CRITICAL INSTALLATIONS, IT IS STRONGLY RECOMMENDED TO CONFIRM ALL MEASUREMENTS USING THE SPECIFIC TV TO BE INSTALLED.