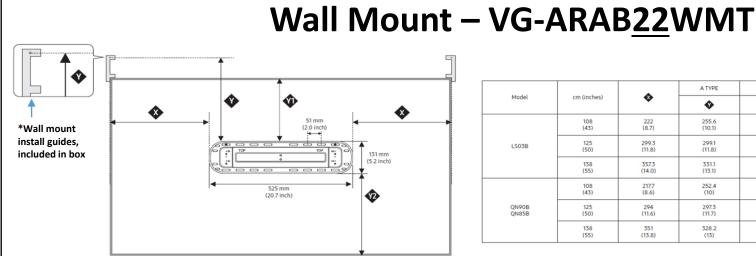

\*Dimensions in millimeters (+ / - 0.1 mm)

|                |             |                 |                 |                 |                    | mm(inches          |
|----------------|-------------|-----------------|-----------------|-----------------|--------------------|--------------------|
| Model          | cm (inches) | \$              | A TYPE          | B TYPE          | \$                 | ¢                  |
|                |             |                 | •               | •               |                    |                    |
| LS03B          | 108<br>(43) | 222<br>(8.7)    | 255.6<br>(10.1) | 266.6<br>(10.5) | 174±20<br>(6.9±1)  | 245±20<br>(10±1)   |
|                | 125<br>(50) | 299.3<br>(11.8) | 299.1<br>(11.8) | 310.1<br>(12.2) | 217±20<br>(8.6±1)  | 298±20<br>(11.8±1) |
|                | 138<br>(55) | 357.3<br>(14.0) | 331.1<br>(13.1) | 342.1<br>(13.5) | 249±20<br>(9.8±1)  | 330±20<br>(13±1)   |
| QN90B<br>QN85B | 108<br>(43) | 217.7<br>(8.6)  | 252.4<br>(10)   | 263.4<br>(10.4) | 170±20<br>(6.7±1)  | 257±20<br>(10.2±1) |
|                | 125<br>(50) | 294<br>(11.6)   | 297.3<br>(11.7) | 308.3<br>(12.2) | 215±20<br>(8.5±1)  | 297±20<br>(11.7±1) |
|                | 138<br>(55) | 351<br>(13.8)   | 328.2<br>(13)   | 339.2<br>(13.4) | 256±20<br>(10.1±1) | 326±20<br>(12.9±1) |