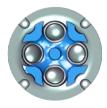

## QUADRATECH TWEETER and CYMATIC DIFFUSER

Using advanced simulation and iterative machine learning design, we took James Quad tweeter to the next level of performance. Each VXQ model has a uniquely designed James Quadratech tweeter and surrounding Cymatic Diffuser, the first design of its kind which creates an astonishingly clear and balanced dispersion.