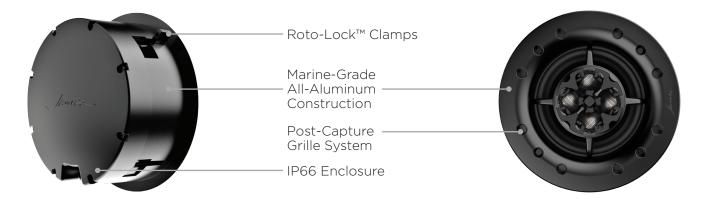

## VISUAL EXPERIENCE WITH QUADRATECH

## **KEY FEATURES**



## VXQ MODELS

Flexible trim options available for Mirco Trim (pictued), Trimless, and Flush TRUFIG Mounted.



VXQ48R



VXQ68R



VXQ88R



VXQ48



VXQ68



VXQ88

## QUADRATECH TWEETER and CYMATIC DIFFUSER

Using advanced simulation and iterative machine learning design, we took James Quad tweeter to the next level of performance. Each VXQ model has a uniquely designed James Quadratech tweeter and surrounding Cymatic Diffuser, the first design of its kind which creates an astonishingly clear and balanced dispersion.



12mm x 4mm



19mm x 4mm



25mm x 4mm