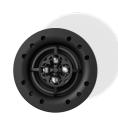

## QUADRATECH TWEETER and CYMATIC DIFFUSER

Using advanced simulation and iterative machine learning design, we took James Quad tweeter to the next level of performance. Each VXQ model has a uniquely designed James Quadratech tweeter and surrounding Cymatic Diffuser, the first design of its kind which creates an astonishingly clear and balanced dispersion.