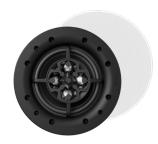

## VXQ MODELS

Flexible trim options available for Mirco Trim (pictued), Trimless, and Flush TRUFIG Mounted.

VXQ48R

VXQ68R

VXQ88R

VXQ48

VXQ68

VXQ88