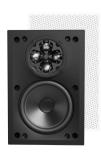

## VXQ MODELS

Flexible trim options available for Mirco Trim (pictued), Trimless, and Flush TRUFIG Mounted.

VXQ48R

VXQ68R

VXQ88R

VXQ48

VXQ68

VXQ88