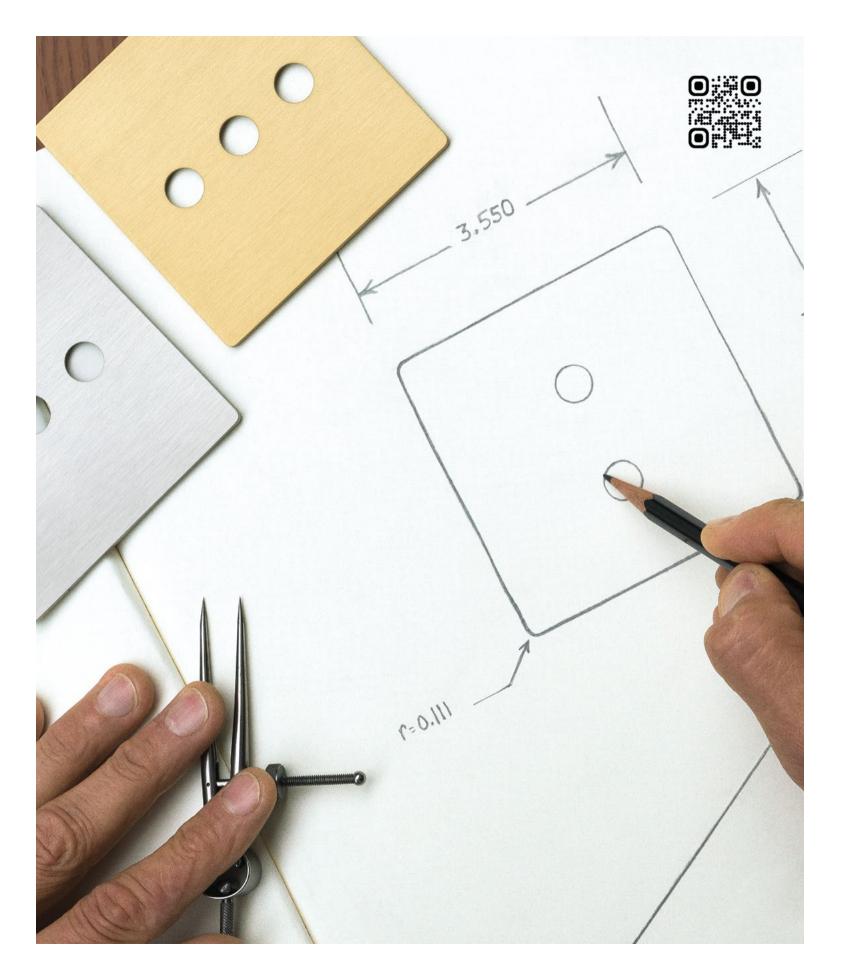

# Controls Time-Honored Craftsmanship

Custom button engraving makes instant home control second nature, not just for you but also for your guests.

Product: Alisse Keypad | Champagne

## Simple by Design

Keypads make room and whole-home control effortless. Each button is custom engraved and programmed, so common commands are fingertip accessible throughout your home.

Product: Alisse Keypad | Graphite

## Experience the Craft of Lutron Control

Aesthetics. Cognition. Ergonomics. These principles guide the Lutron design process, ensuring each custom-engraved keypad strikes a balance between architectural elegance and intuitive simplicity.