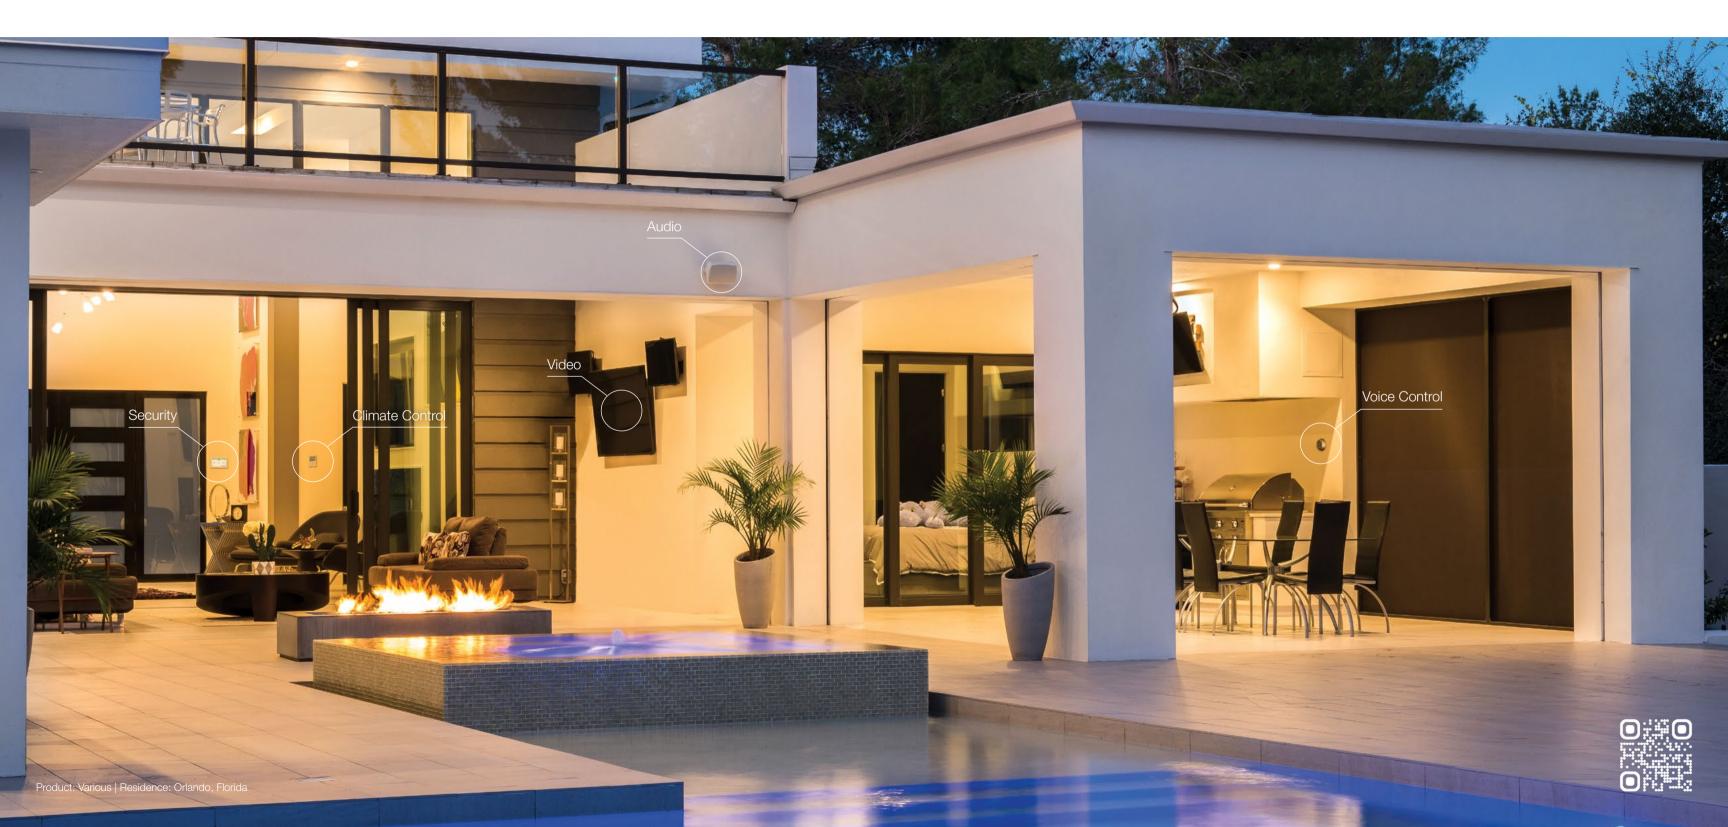

# Integration Advanced Connection

Remake any room into an immersive home cinema. Queue up a film, tune the room's lighting, and close the drapery with the push of a button.

"Vacation Mode" adds to the home security system by dimming lights and adjusting shades in a sequence automatically created to mimic your day-to-day habits.

## Security

The most natural way to control the home. Voice allows anyone in the room to control lights, shades, climate, and any other connected device.

Product: Palladiom with Josh Al

## Climate Control

Craft your comfort. Control heating, cooling, and fans via Lutron thermostats, keypads, timeclocks, and the Lutron App.

Product: Palladiom Climate Control and Keypad

## Enjoy the Luxury of Seamless Integration

Unlock the full potential of the intelligent home. The Lutron luxury portfolio serves as the ultimate smarthome foundation. A/V, security, climate, voice assistants - nearly anything you can imagine. Your Lutron custom integrator will seamlessly connect each part of the portfolio to be responsive, reliable, and secure.