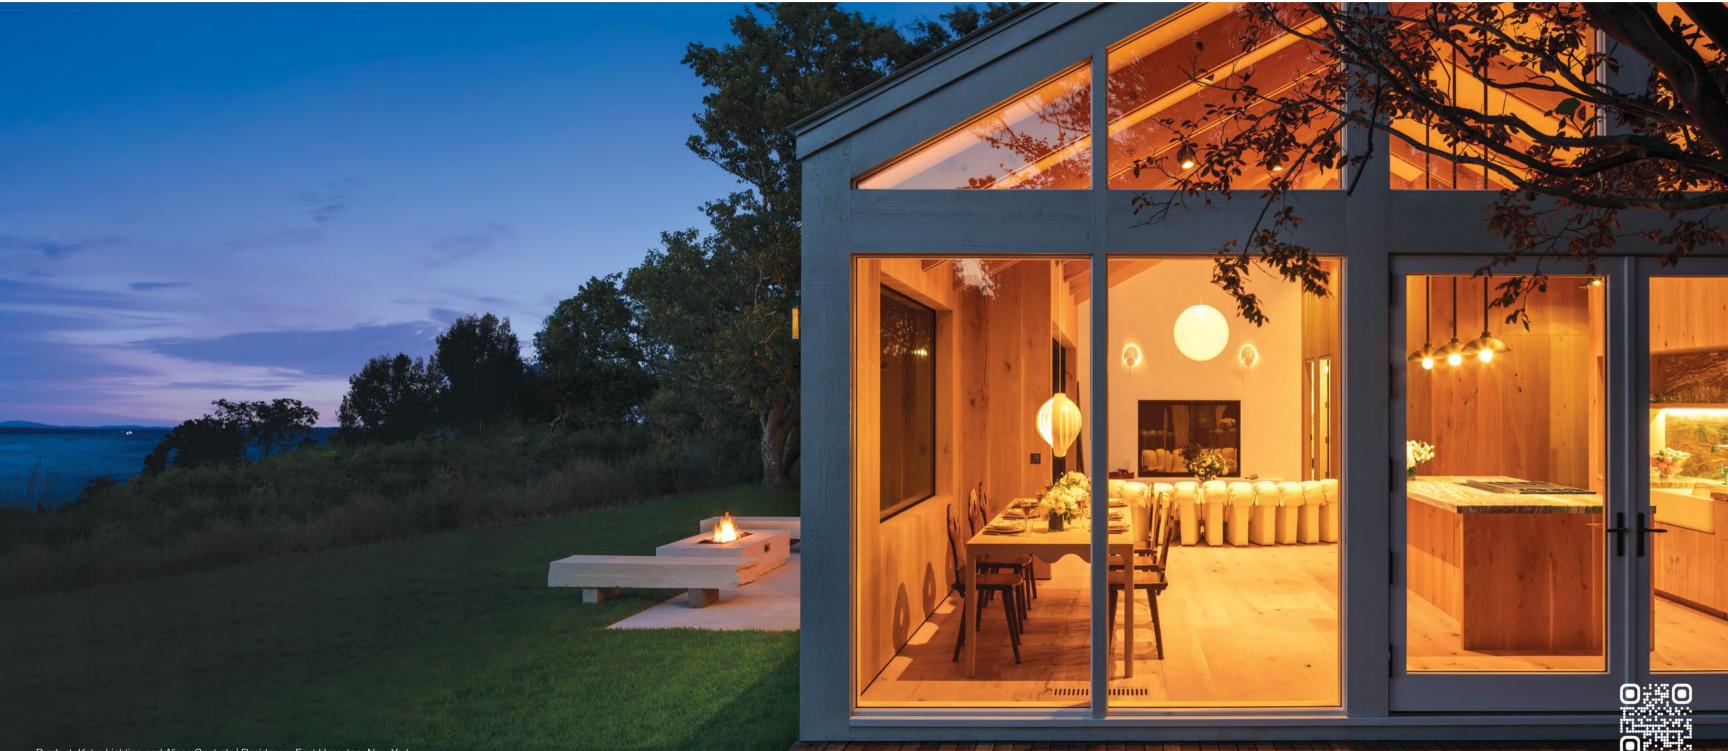

## The Lutron Difference 46

- 46 47 48

46

Next-generation lighting. Hand-crafted controls. Reinvent how light in the home should feel.

Product: Ketra Lighting with Alisse Keypads | Residence: East Hampton, New York