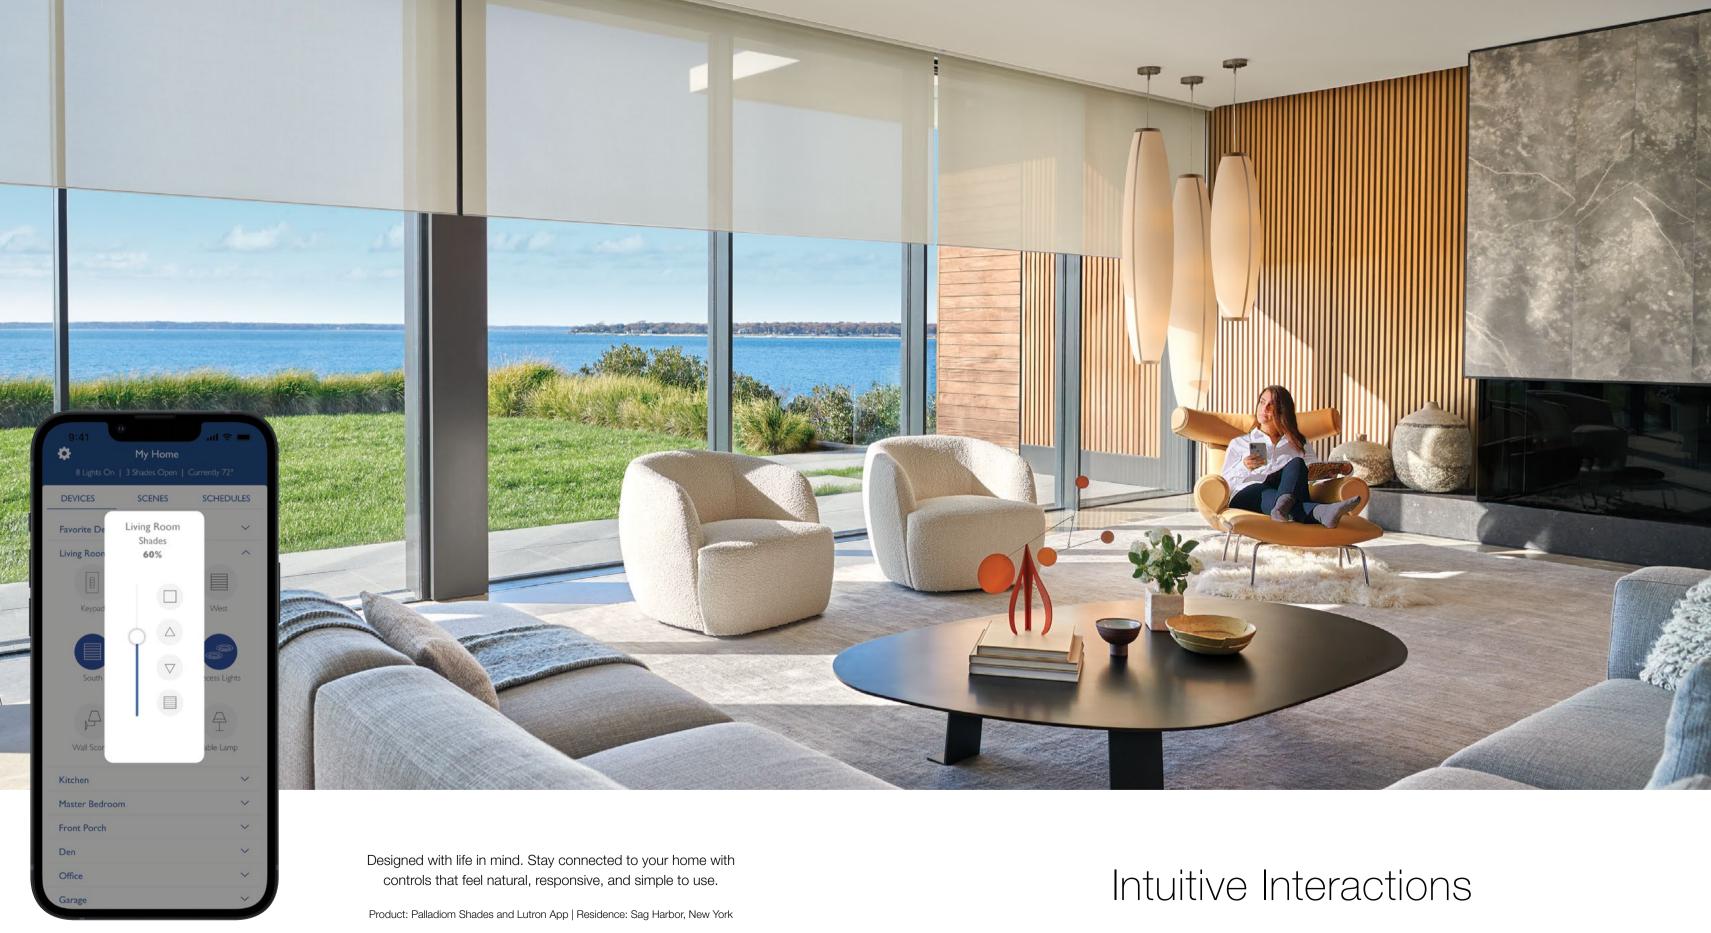

## Control From Anywhere

Immediate access to personalized light, shade, and climate control, whether you're lounging in the living room or sipping sunset cocktails in the harbor. The Lutron App puts wholehome control in the palm of your hand.

## Enjoy the Luxury of Seamless Integration

Unlock the full potential of the intelligent home. The Lutron luxury portfolio serves as the ultimate smarthome foundation. A/V, security, climate, voice assistants - nearly anything you can imagine. Your Lutron custom integrator will seamlessly connect each part of the portfolio to be responsive, reliable, and secure.