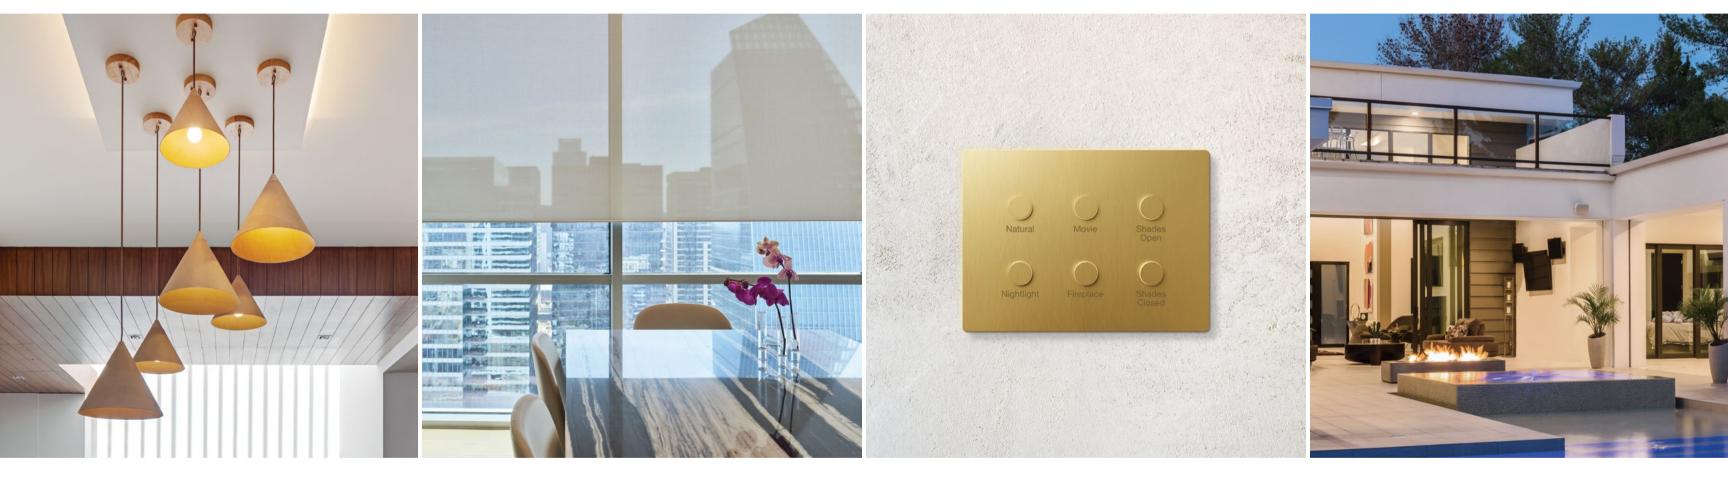

# Captivating Beauty

Reflect your style with experiences as unique as you are. Personalize lighting, shades, and controls to complement the home and the life you live in it.

Product: Palladiom Shades and Keypads | Residence: Midtown Manhattan, New York

## The Elements

Seamless, precise, and hand-crafted: This is your home tailored and connected to form a system that's far more powerful than the sum of its parts.

Lighting 14

Shades 22

Controls 30

# Controls Time-Honored Craftsmanship

Custom button engraving makes instant home control second nature, not just for you but also for your guests.

Product: Alisse Keypad | Champagne

## Simple by Design

Keypads make room and whole-home control effortless. Each button is custom engraved and programmed, so common commands are fingertip accessible throughout your home.

Product: Alisse Keypad | Graphite