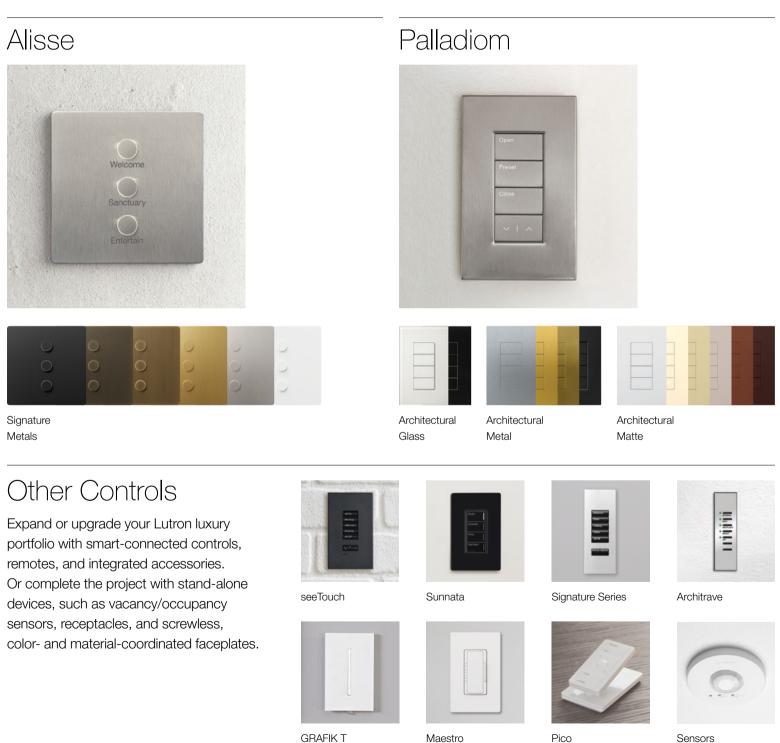

GRAFIK T

Maestro

Security, climate control, A/V, home automation, voice — tying these components to the portfolio is what makes a smart, luxury home truly intelligent. And with Lutron's latest technologies, these third-party integrations have never been more responsive, reliable, or secure.

## Enjoy the Luxury of Seamless Integration

Unlock the full potential of the intelligent home. The Lutron luxury portfolio serves as the ultimate smarthome foundation. A/V, security, climate, voice assistants - nearly anything you can imagine. Your Lutron custom integrator will seamlessly connect each part of the portfolio to be responsive, reliable, and secure.