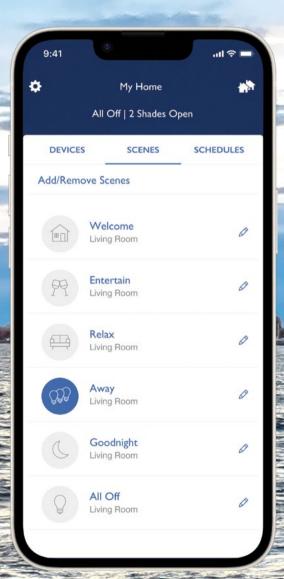

## Control From Anywhere

Immediate access to personalized light, shade, and climate control, whether you're lounging in the living room or sipping sunset cocktails in the harbor. The Lutron App puts wholehome control in the palm of your hand.