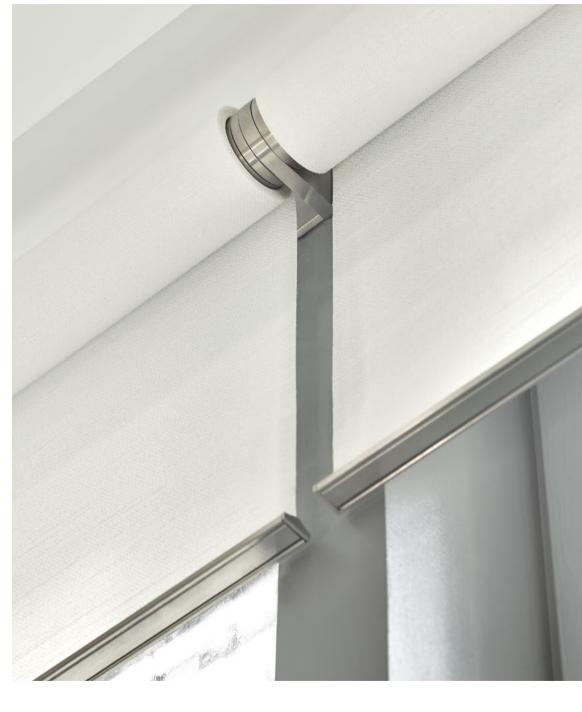

## Intelligent Hembar Alignment

When in motion, Lutron shades monitor their hembar alignment over a hundred times a second to ensure shades raise and lower in calm unison.

Product: Palladiom Shades | Clear Anodized

Lutron designs each drive and curates each textile to be as quiet as possible, measuring the shade movement down to a fraction of a decibel to ensure it's as quiet as a whisper.

## Whisper Quiet

Product: Palladiom Shades | Satin Nickel