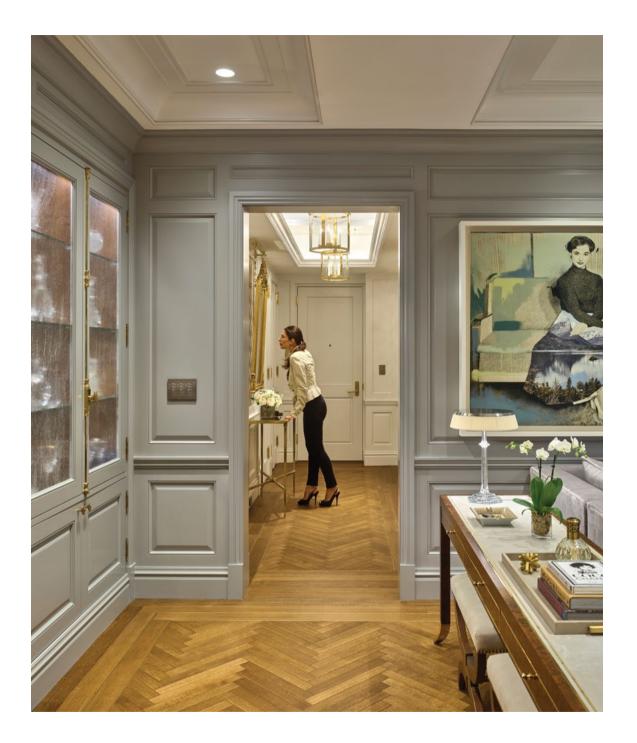

# Controls Time-Honored Craftsmanship

Custom button engraving makes instant home control second nature, not just for you but also for your guests.

Product: Alisse Keypad | Champagne

## Simple by Design

Keypads make room and whole-home control effortless. Each button is custom engraved and programmed, so common commands are fingertip accessible throughout your home.

Product: Alisse Keypad | Graphite

## Experience the Craft of Lutron Control

Aesthetics. Cognition. Ergonomics. These principles guide the Lutron design process, ensuring each custom-engraved keypad strikes a balance between architectural elegance and intuitive simplicity.