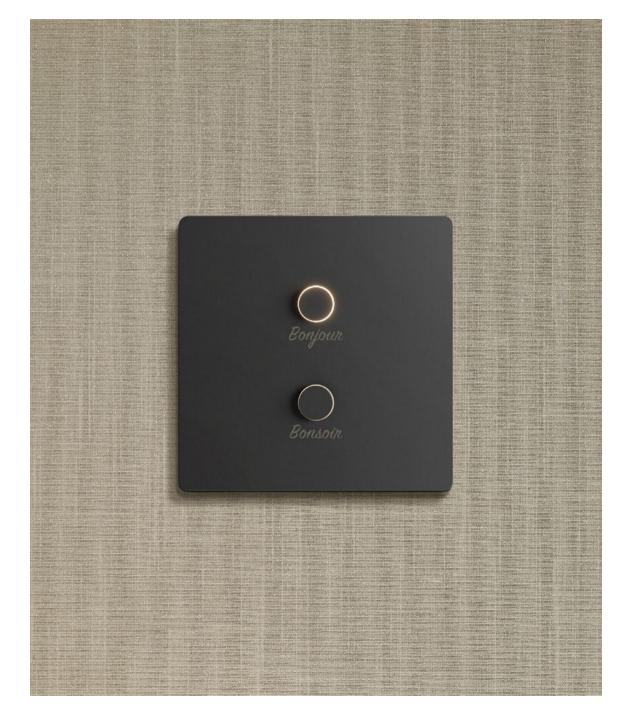

# Controls Time-Honored Craftsmanship

Custom button engraving makes instant home control second nature, not just for you but also for your guests.

Product: Alisse Keypad | Champagne

## Simple by Design

Keypads make room and whole-home control effortless. Each button is custom engraved and programmed, so common commands are fingertip accessible throughout your home.

Product: Alisse Keypad | Graphite

## Experience the Craft of Lutron Control

Aesthetics. Cognition. Ergonomics. These principles guide the Lutron design process, ensuring each custom-engraved keypad strikes a balance between architectural elegance and intuitive simplicity.