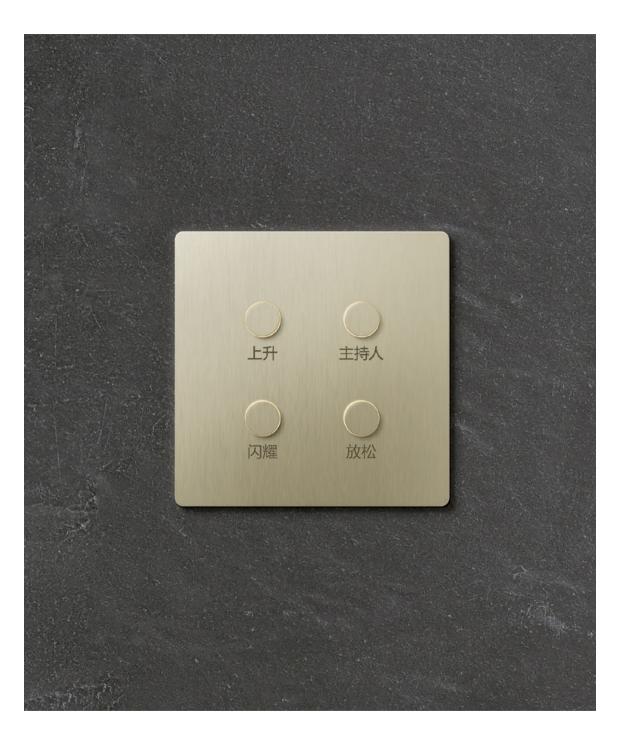

# Controls Time-Honored Craftsmanship

Custom button engraving makes instant home control second nature, not just for you but also for your guests.

Product: Alisse Keypad | Champagne

## Simple by Design

Keypads make room and whole-home control effortless. Each button is custom engraved and programmed, so common commands are fingertip accessible throughout your home.

Product: Alisse Keypad | Graphite

## Experience the Craft of Lutron Control

Aesthetics. Cognition. Ergonomics. These principles guide the Lutron design process, ensuring each custom-engraved keypad strikes a balance between architectural elegance and intuitive simplicity.