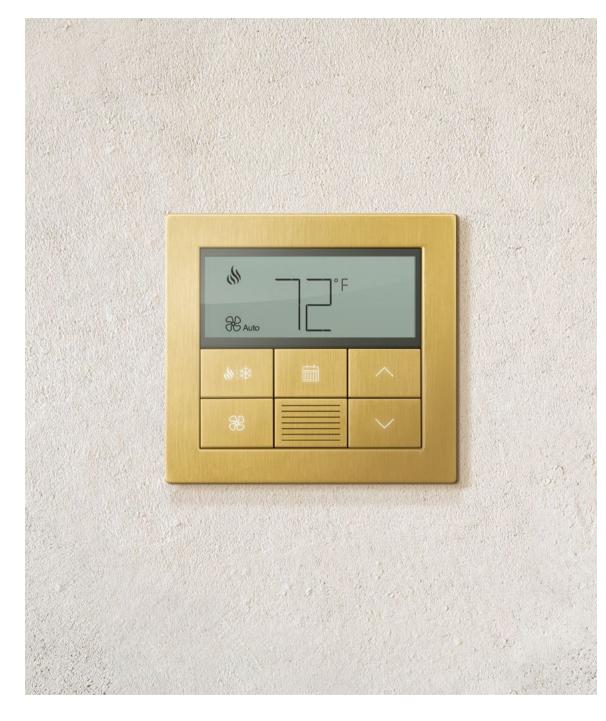

## Climate Control

Craft your comfort. Control heating, cooling, and fans via Lutron thermostats, keypads, timeclocks, and the Lutron App.

Product: Palladiom Climate Control and Keypad