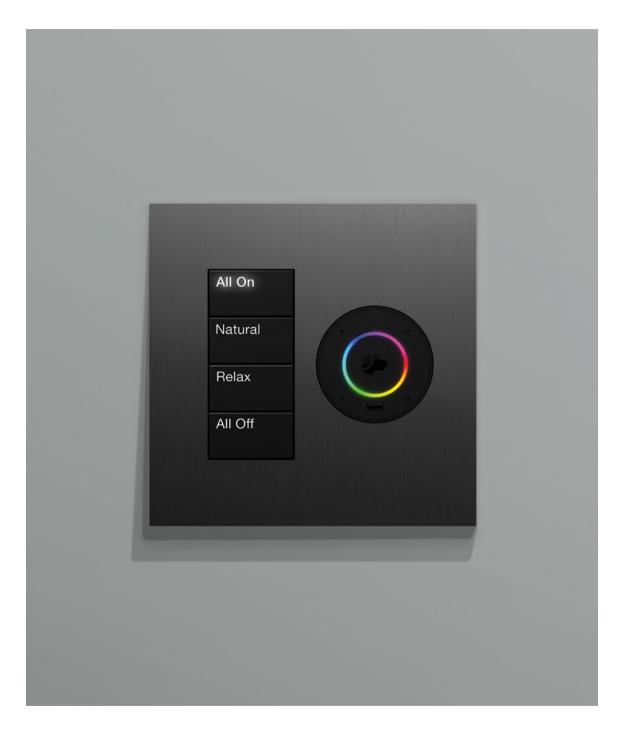

## Simple by Design

Keypads make room and whole-home control effortless. Each button is custom engraved and programmed, so common commands are fingertip accessible throughout your home.

Product: Alisse Keypad | Graphite

## Experience the Craft of Lutron Control

Aesthetics. Cognition. Ergonomics. These principles guide the Lutron design process, ensuring each custom-engraved keypad strikes a balance between architectural elegance and intuitive simplicity.