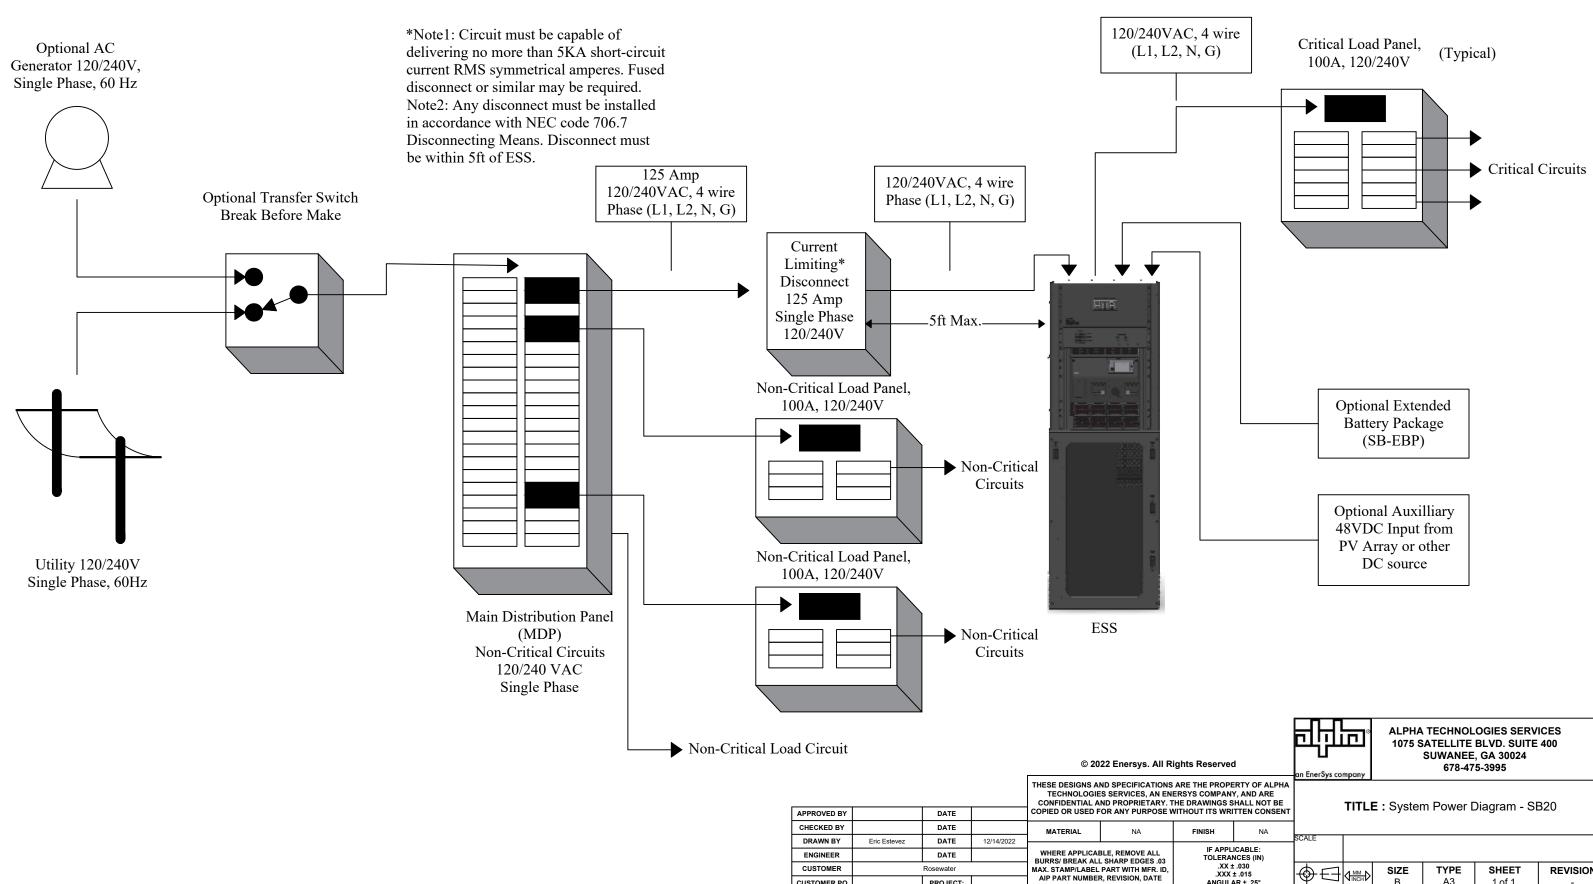

CUSTOMER PO

PROJECT:

| Rights Reserved |                                                                                                                 |  | an EnerSys company                  |  | ALPHA TECHNOLOGIES SERVICES<br>1075 SATELLITE BLVD. SUITE 400<br>SUWANEE, GA 30024<br>678-475-3995 |            |                 |               |
|-----------------|-----------------------------------------------------------------------------------------------------------------|--|-------------------------------------|--|----------------------------------------------------------------------------------------------------|------------|-----------------|---------------|
| 1               | ARE THE PROPERTY OF ALPHA<br>ERSYS COMPANY, AND ARE<br>THE DRAWINGS SHALL NOT BE<br>WITHOUT ITS WRITTEN CONSENT |  | TITLE : System Power Diagram - SB20 |  |                                                                                                    |            |                 |               |
|                 | IF APPLICABLE:<br>TOLERANCES (IN)<br>.XX ± .030<br>.XXX ± .015<br>ANGULAR ± .25°                                |  | SCALE                               |  |                                                                                                    |            |                 |               |
|                 |                                                                                                                 |  |                                     |  | SIZE<br>B                                                                                          | TYPE<br>A3 | SHEET<br>1 of 1 | REVISION<br>- |