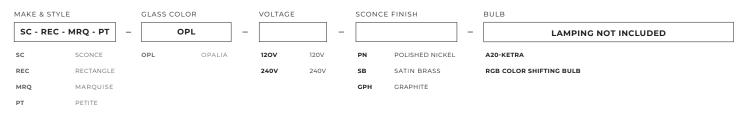

### MARQUISE PETITE OPALIA SCONCE

| ITEM NO. SC-REC-MRQ-PT                                                                          | JEREMY PYLES                              | DATE 2023 | SCONCE            |
|-------------------------------------------------------------------------------------------------|-------------------------------------------|-----------|-------------------|
| he Opalia Collection, unique to our Ketra-Rea                                                   | ady line of pendants, is now available as |           |                   |
| sconce. When paired with Ketra LED bulbs, 1                                                     |                                           |           |                   |
| o any space while offering a superior Ketra lig                                                 |                                           |           |                   |
| The Marquise Petite Opalia Sconce features a<br>nandcrafted white glass shade offers the flexit |                                           |           |                   |
| displayed on a high-quality Polished Nickel, Sa                                                 |                                           |           | 100               |
|                                                                                                 | · ·                                       |           |                   |
| ATERIAL                                                                                         |                                           |           |                   |
| land-blown glass, Metal                                                                         |                                           |           |                   |
| ELECTRICAL & HARDWARE                                                                           |                                           |           |                   |
| 20V - Polished Nickel, Satin Brass, Graphite                                                    |                                           |           |                   |
| 240V - Contact our Sales Team for further info                                                  | rmation                                   |           |                   |
| EAD TIME                                                                                        |                                           |           |                   |
| /aries by quantity, contact Niche for details                                                   |                                           |           |                   |
| DIMENSIONS                                                                                      |                                           |           |                   |
| 5.5"W (16 CM) x 13"H (33 CM) overall sconce                                                     |                                           |           |                   |
| " W (20 CM) distance from wall                                                                  |                                           |           |                   |
| 5.5"W (16 CM) x 9.25"H (23 CM) glass only                                                       |                                           |           |                   |
|                                                                                                 |                                           |           |                   |
| WEIGHT                                                                                          |                                           |           |                   |
| b lbs (sconce as a whole)                                                                       |                                           |           |                   |
| PRODUCT PAGE                                                                                    |                                           |           |                   |
| tore.nichemodern.com/products/marquise-p                                                        | petite-opalia-sconce                      |           |                   |
| ()                                                                                              | PEOLIEST                                  |           |                   |
|                                                                                                 | REQUEST                                   |           |                   |
| EATURED IN PHOTO                                                                                |                                           |           |                   |
| HANDMADE OPALIA GLASS SHADE                                                                     |                                           |           |                   |
| Polished Nickel Metal Finish and A20 Ketra LE                                                   |                                           |           |                   |
|                                                                                                 |                                           |           |                   |
|                                                                                                 |                                           |           |                   |
|                                                                                                 |                                           | GL        | ASS COLOR OPTIONS |
|                                                                                                 |                                           |           |                   |
|                                                                                                 |                                           |           |                   |

OPALIA SC-REC-MRQ-PT-OPL

### MARQUISE PETITE SCONCE ORDER FORM

A20-KETRA A20 KETRA LED BULB 120V

#### ORDERING INFORMATION