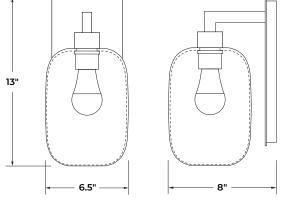

#### DIMENSIONS

6.5" W (16 CM) x 14.5" H (36 CM) sconce as a whole 8"W (20 CM) distance from wall 6.5" W (16 CM) x 10.5" H (26 CM) glass only

#### ORDERING INFORMATION

13"

→ 5.5" —

— 7.25" —