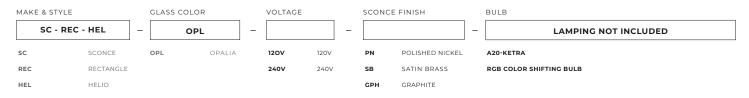

### HELIO OPALIA SCONCE

| Opalia Collection, unique to our Ketra-Rear<br>once. When paired with Ketra LED bulbs, th<br>ny space while offering a superior Ketra ligh<br>Helio Opalia Sconce is delightfully compac<br>dcrafted white glass shade offers the flexib<br>layed on a high-quality Polished Nickel, Sar | nese sconces promise to bring beauty<br>nting experience.<br>t and versatile. This pristine<br>ility of dynamic, tunable color as its |   |                          |
|------------------------------------------------------------------------------------------------------------------------------------------------------------------------------------------------------------------------------------------------------------------------------------------|---------------------------------------------------------------------------------------------------------------------------------------|---|--------------------------|
| TERIAL                                                                                                                                                                                                                                                                                   |                                                                                                                                       |   |                          |
| d-blown glass, Metal                                                                                                                                                                                                                                                                     |                                                                                                                                       |   |                          |
| CTRICAL & HARDWARE                                                                                                                                                                                                                                                                       |                                                                                                                                       |   |                          |
| / - Polished Nickel, Satin Brass, and Graphit                                                                                                                                                                                                                                            |                                                                                                                                       |   |                          |
| V - Contact our Sales Team for further infor                                                                                                                                                                                                                                             | mation                                                                                                                                |   |                          |
| AD TIME                                                                                                                                                                                                                                                                                  |                                                                                                                                       |   |                          |
| es by quantity, contact Niche for details                                                                                                                                                                                                                                                |                                                                                                                                       |   |                          |
| IENSIONS                                                                                                                                                                                                                                                                                 |                                                                                                                                       |   |                          |
| W (14 CM) x 13" H (33 CM) overall sconce                                                                                                                                                                                                                                                 |                                                                                                                                       |   |                          |
| / (20 CM) distance from wall                                                                                                                                                                                                                                                             |                                                                                                                                       |   |                          |
| / (13 CM) x 9" H (23 CM) glass only                                                                                                                                                                                                                                                      |                                                                                                                                       |   |                          |
|                                                                                                                                                                                                                                                                                          |                                                                                                                                       |   |                          |
| IGHT                                                                                                                                                                                                                                                                                     |                                                                                                                                       |   |                          |
| s (sconce as a whole)                                                                                                                                                                                                                                                                    |                                                                                                                                       |   |                          |
| ODUCT PAGE                                                                                                                                                                                                                                                                               |                                                                                                                                       |   |                          |
| e.nichemodern.com/products/helio-opalia                                                                                                                                                                                                                                                  | -sconce                                                                                                                               |   |                          |
| () (C UL/CUL/CE LISTED UPON                                                                                                                                                                                                                                                              | REQUEST                                                                                                                               |   |                          |
|                                                                                                                                                                                                                                                                                          |                                                                                                                                       |   |                          |
| TURED IN PHOTO                                                                                                                                                                                                                                                                           |                                                                                                                                       |   |                          |
| NDMADE OPALIA GLASS SHADE                                                                                                                                                                                                                                                                |                                                                                                                                       |   |                          |
| shed Nickel Metal Finish and A20 Ketra LEE                                                                                                                                                                                                                                               | ) Bulb                                                                                                                                |   |                          |
|                                                                                                                                                                                                                                                                                          |                                                                                                                                       | , | GLASS COLOR OPTIONS      |
|                                                                                                                                                                                                                                                                                          |                                                                                                                                       |   |                          |
|                                                                                                                                                                                                                                                                                          |                                                                                                                                       |   | OPALIA<br>SC-REC-HEL-OPL |

### HELIO OPALIA SCONCE ORDER FORM

A20-KETRA A20 KETRA LED BULB 120V