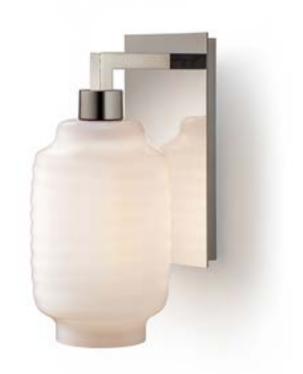

Drawing inspiration from traditional Chinese paper lanterns, the Chinois softly diffuses light through its ribbed and its iconic form is now a part of our Opalia Collection. Display this sleek hand-crafted glass shade from a high-quality Polished Nickel, Satin Brass, or Graphite mount and be mesmerized by the beautiful color and light that washes against the wall's surface.

#### FEATURED IN PHOTO

HANDMADE OPALIA GLASS SHADE Polished Nickel Metal Finish and A20 Ketra LED Bulb