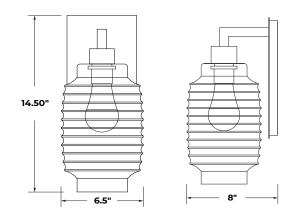

#### DIMENSIONS

6.5" W (16 CM) x 14.5" H (36 CM) sconce as a whole 8"W (20 CM) distance from wall 6.5" W (16 CM) x 10.5" H (26 CM) glass only

Drawing inspiration from traditional Chinese paper lanterns, the Chinois softly diffuses light through its ribbed and its iconic form is now a part of our Opalia Collection. Display this sleek hand-crafted glass shade from a high-quality Polished Nickel, Satin Brass, or Graphite mount and be mesmerized by the beautiful color and light that washes against the wall's surface.