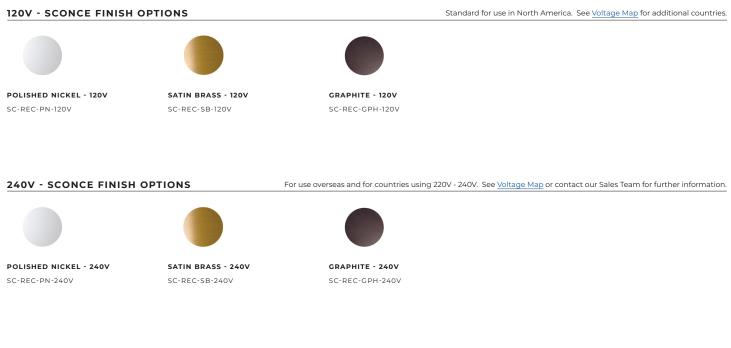

### CHINOIS SCONCE ORDER FORM

Select the bulb voltage that matches the selected sconce metal voltage.

**120V - SCONCE FINISH OPTIONS** Standard for use in North America. See Voltage Map for additional countries. POLISHED NICKEL - 120V SATIN BRASS - 120V **GRAPHITE - 120V** SC-REC-PN-120V SC-REC-SB-120V SC-REC-GPH-120V 240V - SCONCE FINISH OPTIONS For use overseas and for countries using 220V - 240V. See Voltage Map or contact our Sales Team for further information. POLISHED NICKEL - 240V SATIN BRASS - 240V **GRAPHITE - 240V** SC-REC-PN-240V SC-REC-SB-240V SC-REC-GPH-240V