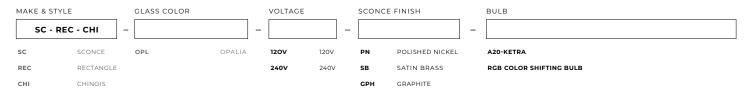

HANDMADE OPALIA GLASS SHADE Polished Nickel Metal Finish and A20 Ketra LED Bulb





#### GLASS COLOR OPTIONS



OPALIA SC-REC-CHI-OPL

### CHINOIS SCONCE ORDER FORM

Select the bulb voltage that matches the selected sconce metal voltage.

**120V - SCONCE FINISH OPTIONS** Standard for use in North America. See Voltage Map for additional countries. POLISHED NICKEL - 120V SATIN BRASS - 120V **GRAPHITE - 120V** SC-REC-PN-120V SC-REC-SB-120V SC-REC-GPH-120V 240V - SCONCE FINISH OPTIONS For use overseas and for countries using 220V - 240V. See Voltage Map or contact our Sales Team for further information. POLISHED NICKEL - 240V SATIN BRASS - 240V **GRAPHITE - 240V** SC-REC-PN-240V SC-REC-SB-240V SC-REC-GPH-240V

#### BULB OPTIONS



A20-KETRA A20 KETRA LED BULB 120V

#### ORDERING INFORMATION



13"

→ 5.5" —

### CLOCHE PETITE OPALIA SCONCE

| ITEM NO. SC-REC-CLO-PT                                                                                                                                                                                                                                                                                                                                                                                                                                                                                                                               | JEREMY PYLES                                                                                                                                                       | DATE 2023 | SCONCE                      |
|-----