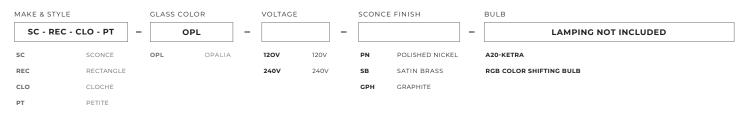

### CLOCHE PETITE OPALIA SCONCE

| ITEM NO. SC-REC-CLO-PT                                                                                                                                                                                                                                                                                                                                                                                                                                                                                                                               | JEREMY PYLES                                                                                                                                                       | DATE 2023 | SCONCE                      |
|------------------------------------------------------------------------------------------------------------------------------------------------------------------------------------------------------------------------------------------------------------------------------------------------------------------------------------------------------------------------------------------------------------------------------------------------------------------------------------------------------------------------------------------------------|--------------------------------------------------------------------------------------------------------------------------------------------------------------------|-----------|-----------------------------|
| ne Opalia Collection, unique to our Ketra-Read<br>sconce. When paired with Ketra LED bulbs, the<br>any space while offering a superior Ketra light<br>ne Cloche Petite Opalia Sconce with soft curves<br>ticing presence in any environment. This prist<br>fers the flexibility of dynamic, tunable color as<br>bilshed Nickel, Satin Brass, or Graphite mount.<br><b>ATERIAL</b><br>and-blown glass, Metal<br><b>LECTRICAL &amp; HARDWARE</b><br>OV - Polished Nickel, Satin Brass, and Graphite<br>40V - Contact our Sales Team for further inform | ese sconces promise to bring beauty<br>ing experience.<br>5 and delightful symmetry has an<br>ine handcrafted white glass shade<br>its displayed on a high-quality |           |                             |
| EAD TIME                                                                                                                                                                                                                                                                                                                                                                                                                                                                                                                                             |                                                                                                                                                                    |           |                             |
| DIMENSIONS<br>5.5" W (14 CM) x 13" H (33 CM) overall sconce<br>7.25" W (20 CM) distance from wall<br>5" W (13 CM) x 9" H (23 CM) glass only                                                                                                                                                                                                                                                                                                                                                                                                          |                                                                                                                                                                    |           |                             |
| VEIGHT<br>Ibs (sconce as a whole)                                                                                                                                                                                                                                                                                                                                                                                                                                                                                                                    |                                                                                                                                                                    |           |                             |
| Tore.nichemodern.com/products/cloche-petite                                                                                                                                                                                                                                                                                                                                                                                                                                                                                                          |                                                                                                                                                                    |           |                             |
| EATURED IN PHOTO<br>IANDMADE OPALIA GLASS SHADE<br>olished Nickel Metal Finish and A20 Ketra LED                                                                                                                                                                                                                                                                                                                                                                                                                                                     | Bulb                                                                                                                                                               |           |                             |
|                                                                                                                                                                                                                                                                                                                                                                                                                                                                                                                                                      |                                                                                                                                                                    | G         | LASS COLOR OPTIONS          |
|                                                                                                                                                                                                                                                                                                                                                                                                                                                                                                                                                      |                                                                                                                                                                    |           | OPALIA<br>SC-REC-CLO-PT-OPL |

### CLOCHE PETITE OPALIA SCONCE ORDER FORM

A20-KETRA A20 KETRA LED BULB 120V