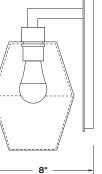

#### DIMENSIONS

6.5" W (16 CM) x 14.5" H (36 CM) sconce as a whole 8"W (20 CM) distance from wall 6.5" W (16 CM) x 10.5" H (26 CM) glass only