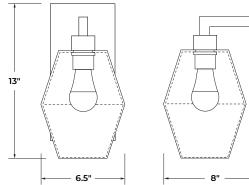

### **BALON OPALIA SCONCE**

| SC-REC-BLN                                                                                                                                                                                                                                                                                                                                                                                                                                                                                                                                    | JEREMY PYLES | DATE 2023 | series SCONCE       |
|-----------------------------------------------------------------------------------------------------------------------------------------------------------------------------------------------------------------------------------------------------------------------------------------------------------------------------------------------------------------------------------------------------------------------------------------------------------------------------------------------------------------------------------------------|--------------|-----------|---------------------|
| he Opalia Collection, unique to our Ketra-Read<br>sconce. When paired with Ketra LED bulbs, th<br>o any space while offering a superior Ketra ligh<br>he Balon Opalia Sconce features soft edges ar<br>n unforgettable visual moment. This pristine h<br>he flexibility of dynamic, tunable color as its di<br>lickel, Satin Brass, or Graphite mount.<br><b>MATERIAL</b><br>land-blown glass, Metal<br><b>ELECTRICAL &amp; HARDWARE</b><br>20V - Polished Nickel, Satin Brass, and Graphit<br>40V - Contact our Sales Team for further infor | e            |           |                     |
| EAD TIME<br>aries by quantity, contact Niche for details                                                                                                                                                                                                                                                                                                                                                                                                                                                                                      |              |           |                     |
| DIMENSIONS<br>55"W (I6 CM) x 13"H (33 CM) overall sconce<br>1" W (20 CM) distance from wall<br>55"W (I6 CM) x 9"H (22 CM) glass only<br>VEIGHT<br>Ibs (sconce as a whole)<br>PRODUCT PAGE<br>tore.nichemodern.com/products/balon-opalia                                                                                                                                                                                                                                                                                                       |              |           |                     |
| EATURED IN PHOTO<br>IANDMADE OPALIA GLASS SHADE<br>Iolished Nickel Metal Finish and A20 Ketra LEE                                                                                                                                                                                                                                                                                                                                                                                                                                             |              |           |                     |
|                                                                                                                                                                                                                                                                                                                                                                                                                                                                                                                                               |              | c         | GLASS COLOR OPTIONS |
|                                                                                                                                                                                                                                                                                                                                                                                                                                                                                                                                               | F            |           |                     |

#### DIMENSIONS

6.5" W (16 CM) x 14.5" H (36 CM) sconce as a whole 8"W (20 CM) distance from wall 6.5" W (16 CM) x 10.5" H (26 CM) glass only