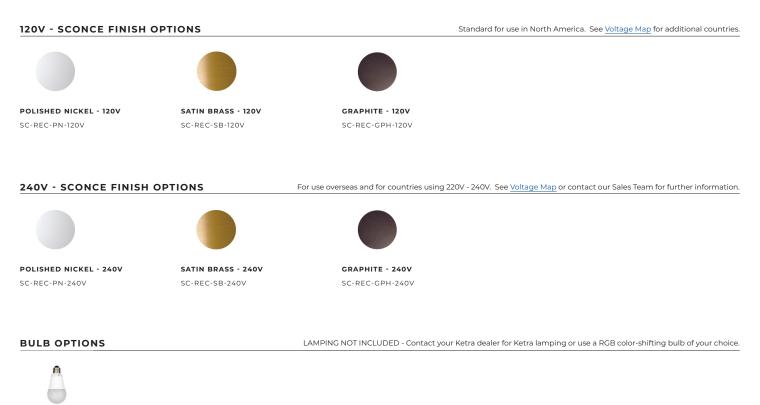

#### ELECTRICAL & HARDWARE

120V - Polished Nickel, Satin Brass, Graphite 240V - Contact our Sales Team for further information

### CHINOIS SCONCE ORDER FORM

Select the bulb voltage that matches the selected sconce metal voltage.

**120V - SCONCE FINISH OPTIONS** Standard for use in North America. See Voltage Map for additional countries. POLISHED NICKEL - 120V SATIN BRASS - 120V **GRAPHITE - 120V** SC-REC-PN-120V SC-REC-SB-120V SC-REC-GPH-120V 240V - SCONCE FINISH OPTIONS For use overseas and for countries using 220V - 240V. See Voltage Map or contact our Sales Team for further information. POLISHED NICKEL - 240V SATIN BRASS - 240V **GRAPHITE - 240V** SC-REC-PN-240V SC-REC-SB-240V SC-REC-GPH-240V

#### BULB OPTIONS

A20-KETRA A20 KETRA LED BULB 120V