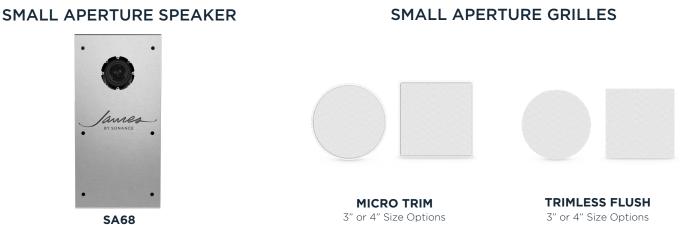

# SMALL APERTURE SERIES

**SA68** 

SOLD AS EACH

James SA68 Small Aperture Series Speakers are designed to disappear into the architecture, maintaining the aesthetic integrity of your space while delivering industry-leading audio performance. The advanced materials and design ensure the highest performance and aesthetic for spaces with refined details and expectations. With marine-grade construction, thin ply carbon driver construction, and trim options with eight standard finishes at no extra cost, James SA68 is the flagship for luxury audio design.

# FEATURES AND BENEFITS

- Discreet 3" or 4" Round and Square Grilles Included in Choice of Standard Finish (Eight Standard Finishes, Painted to Order)
- 2-Way, Thin Ply Carbon Drivers
- 6.5" Woofer
- 2" Full Range Module
- Deeper, Punchier Bass
- Articulate, Natural Sound .
- CDX Crossover for Broad, Uniform Coverage
- 8 Ohms Nominal
- Aircraft and Marine Grade Aluminum Enclosure .
- Marine-Grade Out of the Box
- Configurable Grille and Trim Modifications (Configured to Order)
- Center and Offset Opening Modified Enclosure Options Available •
- Additional Modifications and Customizations: Module Spacers, Grille Sizes, Trims, 70V, Offset Opening, Marine Grade, etc.
- UL 1480 and 2043 Listed Models Available (Must Specify When Ordering)