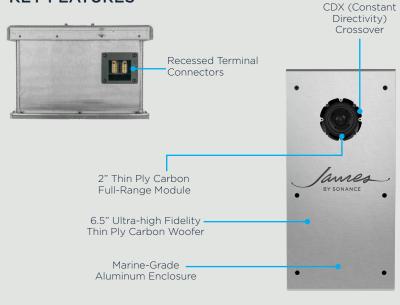

# **KEY FEATURES**

## SMALL APERTURE MODULE

The James SA68 features an integrated ultra-high fidelity 6.5" woofer and 2" full range module, both leveraging thin ply carbon to achieve superior performance. Thin ply carbon is an exclusive material only used for the most demanding engineering applications. The thin construction allows for layering that can strengthen the cone while maintaining control of the weight and geometry.

# FEATURES AND BENEFITS

- Discreet 3" or 4" Round and Square Grilles Included in Choice of Standard Finish (Eight Standard Finishes, Painted to Order)
- 2-Way, Thin Ply Carbon Drivers
- 6.5" Woofer
- 2" Full Range Module
- Deeper, Punchier Bass
- Articulate, Natural Sound .
- CDX Crossover for Broad, Uniform Coverage
- 8 Ohms Nominal
- Aircraft and Marine Grade Aluminum Enclosure .
- Marine-Grade Out of the Box
- Configurable Grille and Trim Modifications (Configured to Order)
- Center and Offset Opening Modified Enclosure Options Available •
- Additional Modifications and Customizations: Module Spacers, Grille Sizes, Trims, 70V, Offset Opening, Marine Grade, etc.
- UL 1480 and 2043 Listed Models Available (Must Specify When Ordering)