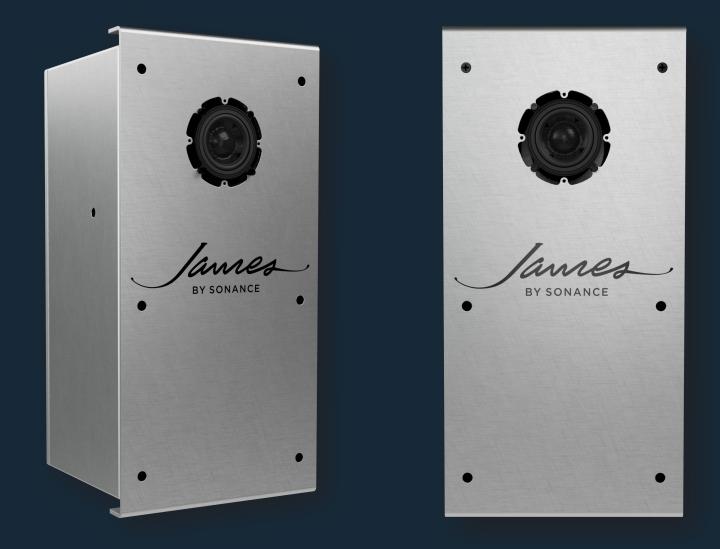

# SMALL APERTURE SERIES

**SA68** 

SOLD AS EACH

James SA68 Small Aperture Series Speakers are designed to disappear into the architecture, maintaining the aesthetic integrity of your space while delivering industry-leading audio performance. The advanced materials and design ensure the highest performance and aesthetic for spaces with refined details and expectations. With marine-grade construction, thin ply carbon driver construction, and trim options with eight standard finishes at no extra cost, James SA68 is the flagship for luxury audio design.