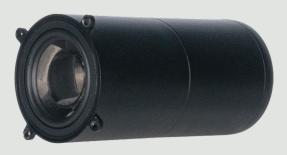

## SMALL APERTURE MODULE

The James SA68 features an integrated ultra-high fidelity 6.5" woofer and 2" full range module, both leveraging thin ply carbon to achieve superior performance. Thin ply carbon is an exclusive material only used for the most demanding engineering applications. The thin construction allows for layering that can strengthen the cone while maintaining control of the weight and geometry.