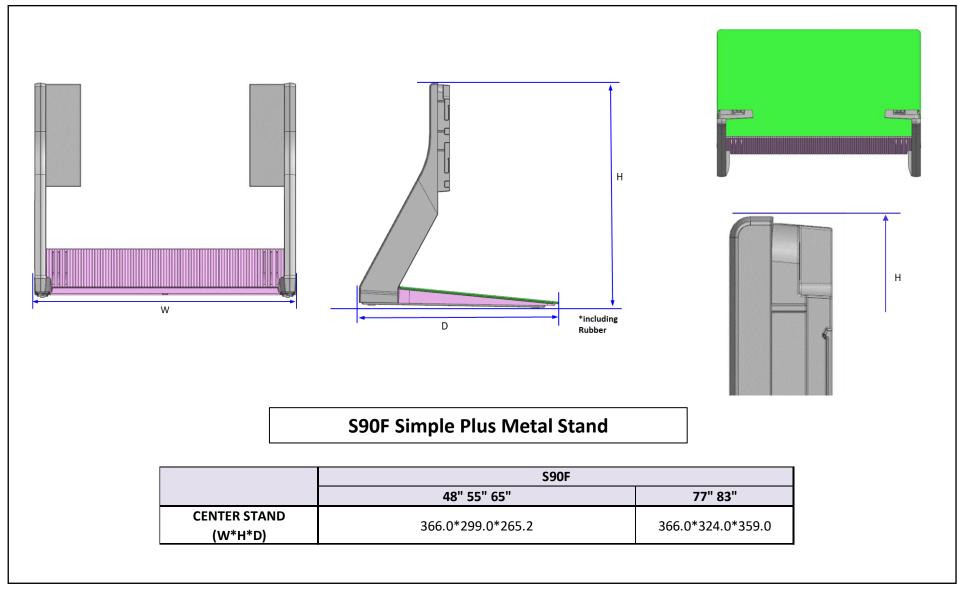

S90F \*Dimensions in millimeters (+ / - 0.1 mm)

S90F \*Dimensions in millimeters (+ / - 0.1 mm)