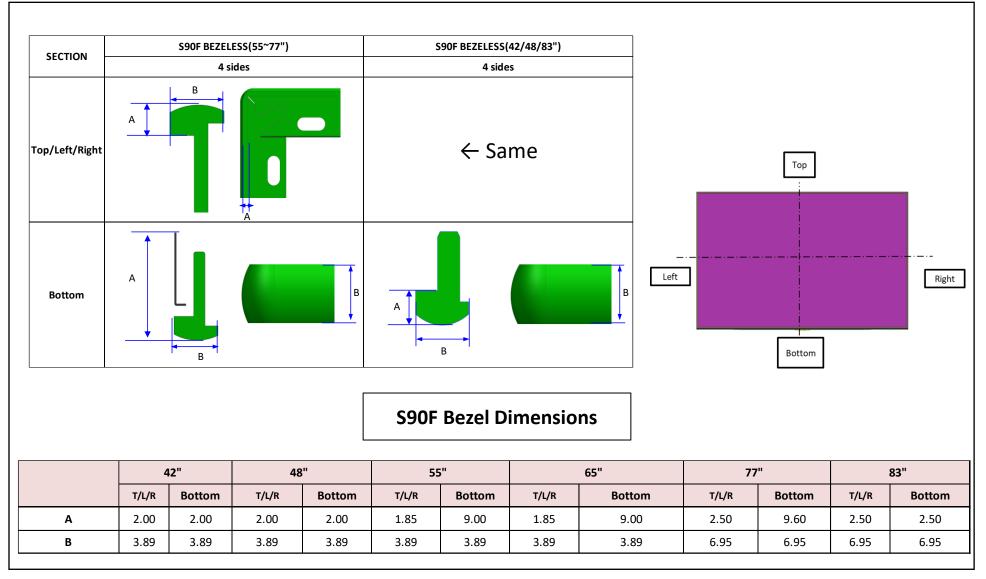

S90F \*Dimensions in millimeters (+ / - 0.1 mm)

S90F \*Dimensions in millimeters (+ / - 0.1 mm)