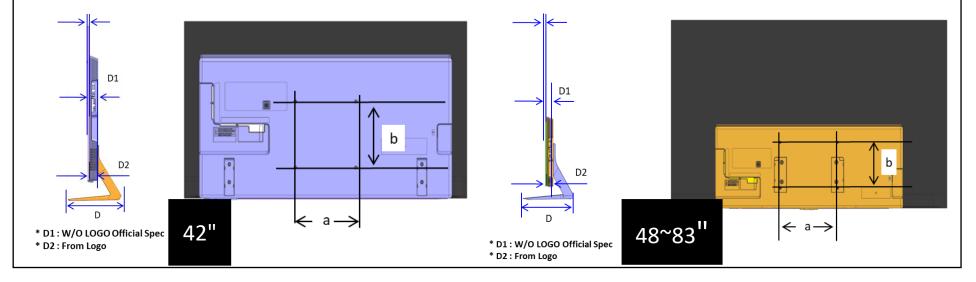

### **S90F Set Dimension**

|                                             | 42"                               | 48"                                | 55"                                | 65"                                | 77"                                | 83"                                  |
|---------------------------------------------|-----------------------------------|------------------------------------|------------------------------------|------------------------------------|------------------------------------|--------------------------------------|
| SET(With stand)<br>(W * H * D)              | 934.4 * 606.9 * 206.3             | 1069.3 * 685.9 * 265.2             | 1225.4 * 773.6 * 265.2             | 1444.3 * 896.7 * 265.2             | 1718.5 * 1058.6 * 359.0            | 1851.0 * 1133.7 * 359.0              |
| SET(Without stand)<br>(W * H2(H1) * D1(D2)) | 934.4 * 542.6(538.7) * 39.5(40.6) | 1069.3 * 619.9(614.4) * 39.6(40.6) | 1225.4 * 708.6(703.2) * 39.9(40.9) | 1444.3 * 831.7(826.4) * 39.9(40.9) | 1718.5 * 987.6(981.6) * 44.9(45.9) | 1851.0 * 1062.8(1056.9) * 44.9(45.9) |
| Front Opening Area<br>(A * B * C)           | 930.4 * 533.2 * 1072.4            | 1065.3 * 608.9 * 1227.0            | 1221.7 * 690.9 * 1403.5            | 1440.6 * 814.0 * 1654.7            | 1713.6 * 968.5 * 1968.4            | 1846.0 * 1050.7 * 2124.1             |
| Wall Mount<br>(a * b)                       | 200.0 * 200.0                     | 300.0 * 200.0                      | 300.0 * 200.0                      | 300.0 * 200.0                      | 400.0 * 300.0                      | 400.0 * 300.0                        |
| Packing Out<br>(W * H * D)                  | 1051 * 657 * 131                  | 1202 * 748 * 143                   | 1385 * 832 * 153                   | 1617 * 950 * 160                   | 1885 * 1154 * 180                  | 2024 * 1234 * 189                    |
| Net Weight<br>(With stand) Kg               | 8.7                               | 11.9                               | 17.3                               | 22.5                               | 36.6                               | 39.4                                 |
| Net Weight<br>(Without stand) Kg            | 8.3                               | 10.6                               | 16.0                               | 21.2                               | 34.8                               | 37.6                                 |
| Gross Weight<br>(Packing) Kg                | 12.1                              | 16.5                               | 22.9                               | 29.9                               | 46.8                               | 52.1                                 |

## S90F \*Dimensions in millimeters (+ / - 0.1 mm)

|                                             |                                   | S90F                               | Set Dimension                      | Continued                          |                                    |                                      |  |
|---------------------------------------------|-----------------------------------|------------------------------------|------------------------------------|------------------------------------|------------------------------------|--------------------------------------|--|
|                                             | 42"                               | 48"                                | 55"                                | 65"                                | 77"                                | 83"                                  |  |
| SET(With stand)<br>(W * H * D)              | 934.4 * 606.9 * 206.3             | 1069.3 * 685.9 * 265.2             | 1225.4 * 773.6 * 265.2             | 1444.3 * 896.7 * 265.2             | 1718.5 * 1058.6 * 359.0            | 1851.0*1133.7*359.0                  |  |
| SET(Without stand)<br>(W * H2(H1) * D1(D2)) | 934.4 * 542.6(538.7) * 39.5(40.6) | 1069.3 * 619.9(614.4) * 39.6(40.6) | 1225.4 * 708.6(703.2) * 39.9(40.9) | 1444.3 * 831.7(826.4) * 39.9(40.9) | 1718.5 * 987.6(981.6) * 44.9(45.9) | 1851.0 * 1062.8(1056.9) * 44.9(45.9) |  |
| Front Opening Area<br>(A * B * C)           | 930.4 * 533.2 * 1072.4            | 1065.3 * 608.9 * 1227.0            | 1221.7 * 690.9 * 1403.5            | 1440.6*814.0*1654.7                | 1713.6 * 968.5 * 1968.4            | 1846.0 * 1050.7 * 2124.1             |  |
| Wall Mount<br>(a * b)                       | 200.0 * 200.0                     | 300.0 * 200.0                      | 300.0 * 200.0                      | 300.0 * 200.0                      | 400.0 * 300.0                      | 400.0 * 300.0                        |  |
| Packing Out<br>(W * H * D)                  | 1051 * 657 * 131                  | 1202 * 748 * 143                   | 1385 * 832 * 153                   | 1617 * 950 * 160                   | 1885 * 1154 * 180                  | 2024 * 1234 * 189                    |  |
| NetWeight<br>(With stand) Kg                | 8.7                               | 11.9                               | 17.3                               | 22.5                               | 36.6                               | 39.4                                 |  |
| Net Weight<br>(Without stand) Kg            | 8.3                               | 10.6                               | 16.0                               | 21.2                               | 34.8                               | 37.6                                 |  |
| Gross Weight<br>(Packing) Kg                | 12.1                              | 16.5                               | 22.9                               | 29.9                               | 46.8                               | 52.1                                 |  |