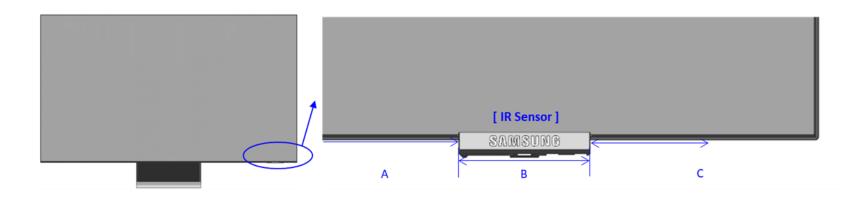

### 2025 New Model IR Sensor Location

| Product | Series | Inch | ltom          | Sensor<br>Position | DIMENSION |      |       |
|---------|--------|------|---------------|--------------------|-----------|------|-------|
|         |        |      | ltem          |                    | А         | В    | С     |
|         | S90F   | 83   | QN83S90FAEXZA | Center             | 909.8     | 31.4 | 909.8 |
|         |        | 77   | QN77S90FAFXZA | Center             | 843.5     | 31.4 | 843.5 |
|         |        | 65   | QN65S90FAFXZA | Center             | 706.4     | 31.4 | 706.4 |
|         |        | 55   | QN55S90FAFXZA | Center             | 597       | 31.4 | 597   |
|         |        | 48   | QN48S90FAEXZA | Center             | 518.9     | 31.4 | 518.9 |
|         |        | 42   | QN42S90FAEXZA | Right              | 792.3     | 27.6 | 114.5 |