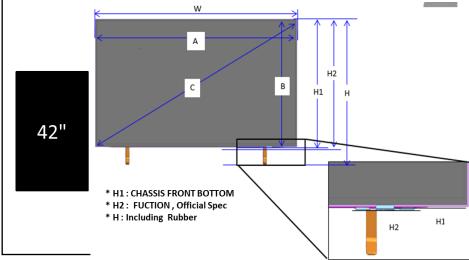

### **S90F Set Dimension**

|                                             | 42"                               | 48"                                | 55"                                | 65"                                | 77"                                | 83"                                  |
|---------------------------------------------|-----------------------------------|------------------------------------|------------------------------------|------------------------------------|------------------------------------|--------------------------------------|
| SET(With stand)<br>(W * H * D)              | 934.4 * 606.9 * 206.3             | 1069.3 * 685.9 * 265.2             | 1225.4 * 773.6 * 265.2             | 1444.3 * 896.7 * 265.2             | 1718.5 * 1058.6 * 359.0            | 1851.0 * 1133.7 * 359.0              |
| SET(Without stand)<br>(W * H2(H1) * D1(D2)) | 934.4 * 542.6(538.7) * 39.5(40.6) | 1069.3 * 619.9(614.4) * 39.6(40.6) | 1225.4 * 708.6(703.2) * 39.9(40.9) | 1444.3 * 831.7(826.4) * 39.9(40.9) | 1718.5 * 987.6(981.6) * 44.9(45.9) | 1851.0 * 1062.8(1056.9) * 44.9(45.9) |
| Front Opening Area<br>(A * B * C)           | 930.4 * 533.2 * 1072.4            | 1065.3 * 608.9 * 1227.0            | 1221.7 * 690.9 * 1403.5            | 1440.6 * 814.0 * 1654.7            | 1713.6 * 968.5 * 1968.4            | 1846.0 * 1050.7 * 2124.1             |
| Wall Mount<br>(a * b)                       | 200.0 * 200.0                     | 300.0 * 200.0                      | 300.0 * 200.0                      | 300.0 * 200.0                      | 400.0 * 300.0                      | 400.0 * 300.0                        |
| Packing Out<br>(W * H * D)                  | 1051 * 657 * 131                  | 1202 * 748 * 143                   | 1385 * 832 * 153                   | 1617 * 950 * 160                   | 1885 * 1154 * 180                  | 2024 * 1234 * 189                    |
| Net Weight<br>(With stand) Kg               | 8.7                               | 11.9                               | 17.3                               | 22.5                               | 36.6                               | 39.4                                 |
| Net Weight<br>(Without stand) Kg            | 8.3                               | 10.6                               | 16.0                               | 21.2                               | 34.8                               | 37.6                                 |
| Gross Weight<br>(Packing) Kg                | 12.1                              | 16.5                               | 22.9                               | 29.9                               | 46.8                               | 52.1                                 |

SAMSUNG IS NOT RESPONSIBLE FOR INACCURACIES. FOR CRITICAL INSTALLATIONS, IT IS STRONGLY RECOMMENDED TO CONFIRMI ALL MEASURES BY USING AN ACTUAL SAMPLE MODEL INTENDED FOR A SPECIFIC INSTALLATION.