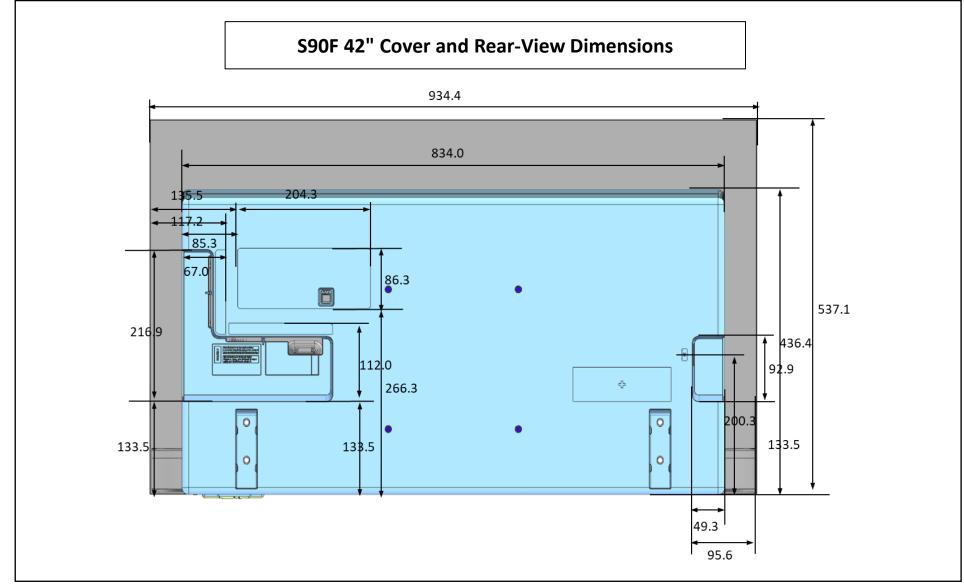

### \*Dimensions in millimeters (+ / - 0.1 mm)

| S90F Cover and Rear-View Dimensions |           |           |           |           |           |           |  |  |
|-------------------------------------|-----------|-----------|-----------|-----------|-----------|-----------|--|--|
|                                     | 42"       | 48"       | 55"       | 65"       | 77"       | 83"       |  |  |
| WALL MOUNT(A*B)                     | 200 * 200 | 300 * 200 | 300 * 200 | 300 * 200 | 400 * 300 | 400 * 300 |  |  |
| С                                   | 317.0     | 340.5     | 340.5     | 340.5     | 490.1     | 490.1     |  |  |
| D                                   | 307.0     | 79.5      | 79.5      | 79.5      | 70.3      | 70.3      |  |  |
| E                                   | 99.3      | 96.6      | 95.7      | 95.7      | 78.5      | 78.5      |  |  |
| х                                   | 367.2     | 384.6     | 462.7     | 572.1     | 659.3     | 725.5     |  |  |
| Y                                   | 234.2     | 325.2     | 412.9     | 536.0     | 609.2     | 684.2     |  |  |
| Screw Depth                         | 28~30     | 28~30     | 28~30     | 28~30     | 28~30     | 28~30     |  |  |

#### SAMSUNG

ж С,D

COVER-REAR's outermost