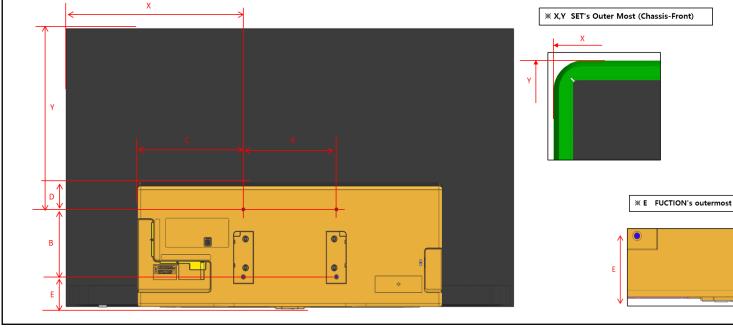

### \*Dimensions in millimeters (+ / - 0.1 mm)

| S90F Cover and Rear-View Dimensions |           |           |           |           |           |           |  |  |
|-------------------------------------|-----------|-----------|-----------|-----------|-----------|-----------|--|--|
|                                     | 42"       | 48"       | 55"       | 65"       | 77"       | 83"       |  |  |
| WALL MOUNT(A*B)                     | 200 * 200 | 300 * 200 | 300 * 200 | 300 * 200 | 400 * 300 | 400 * 300 |  |  |
| С                                   | 317.0     | 340.5     | 340.5     | 340.5     | 490.1     | 490.1     |  |  |
| D                                   | 307.0     | 79.5      | 79.5      | 79.5      | 70.3      | 70.3      |  |  |
| E                                   | 99.3      | 96.6      | 95.7      | 95.7      | 78.5      | 78.5      |  |  |
| х                                   | 367.2     | 384.6     | 462.7     | 572.1     | 659.3     | 725.5     |  |  |
| Y                                   | 234.2     | 325.2     | 412.9     | 536.0     | 609.2     | 684.2     |  |  |
| Screw Depth                         | 28~30     | 28~30     | 28~30     | 28~30     | 28~30     | 28~30     |  |  |

SAMSUNG IS NOT RESPONSIBLE FOR INACCURACIES. FOR CRITICAL INSTALLATIONS, IT IS STRONGLY RECOMMENDED TO CONFIRMI ALL MEASURES BY USING AN ACTUAL SAMPLE MODEL INTENDED FOR A SPECIFIC INSTALLATION.

#### SAMSUNG

ж С,D

COVER-REAR's outermost