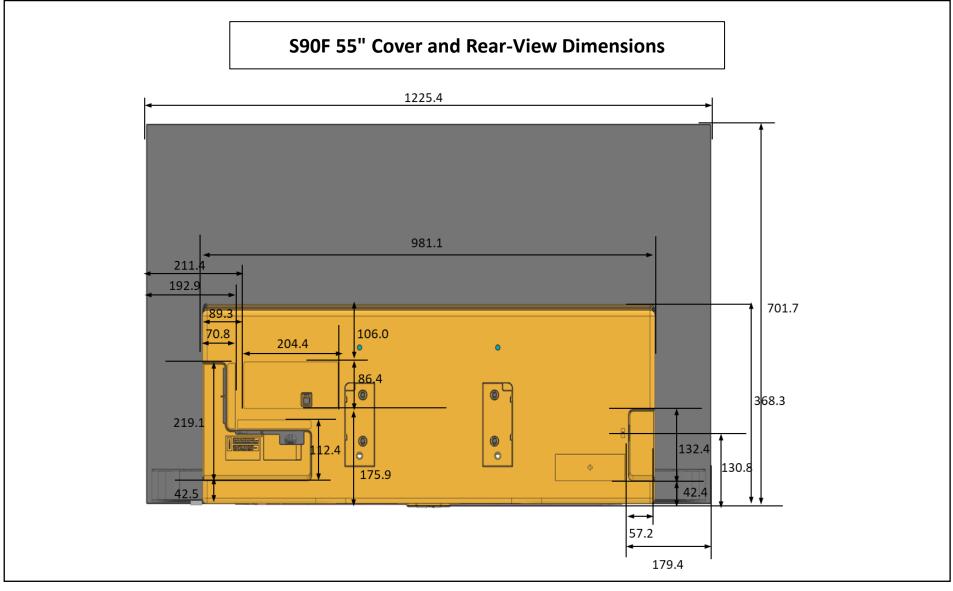

### \*Dimensions in millimeters (+ / - 0.1 mm)

| S90F Cover and Rear-View Dimensions |           |           |           |           |           |           |  |  |
|-------------------------------------|-----------|-----------|-----------|-----------|-----------|-----------|--|--|
|                                     | 42"       | 48"       | 55"       | 65"       | 77"       | 83"       |  |  |
| WALL MOUNT(A*B)                     | 200 * 200 | 300 * 200 | 300 * 200 | 300 * 200 | 400 * 300 | 400 * 300 |  |  |
| С                                   | 317.0     | 340.5     | 340.5     | 340.5     | 490.1     | 490.1     |  |  |
| D                                   | 307.0     | 79.5      | 79.5      | 79.5      | 70.3      | 70.3      |  |  |
| E                                   | 99.3      | 96.6      | 95.7      | 95.7      | 78.5      | 78.5      |  |  |
| х                                   | 367.2     | 384.6     | 462.7     | 572.1     | 659.3     | 725.5     |  |  |
| Y                                   | 234.2     | 325.2     | 412.9     | 536.0     | 609.2     | 684.2     |  |  |
| Screw Depth                         | 28~30     | 28~30     | 28~30     | 28~30     | 28~30     | 28~30     |  |  |

#### SAMSUNG

ж С,D

COVER-REAR's outermost