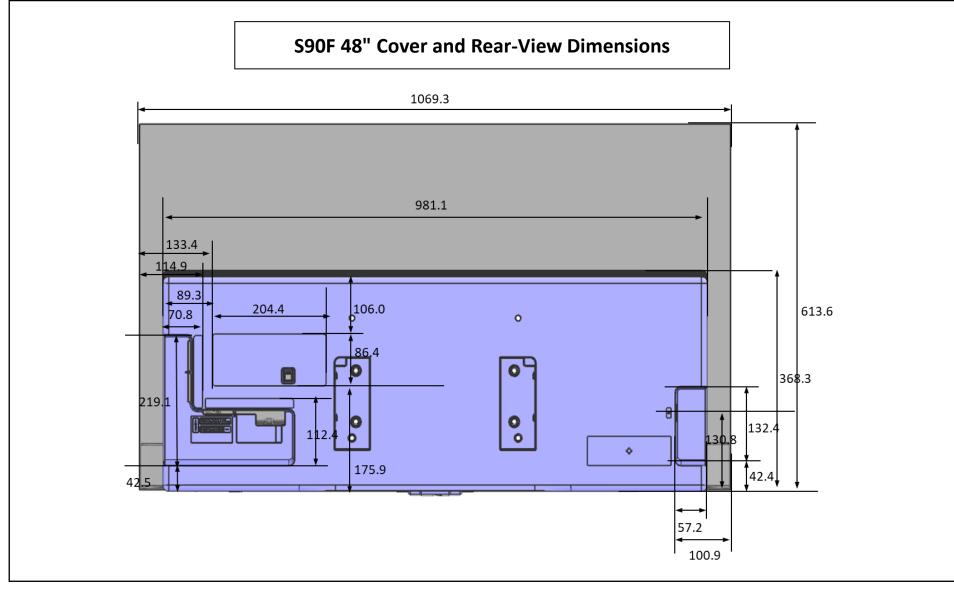

### \*Dimensions in millimeters (+ / - 0.1 mm)

| S90F Cover and Rear-View Dimensions |           |           |           |           |           |           |  |  |
|-------------------------------------|-----------|-----------|-----------|-----------|-----------|-----------|--|--|
|                                     | 42"       | 48"       | 55"       | 65"       | 77"       | 83"       |  |  |
| WALL MOUNT(A*B)                     | 200 * 200 | 300 * 200 | 300 * 200 | 300 * 200 | 400 * 300 | 400 * 300 |  |  |
| С                                   | 317.0     | 340.5     | 340.5     | 340.5     | 490.1     | 490.1     |  |  |
| D                                   | 307.0     | 79.5      | 79.5      | 79.5      | 70.3      | 70.3      |  |  |
| E                                   | 99.3      | 96.6      | 95.7      | 95.7      | 78.5      | 78.5      |  |  |
| х                                   | 367.2     | 384.6     | 462.7     | 572.1     | 659.3     | 725.5     |  |  |
| Y                                   | 234.2     | 325.2     | 412.9     | 536.0     | 609.2     | 684.2     |  |  |
| Screw Depth                         | 28~30     | 28~30     | 28~30     | 28~30     | 28~30     | 28~30     |  |  |

#### SAMSUNG

ж С,D

COVER-REAR's outermost