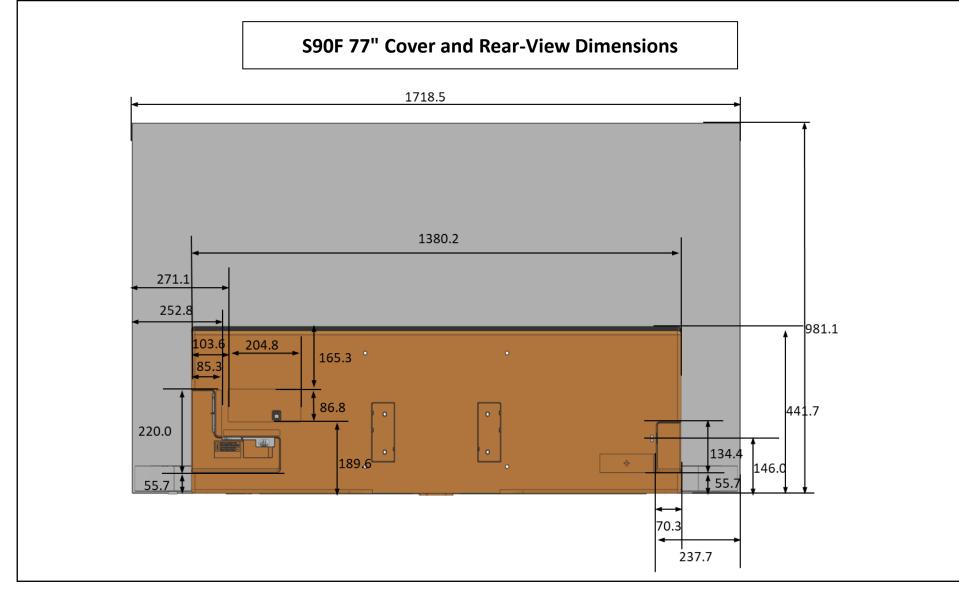

### \*Dimensions in millimeters (+ / - 0.1 mm)

| S90F Cover and Rear-View Dimensions |           |           |           |           |           |           |  |  |
|-------------------------------------|-----------|-----------|-----------|-----------|-----------|-----------|--|--|
|                                     | 42"       | 48"       | 55"       | 65"       | 77"       | 83"       |  |  |
| WALL MOUNT(A*B)                     | 200 * 200 | 300 * 200 | 300 * 200 | 300 * 200 | 400 * 300 | 400 * 300 |  |  |
| С                                   | 317.0     | 340.5     | 340.5     | 340.5     | 490.1     | 490.1     |  |  |
| D                                   | 307.0     | 79.5      | 79.5      | 79.5      | 70.3      | 70.3      |  |  |
| E                                   | 99.3      | 96.6      | 95.7      | 95.7      | 78.5      | 78.5      |  |  |
| х                                   | 367.2     | 384.6     | 462.7     | 572.1     | 659.3     | 725.5     |  |  |
| Y                                   | 234.2     | 325.2     | 412.9     | 536.0     | 609.2     | 684.2     |  |  |
| Screw Depth                         | 28~30     | 28~30     | 28~30     | 28~30     | 28~30     | 28~30     |  |  |

#### SAMSUNG

ж С,D

COVER-REAR's outermost