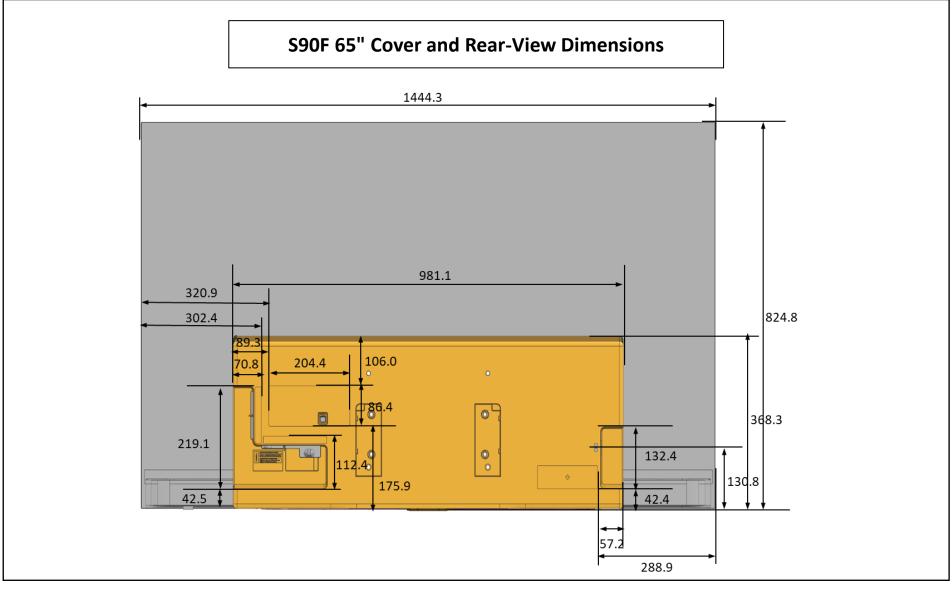

### \*Dimensions in millimeters (+ / - 0.1 mm)

| S90F Cover and Rear-View Dimensions |           |           |           |           |           |           |  |  |
|-------------------------------------|-----------|-----------|-----------|-----------|-----------|-----------|--|--|
|                                     | 42"       | 48"       | 55"       | 65"       | 77"       | 83"       |  |  |
| WALL MOUNT(A*B)                     | 200 * 200 | 300 * 200 | 300 * 200 | 300 * 200 | 400 * 300 | 400 * 300 |  |  |
| С                                   | 317.0     | 340.5     | 340.5     | 340.5     | 490.1     | 490.1     |  |  |
| D                                   | 307.0     | 79.5      | 79.5      | 79.5      | 70.3      | 70.3      |  |  |
| E                                   | 99.3      | 96.6      | 95.7      | 95.7      | 78.5      | 78.5      |  |  |
| х                                   | 367.2     | 384.6     | 462.7     | 572.1     | 659.3     | 725.5     |  |  |
| Y                                   | 234.2     | 325.2     | 412.9     | 536.0     | 609.2     | 684.2     |  |  |
| Screw Depth                         | 28~30     | 28~30     | 28~30     | 28~30     | 28~30     | 28~30     |  |  |

#### SAMSUNG

ж С,D

COVER-REAR's outermost