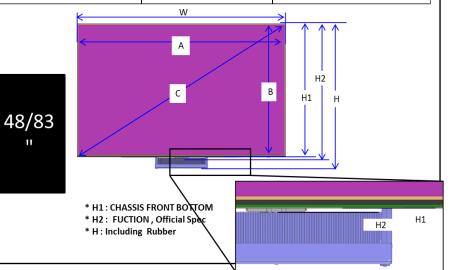

## S90F \*Dimensions in millimeters (+ / - 0.1 mm)

|                                             |                                   | S90F                               | Set Dimension                      | Continued                          |                                    |                                      |  |
|---------------------------------------------|-----------------------------------|------------------------------------|------------------------------------|------------------------------------|------------------------------------|--------------------------------------|--|
|                                             | 42"                               | 48"                                | 55"                                | 65"                                | 77"                                | 83"                                  |  |
| SET(With stand)<br>(W * H * D)              | 934.4 * 606.9 * 206.3             | 1069.3 * 685.9 * 265.2             | 1225.4 * 773.6 * 265.2             | 1444.3 * 896.7 * 265.2             | 1718.5 * 1058.6 * 359.0            | 1851.0*1133.7*359.0                  |  |
| SET(Without stand)<br>(W * H2(H1) * D1(D2)) | 934.4 * 542.6(538.7) * 39.5(40.6) | 1069.3 * 619.9(614.4) * 39.6(40.6) | 1225.4 * 708.6(703.2) * 39.9(40.9) | 1444.3 * 831.7(826.4) * 39.9(40.9) | 1718.5 * 987.6(981.6) * 44.9(45.9) | 1851.0 * 1062.8(1056.9) * 44.9(45.9) |  |
| Front Opening Area<br>(A * B * C)           | 930.4 * 533.2 * 1072.4            | 1065.3 * 608.9 * 1227.0            | 1221.7 * 690.9 * 1403.5            | 1440.6*814.0*1654.7                | 1713.6 * 968.5 * 1968.4            | 1846.0 * 1050.7 * 2124.1             |  |
| Wall Mount<br>(a * b)                       | 200.0 * 200.0                     | 300.0 * 200.0                      | 300.0 * 200.0                      | 300.0 * 200.0                      | 400.0 * 300.0                      | 400.0 * 300.0                        |  |
| Packing Out<br>(W * H * D)                  | 1051 * 657 * 131                  | 1202 * 748 * 143                   | 1385 * 832 * 153                   | 1617 * 950 * 160                   | 1885 * 1154 * 180                  | 2024 * 1234 * 189                    |  |
| NetWeight<br>(With stand) Kg                | 8.7                               | 11.9                               | 17.3                               | 22.5                               | 36.6                               | 39.4                                 |  |
| Net Weight<br>(Without stand) Kg            | 8.3                               | 10.6                               | 16.0                               | 21.2                               | 34.8                               | 37.6                                 |  |
| Gross Weight<br>(Packing) Kg                | 12.1                              | 16.5                               | 22.9                               | 29.9                               | 46.8                               | 52.1                                 |  |

SAMSUNG IS NOT RESPONSIBLE FOR INACCURACIES. FOR CRITICAL INSTALLATIONS, IT IS STRONGLY RECOMMENDED TO CONFIRMI ALL MEASURES BY USING AN ACTUAL SAMPLE MODEL INTENDED FOR A SPECIFIC INSTALLATION.