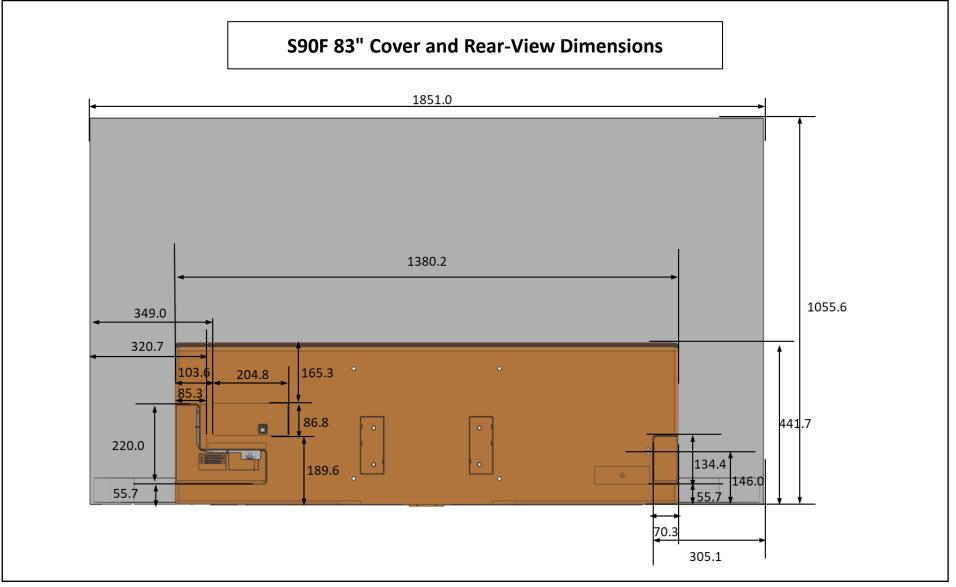

### \*Dimensions in millimeters (+ / - 0.1 mm)

| S90F Cover and Rear-View Dimensions |           |           |           |           |           |           |  |  |
|-------------------------------------|-----------|-----------|-----------|-----------|-----------|-----------|--|--|
|                                     | 42"       | 48"       | 55"       | 65"       | 77"       | 83"       |  |  |
| WALL MOUNT(A*B)                     | 200 * 200 | 300 * 200 | 300 * 200 | 300 * 200 | 400 * 300 | 400 * 300 |  |  |
| С                                   | 317.0     | 340.5     | 340.5     | 340.5     | 490.1     | 490.1     |  |  |
| D                                   | 307.0     | 79.5      | 79.5      | 79.5      | 70.3      | 70.3      |  |  |
| E                                   | 99.3      | 96.6      | 95.7      | 95.7      | 78.5      | 78.5      |  |  |
| х                                   | 367.2     | 384.6     | 462.7     | 572.1     | 659.3     | 725.5     |  |  |
| Y                                   | 234.2     | 325.2     | 412.9     | 536.0     | 609.2     | 684.2     |  |  |
| Screw Depth                         | 28~30     | 28~30     | 28~30     | 28~30     | 28~30     | 28~30     |  |  |

#### SAMSUNG

ж С,D

COVER-REAR's outermost