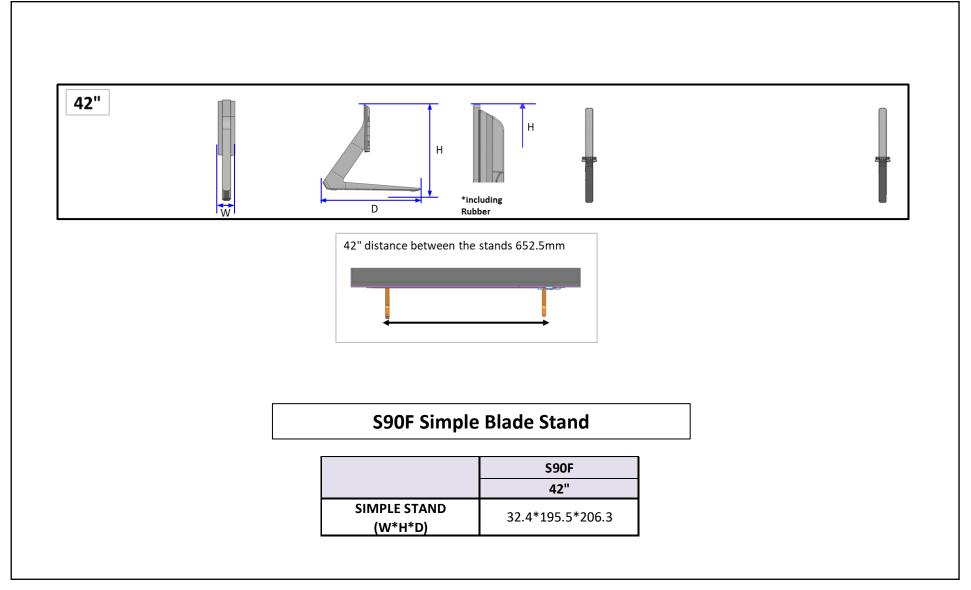

S90F \*Dimensions in millimeters (+ / - 0.1 mm)

S90F \*Dimensions in millimeters (+ / - 0.1 mm)